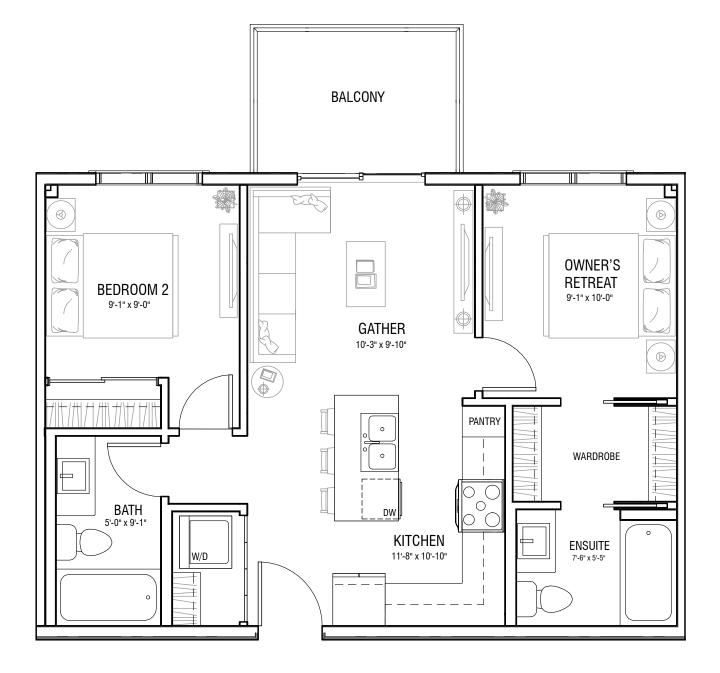

REF. A / A2 / A3

THE DEVELOPER AND BUILDER RESERVE THE RIGHT TO MAKE MODIFICATIONS AND CHANGES TO THE BUILDING, ANY UNIT, PARKING AREA AND STORAGE AREA DESIGN, SPECIFICATIONS, FEATURES AND FLOOR PLANS IN ORDER TO MAINTAIN THE HIGH STANDARDS OF THIS DEVELOPMENT OR TO COMPLY WITH MUNICIPAL REQUIREMENTS. THE SQUARE FOOTAGE AND ROOM DIMENSIONS ARE BASED ON ARCHITECTURAL DRAWINGS AND MEASUREMENTS. THE LOCATION OF UTILITIES MAY NOT BE ACCURATELY DEPICTED HEREIN, FURNITURE LAYOUTS DEPICT STANDARD FURNISHING SIZES AND ARE INTENDED FOR REFERENCE ONLY, ALL SIZES AND ARE APPROXIMATE AND ACTUAL AREA AND MILENSIONS MAY VARY FOOT THE PRELIMINARY PLANS TO THE FINAL SURVEY. ERRORS AND OMISSIONS EXCEPTED. IN THE EVENT OF DISCREPANCY BETWEEN THE MARKETING DOCUMENTS AND THE PURCHASE CONTRACT. THE PURCHASE