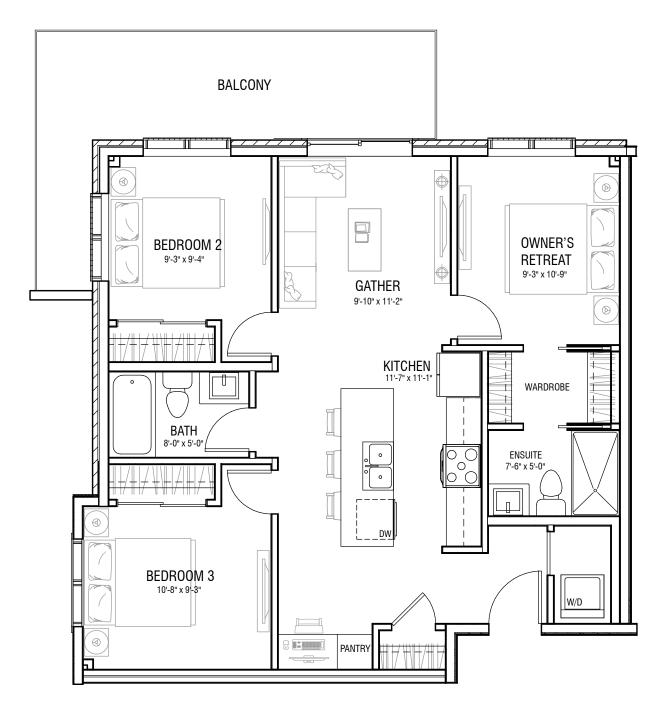

± 1,083 SQ.FT 880 SQ.FT INTERIOR / 203 SQ.FT BALCONY 3 BED / 2 BATH

THE DEVELOPER AND BUILDER RESERVE THE RIGHT TO MAKE MODIFICATIONS AND CHANGES TO THE BUILDING, ANY UNIT, PARKING AREA AND STORAGE AREA DESIGN, SPECIFICATIONS, FEATURES AND FLOOR PLANS IN ORDER TO MAINTAIN THE HIGH STANDARDS OF THIS DEVELOPMENT OR TO COMPLY WITH MUNICIPAL REQUIREMENTS. THE SQUARE FOOTAGE AND ROOM DIMENSIONS ARE BASED ON ARCHITECTURAL DRAWINGS AND MEASUREMENTS. THE LOCATION OF UTILITIES MAY NOT BE ACCURATELY DEPICITED HEREIN, FURNITURE LAYOUTS DEPICT STANDARD FURNISHING SIZES AND DARE INTENDED FOR REFERENCE ONLY, ALL SIZES AND ARE APPROXIMENTS AND ACTURAL DRAWINGS AND ARE AND STORAGE AREA PROXIMENTIANT AND ACTURAL STANDARD FURNISHING SIZES AND ARE INTENDED FOR REFERENCE ONLY, ALL SIZES AND DREASURE APPROXIMET AND ACTURAL STANDARD FURNISHING SIZES AND AND AND ARE INTENDED FOR REFERENCE ONLY. ALL SIZES AND AND THE FINAL SURVEY. ERRORS AND OMISSIONS EXCEPTED. IN THE EVENT OF DISCREPANCY BETWEEN THE MARKETING DOCUMENTS AND THE PURCHASE CONTRACT WILL PREVAIL