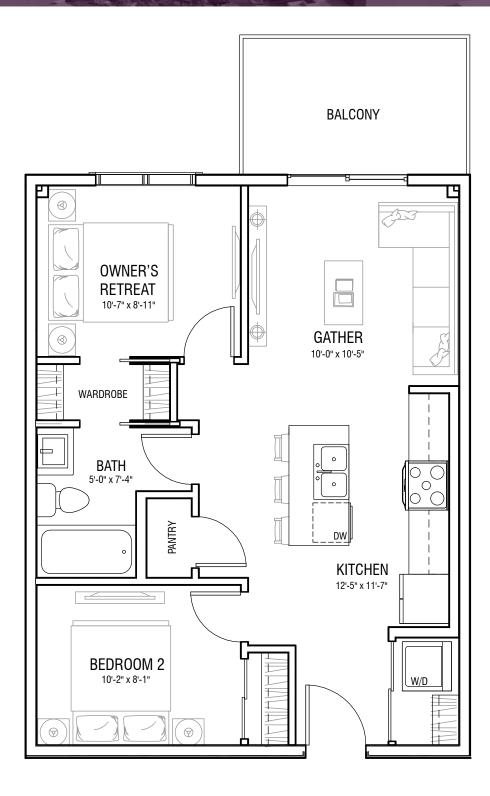

± 7 I 4 SQ.FT
642 SQ.FT INTERIOR / 72 SQ.FT BALCONY
2 BED / I BATH

REF. B

THE DEVELOPER AND BUILDER RESERVE THE RIGHT TO MAKE MODIFICATIONS AND CHANGES TO THE BUILDING, ANY UNIT, PARKING AREA AND STORAGE AREA DESIGN, SPECIFICATIONS, FEATURES AND FLOOR PLANS IN ORDER TO MAINTAIN THE HIGH STANDARDS OF THIS DEVELOPMENT OR TO COMPLY WITH MUNICIPAL REQUIREMENTS. THE SQUARE FOOTAGE AND ROOM DIMENSIONS ARE BASED ON ARCHITECTURAL DRAWINGS AND MEASUREMENTS. THE LOCATION OF UTILITIES MAY NOT BE ACCURATELY DEPICTED HEREIN, FURNITURE LAYOUTS DEPICT STANDARD FURNISHING SIZES AND DASE INTENDED FOR REFERENCE ONLY. ALL SIZES AND BIMENSIONS ARE APPROXIMATE AND ACTURAL AREA AND MIMENSIONS MAY VARY FROM THE PRELIMINARY PLANS TO THE FINAL SURVEY, ERRORS AND OMISSIONS EXCEPTED. IN THE EVENT OF DISCREPANCY BETWEEN THE MARKETING DOCUMENTS AND THE PURCHASE CONTRACT WILL PREVAL