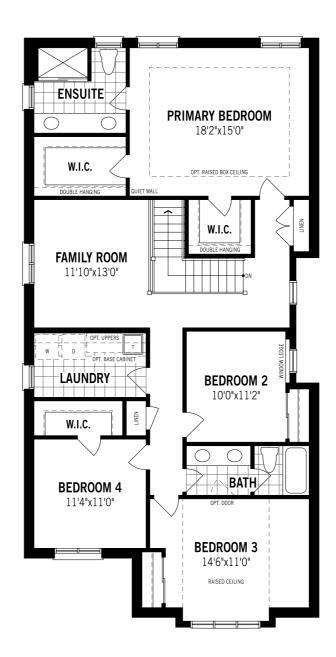

## Unselected Options: Third Bath, Bath Oasis, 5 Bedroom & 3 Bath Plan, Shared Ensuite

Printed on 6/12/24

Note: Actual usable floor space may vary from the stated floor area. Plans and elevations are artist's renderings and may contain options which are not standard on all models. Mattamy Homes reserves the right to make changes to these floorplans, specifications, dimensions and elevations without prior notice and without compensation. Stated dimensions and square footages are approximate and should not be used as representation of the home's usable floor space or actual size. Any square footage of a single family home or a multi-family home that is stated herein is approximate only, may vary from time to time, and remains subject to change without notice or compensation. Revision: 6[29]2023