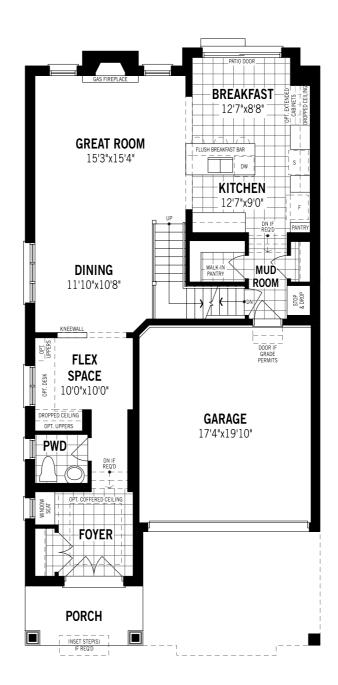

## Yates - Ground Floor

## Unselected Options: Chef's Kitchen, Side Entry Door

Printed on 6/12/24

Note: Actual usable floor space may vary from the stated floor area. Plans and elevations are artist's renderings and may contain options which are not standard on all models. Mattamy Homes reserves the right to make changes to these floorplans, specifications, dimensions and elevations without prior notice and without compensation. Stated dimensions and square footages are approximate and should not be used as representation of the home's usable floor space or actual size. Any square footage of a single family home or a multi-family home that is stated herein is approximate only, may vary from time to time, and remains subject to change without notice or compensation. Revision: 6/29/2023