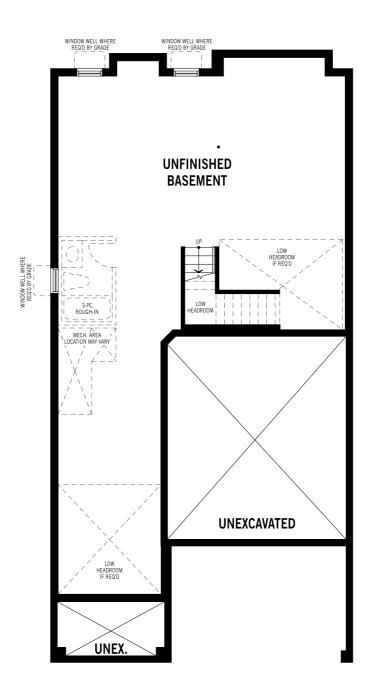

## Yates - Basement

Printed on 6/12/24

Note: Actual usable floor space may vary from the stated floor area. Plans and elevations are artist's renderings and may contain options which are not standard on all models. Mattamy Homes reserves the right to make changes to these floorplans, specifications, dimensions and elevations without prior notice and without compensation. Stated dimensions and square footages are approximate and should not be used as representation of the home's usable floor space or actual size. Any square footage of a single family home or a multi-family home that is stated herein is approximate only, may vary from time to time, and remains subject to change without notice or compensation. Revision: 6/29/2023