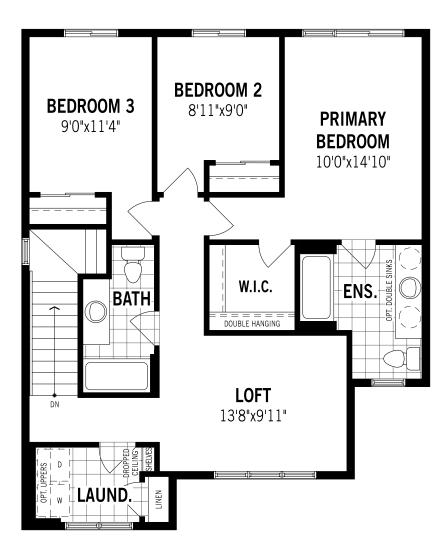

## Yamnuska - Second Floor

#### Unselected Options: Bath Oasis

Printed on 6/14/24

Note: Actual usable floor space may vary from the stated floor area. Plans and elevations are artist's renderings and may contain options which are not standard on all models. Mattamy Homes reserves the right to make changes to these floorplans, specifications, dimensions and elevations without prior notice and without compensation. Stated dimensions and square footages are approximate and should not be used as representation of the home's usable floor space or actual size. Any square footage of a single family home or a multi-family home that is stated herein is approximate only, may vary from time to time, and remains subject to change without notice or compensation.