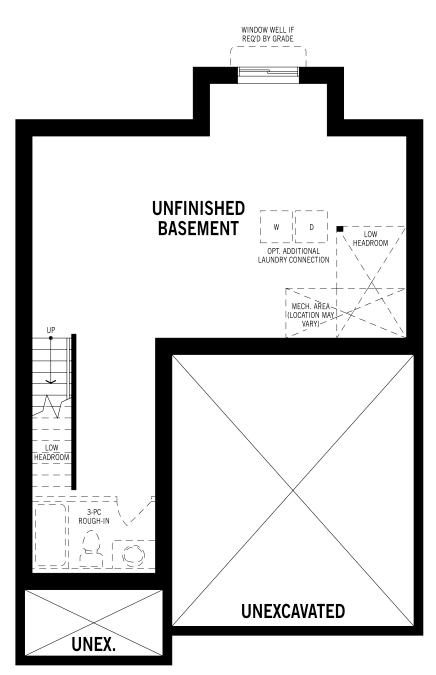

# Yamnuska - Basement

### Unselected Options: Finished Basement, Rear Basement Entry

Printed on 6/14/24

Note: Actual usable floor space may vary from the stated floor area. Plans and elevations are artist's renderings and may contain options which are not standard on all models. Mattamy Homes reserves the right to make changes to these floorplans, specifications, dimensions and elevations without prior notice and without compensation. Stated dimensions and square footages are approximate and should not be used as representation of the home's usable floor space or actual size. Any square footage of a single family home or a multi-family home that is stated herein is approximate only, may vary from time to time, and remains subject to change without notice or compensation.