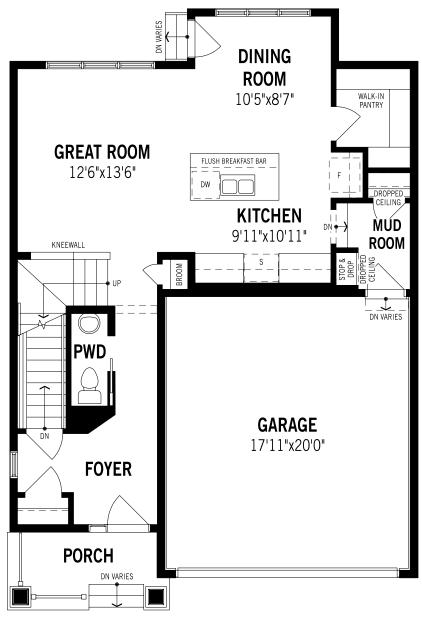

# Yamnuska - Ground Floor

Unselected Options: Gas Fireplace in Great Room

Printed on 6/14/24

Note: Actual usable floor space may vary from the stated floor area. Plans and elevations are artist's renderings and may contain options which are not standard on all models. Mattamy Homes reserves the right to make changes to these floorplans, specifications, dimensions and elevations without prior notice and without compensation. Stated dimensions and square footages are approximate and should not be used as representation of the home's usable floor space or actual size. Any square footage of a single family home or a multi-family home that is stated herein is approximate only, may vary from time to time, and remains subject to change without notice or compensation.