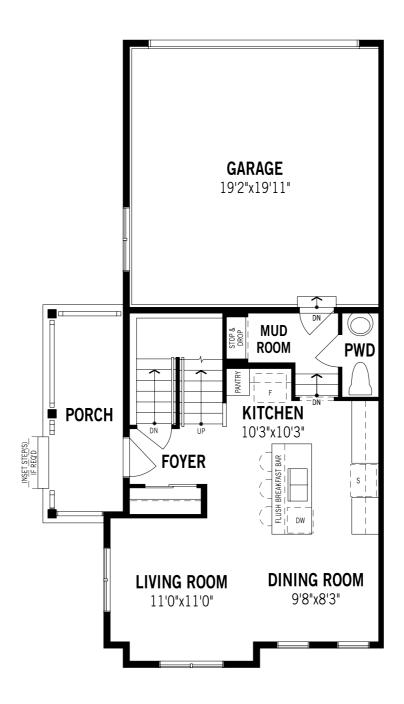

## Windsor Corner - Main Floor

Printed on 6/14/24

Note: Actual usable floor space may vary from the stated floor area. Plans and elevations are artist's renderings and may contain options which are not standard on all models. Mattamy Homes reserves the right to make changes to these floorplans, specifications, dimensions and elevations without prior notice and without compensation. Stated dimensions and square footages are approximate and should not be used as representation of the home's usable floor space or actual size. Any square footage of a single family home or a multi-family home that is stated herein is approximate only, may vary from time to time, and remains subject to change without notice or compensation. Revision: 3/22/2024