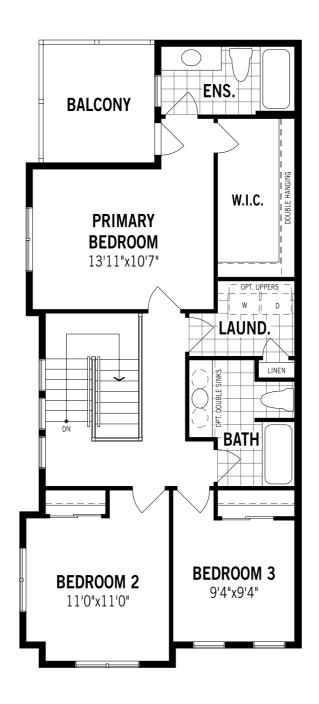

## Windsor Corner - Second Floor

Printed on 6/14/24

Note: Actual usable floor space may vary from the stated floor area. Plans and elevations are artist's renderings and may contain options which are not standard on all models. Mattamy Homes reserves the right to make changes to these floorplans, specifications, dimensions and elevations without prior notice and without compensation. Stated dimensions and square footages are approximate and should not be used as representation of the home's usable floor space or actual size. Any square footage of a single family home or a multi-family home that is stated herein is approximate only, may vary from time to time, and remains subject to change without notice or compensation. Revision: 3/22/2024