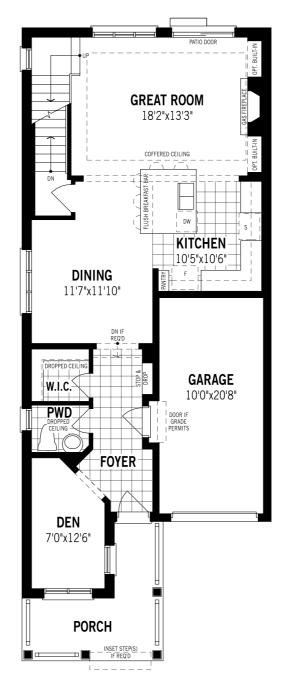

## mattamyHOMES Willowdale - Ground Floor

Unselected Options: Alternate Kitchen, Home Office in Lieu of Den, Alternate Gas Fireplace

Printed on 6/12/24

Note: Actual usable floor space may vary from the stated floor area. Plans and elevations are artist's renderings and may contain options which are not standard on all models. Mattamy Homes reserves the right to make changes to these floorplans, specifications, dimensions and elevations without prior notice and without compensation. Stated dimensions and square footages are approximate and should not be used as representation of the home's usable floor space or actual size. Any square footage of a single family home or a multi-family home that is stated herein is approximate only, may vary from time to time, and remains subject to change without notice or compensation. Revision: 6/29/2023