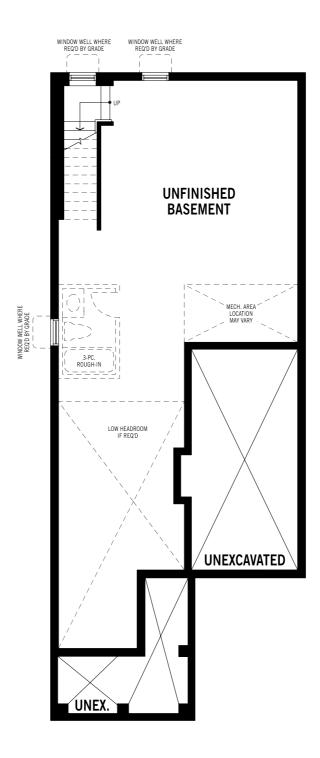

## Willowdale - Basement

Printed on 6/12/24

Note: Actual usable floor space may vary from the stated floor area. Plans and elevations are artist's renderings and may contain options which are not standard on all models. Mattamy Homes reserves the right to make changes to these floorplans, specifications, dimensions and elevations without prior notice and without compensation. Stated dimensions and square footages are approximate and should not be used as representation of the home's usable floor space or actual size. Any square footage of a single family home or a multi-family home that is stated herein is approximate only, may vary from time to time, and remains subject to change without notice or compensation. Revision: 6/29/2023