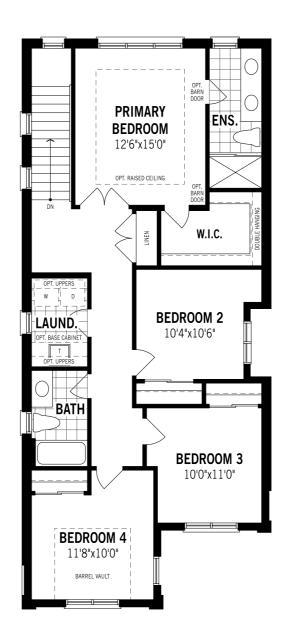

## Willowdale - Second Floor

## Unselected Options: Bath Oasis, Third Bath

Printed on 6/12/24

Note: Actual usable floor space may vary from the stated floor area. Plans and elevations are artist's renderings and may contain options which are not standard on all models. Mattamy Homes reserves the right to make changes to these floorplans, specifications, dimensions and elevations without prior notice and without compensation. Stated dimensions and square footages are approximate and should not be used as representation of the home's usable floor space or actual size. Any square footage of a single family home or a multi-family home that is stated herein is approximate only, may vary from time to time, and remains subject to change without notice or compensation. Revision: 6/29/2023