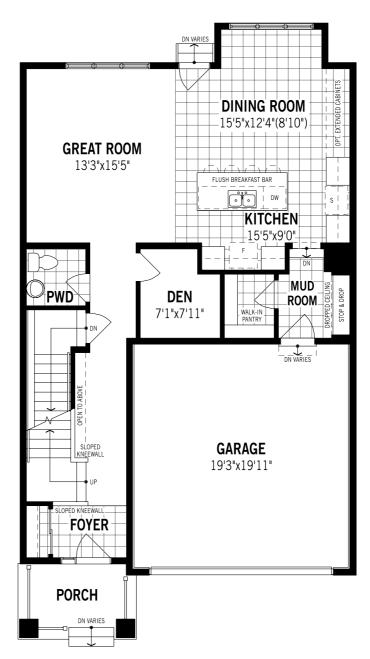

# Whistler - First Floor

### Unselected Options: Gas Fireplace in Great Room, Side Door Entry, Prep Kitchen

Printed on 6/14/24

Note: Actual usable floor space may vary from the stated floor area. Plans and elevations are artist's renderings and may contain options which are not standard on all models. Mattamy Homes reserves the right to make changes to these floorplans, specifications, dimensions and elevations without prior notice and without compensation. Stated dimensions and square footages are approximate and should not be used as representation of the home's usable floor space or actual size. Any square footage of a single family home or a multi-family home that is stated herein is approximate only, may vary from time to time, and remains subject to change without notice or compensation.