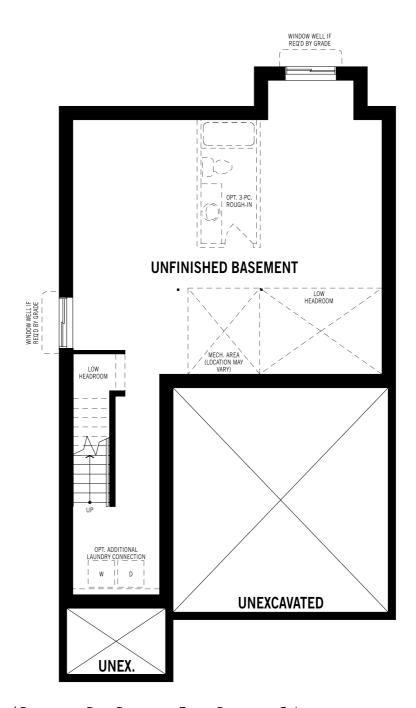

## Whistler - Basement

#### Unselected Options: Finished Basement, Rear Basement Entry, Basement Suite

Printed on 6/14/24

Note: Actual usable floor space may vary from the stated floor area. Plans and elevations are artist's renderings and may contain options which are not standard on all models. Mattamy Homes reserves the right to make changes to these floorplans, specifications, dimensions and elevations without prior notice and without compensation. Stated dimensions and square footages are approximate and should not be used as representation of the home's usable floor space or actual size. Any square footage of a single family home or a multi-family home that is stated herein is approximate only, may vary from time to time, and remains subject to change without notice or compensation.