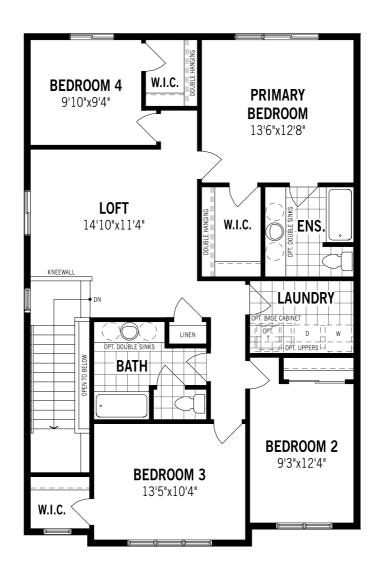

## Whistler - Second Floor

#### Unselected Options: Primary Bedroom #2, 5th Bedroom, Bath Oasis

Printed on 6/14/24

Note: Actual usable floor space may vary from the stated floor area. Plans and elevations are artist's renderings and may contain options which are not standard on all models. Mattamy Homes reserves the right to make changes to these floorplans, specifications, dimensions and elevations without prior notice and without compensation. Stated dimensions and square footages are approximate and should not be used as representation of the home's usable floor space or actual size. Any square footage of a single family home or a multi-family home that is stated herein is approximate only, may vary from time to time, and remains subject to change without notice or compensation.