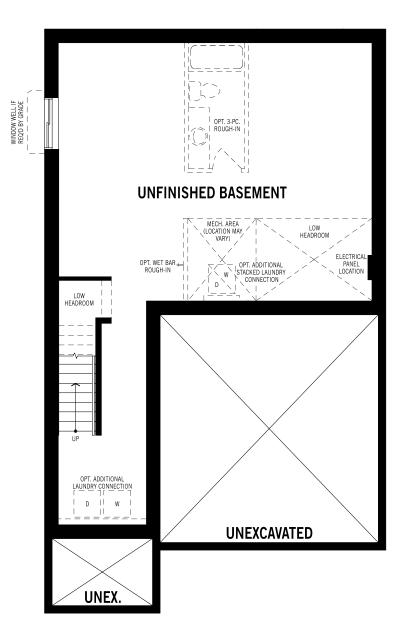

# Whistler - Basement

Printed on 6/14/24

Note: Actual usable floor space may vary from the stated floor area. Plans and elevations are artist's renderings and may contain options which are not standard on all models. Mattamy Homes reserves the right to make changes to these floorplans, specifications, dimensions and elevations without prior notice and without compensation. Stated dimensions and square footages are approximate and should not be used as representation of the home's usable floor space or actual size. Any square footage of a single family home or a multi-family home that is stated herein is approximate only, may vary from time to time, and remains subject to change without notice or compensation.