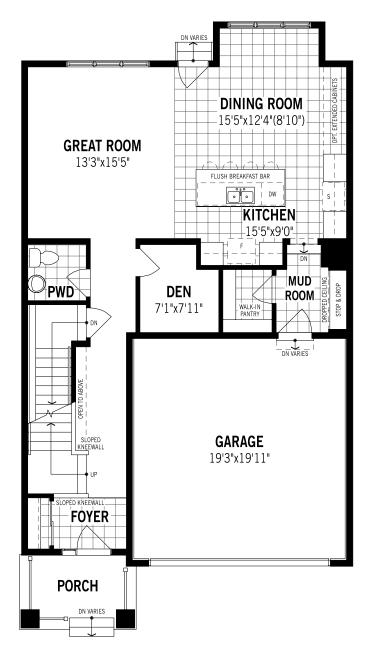

# Whistler - Ground Floor

### Unselected Options: Gas Fireplace in Great Room, Side Door Entry, Prep Kitchen

Printed on 6/14/24

Note: Actual usable floor space may vary from the stated floor area. Plans and elevations are artist's renderings and may contain options which are not standard on all models. Mattamy Homes reserves the right to make changes to these floorplans, specifications, dimensions and elevations without prior notice and without compensation. Stated dimensions and square footages are approximate and should not be used as representation of the home's usable floor space or actual size. Any square footage of a single family home or a multi-family home that is stated herein is approximate only, may vary from time to time, and remains subject to change without notice or compensation.