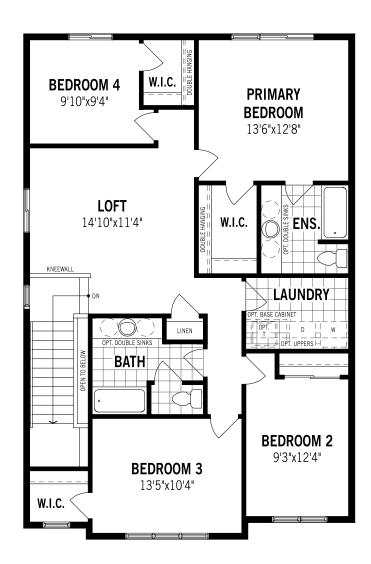

# Whistler - Second Floor

### Unselected Options: Primary Bedroom #2, 5th Bedroom, Bath Oasis

Printed on 6/14/24

Note: Actual usable floor space may vary from the stated floor area. Plans and elevations are artist's renderings and may contain options which are not standard on all models. Mattamy Homes reserves the right to make changes to these floorplans, specifications, dimensions and elevations without prior notice and without compensation. Stated dimensions and square footages are approximate and should not be used as representation of the home's usable floor space or actual size. Any square footage of a single family home or a multi-family home that is stated herein is approximate only, may vary from time to time, and remains subject to change without notice or compensation.