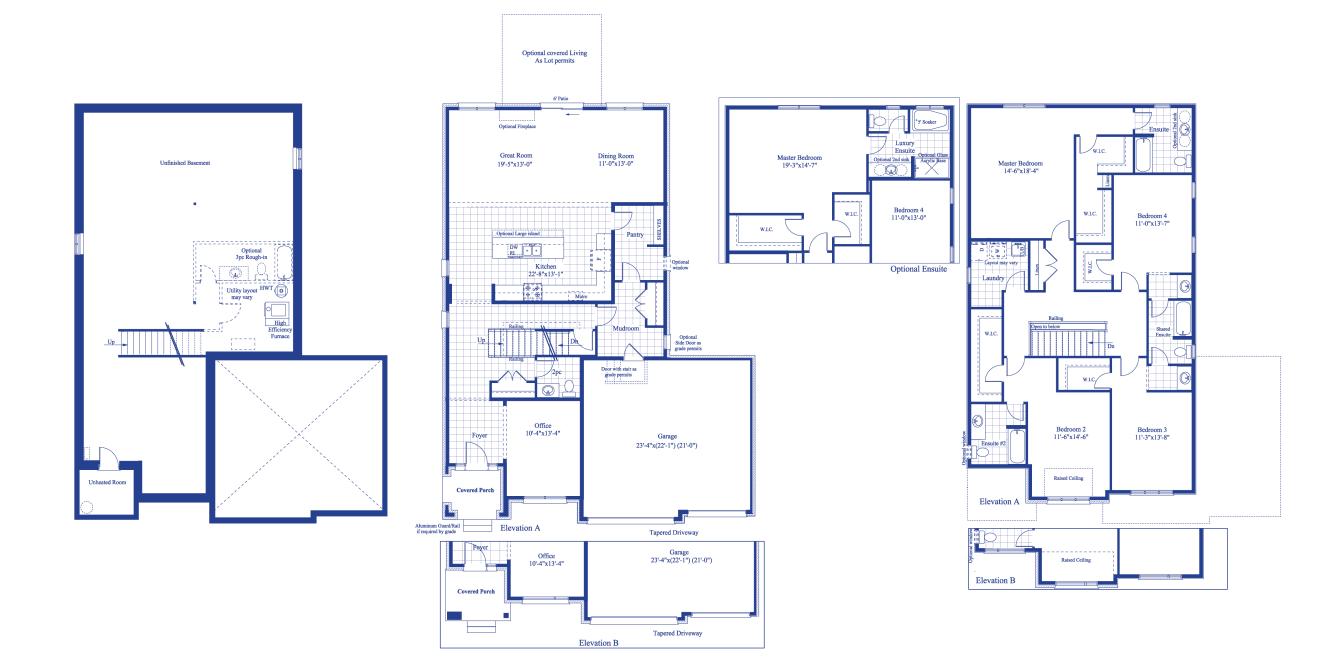

SecondFloor

Basement

**First Floor** 

## VALLEYFIELD / 3,267 sq.ft / 4 BED / 3.5 BATH

We reserve the right to change specifications, designs, prices, and substitute materials of similar quality without notice and without occurring obligation. All information here in after is from data available at the time of printing. All measurements are approximate and may vary during construction. Plans and elevations may show options available at an extra cost. Renderings are artists concepts and do not reflect available colours. E.&O.E. Printed June 12, 2023 6:44 PM