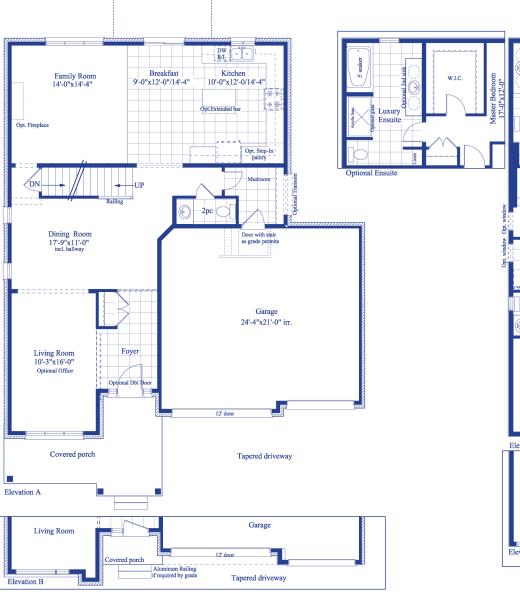

Basement

First Floor

Optional : Covered Outdoor Living Area as lot permits

SecondFloor

54'

We reserve the right to change specifications, designs, prices, and substitute materials of similar quality without notice and without occurring obligation. All information here in after is from data available at the time of printing. All measurements are approximate and may vary during construction. Plans and elevations may show options available at an extra cost. Renderings are artists concepts and do not reflect available colours. E.&O.E. Printed June 12, 2023 6:44 PM