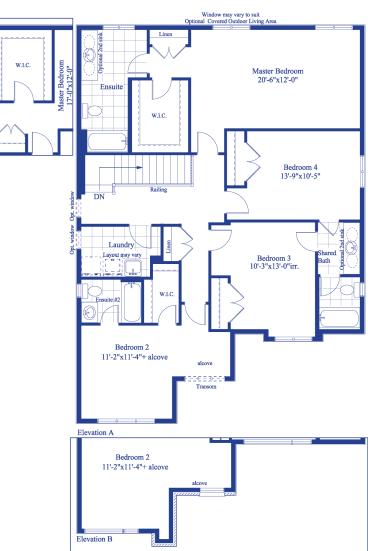

Basement

First Floor

Optional : Covered Outdoor Living Area as lot permits

SecondFloor

## **TWO RIVERS** / 2,760 sq.ft / 4 BED / 3.5 BATH

We reserve the right to change specifications, designs, prices, and substitute materials of similar quality without notice and without occurring obligation. All information here in after is from data available at the time of printing. All measurements are approximate and may vary during construction. Plans and elevations may show options available at an extra cost. Renderings are artists concepts and do not reflect available colours. E.&O.E. Printed June 12, 2023 6:44 PM