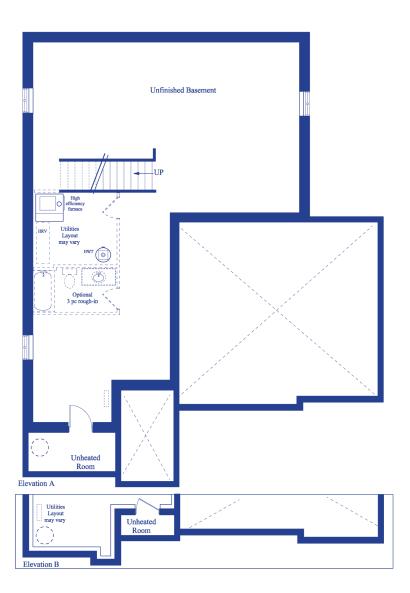

Basement

First Floor

Optional : Covered Outdoor Living Area as lot permits

SecondFloor

54'

We reserve the right to change specifications, designs, prices, and substitute materials of similar quality without notice and without occurring obligation. All information here in after is from data available at the time of printing. All measurements are approximate and may vary during construction. Plans and elevations may show options available at an extra cost. Renderings are artists concepts and do not reflect available colours. E.&O.E. Printed June 12, 2023 6:44 PM