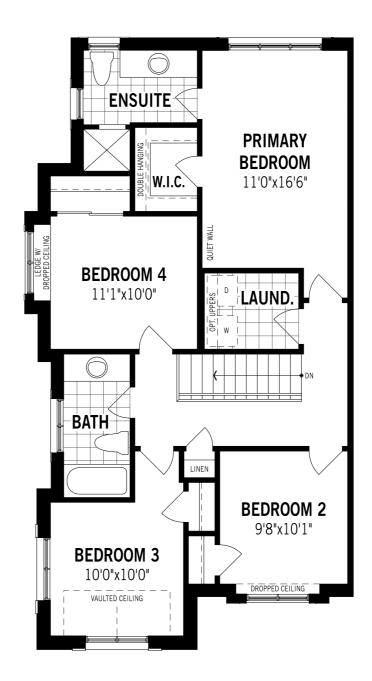

## The Wellesley Corner - Second Floor

Printed on 6/13/24

Note: Actual usable floor space may vary from the stated floor area. Plans and elevations are artist's renderings and may contain options which are not standard on all models. Mattamy Homes reserves the right to make changes to these floorplans, specifications, dimensions and elevations without prior notice and without compensation. Stated dimensions and square footages are approximate and should not be used as representation of the home's usable floor space or actual size. Any square footage of a single family home or a multi-family home that is stated herein is approximate only, may vary from time to time, and remains subject to change without notice or compensation. Revision: 3/21/2024