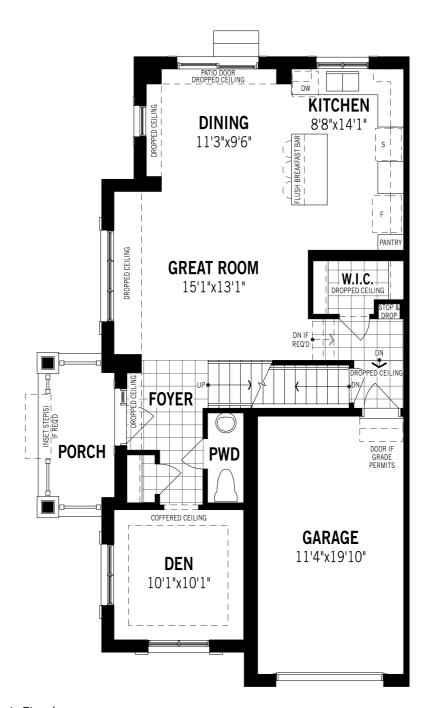

## The Wellesley Corner - Ground Floor

## Unselected Options: Electric Fireplace

Printed on 6/13/24

Note: Actual usable floor space may vary from the stated floor area. Plans and elevations are artist's renderings and may contain options which are not standard on all models. Mattamy Homes reserves the right to make changes to these floorplans, specifications, dimensions and elevations without prior notice and without compensation. Stated dimensions and square footages are approximate and should not be used as representation of the home's usable floor space or actual size. Any square footage of a single family home or a multi-family home that is stated herein is approximate only, may vary from time to time, and remains subject to change without notice or compensation. Revision: 3/21/2024