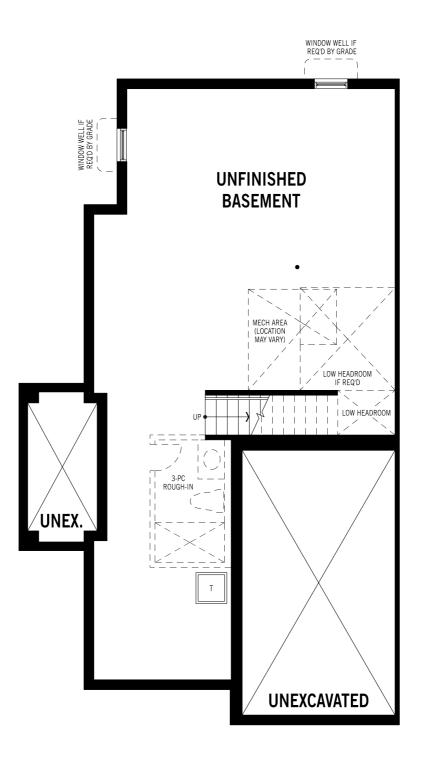

## The Wellesley Corner - Basement

Printed on 6/13/24

Note: Actual usable floor space may vary from the stated floor area. Plans and elevations are artist's renderings and may contain options which are not standard on all models. Mattamy Homes reserves the right to make changes to these floorplans, specifications, dimensions and elevations without prior notice and without compensation. Stated dimensions and square footages are approximate and should not be used as representation of the home's usable floor space or actual size. Any square footage of a single family home or a multi-family home that is stated herein is approximate only, may vary from time to time, and remains subject to change without notice or compensation. Revision: 3/21/2024