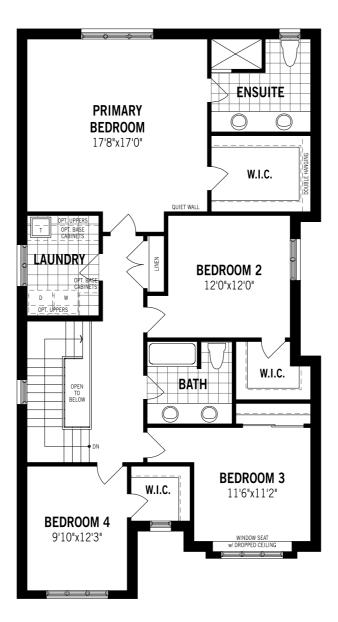

# mattamyHomes The Weber - Second Floor

### Unselected Options: Bath Oasis, Third Bath

Printed on 6/13/24

Note: Actual usable floor space may vary from the stated floor area. Plans and elevations are artist's renderings and may contain options which are not standard on all models. Mattamy Homes reserves the right to make changes to these floorplans, specifications, dimensions and elevations without prior notice and without compensation. Stated dimensions and square footages are approximate and should not be used as representation of the home's usable floor space or actual size. Any square footage of a single family home or a multi-family home that is stated herein is approximate only, may vary from time to time, and remains subject to change without notice or compensation. Revision: 3/21/2024