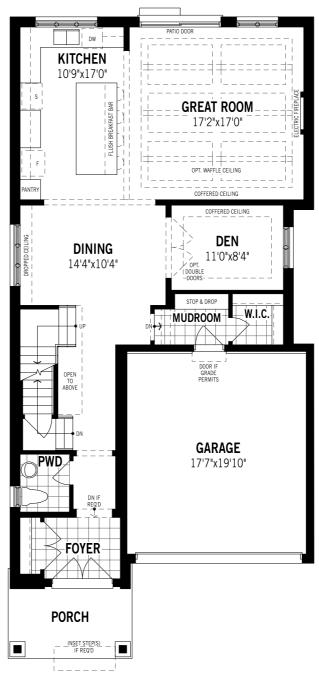

### The Weber - Ground Floor

### Unselected Options: Side Door Entry

Printed on 6/13/24

Note: Actual usable floor space may vary from the stated floor area. Plans and elevations are artist's renderings and may contain options which are not standard on all models. Mattamy Homes reserves the right to make changes to these floorplans, specifications, dimensions and elevations without prior notice and without compensation. Stated dimensions and square footages are approximate and should not be used as representation of the home's usable floor space or actual size. Any square footage of a single family home or a multi-family home that is stated herein is approximate only, may vary from time to time, and remains subject to change without notice or compensation. Revision: 3/21/2024