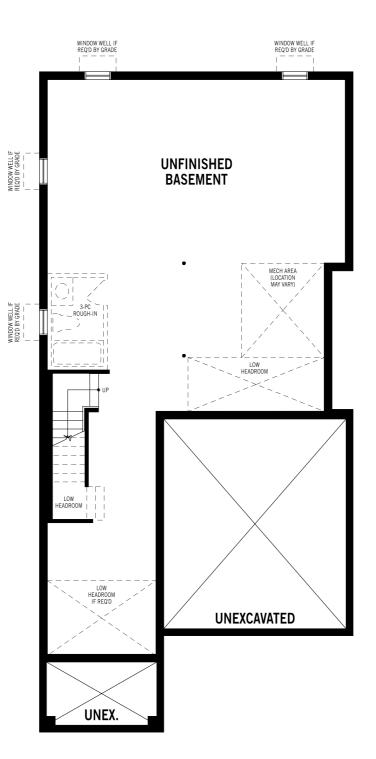

## The Weber - Basement

Printed on 6/13/24

Note: Actual usable floor space may vary from the stated floor area. Plans and elevations are artist's renderings and may contain options which are not standard on all models. Mattamy Homes reserves the right to make changes to these floorplans, specifications, dimensions and elevations without prior notice and without compensation. Stated dimensions and square footages are approximate and should not be used as representation of the home's usable floor space or actual size. Any square footage of a single family home or a multi-family home that is stated herein is approximate only, may vary from time to time, and remains subject to change without notice or compensation. Revision: 3/21/2024