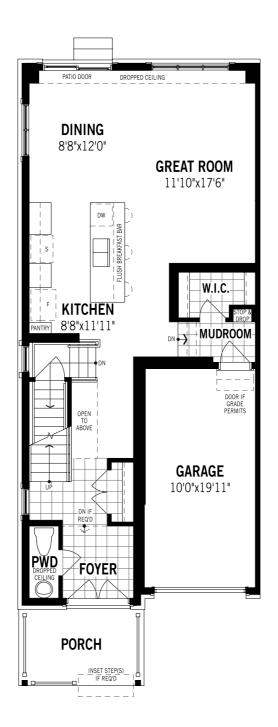

## The Trussler End - Ground Floor

## Unselected Options: Electric Fireplace

Printed on 6/13/24

Note: Actual usable floor space may vary from the stated floor area. Plans and elevations are artist's renderings and may contain options which are not standard on all models. Mattamy Homes reserves the right to make changes to these floorplans, specifications, dimensions and elevations without prior notice and without compensation. Stated dimensions and square footages are approximate and should not be used as representation of the home's usable floor space or actual size. Any square footage of a single family home or a multi-family home that is stated herein is approximate only, may vary from time to time, and remains subject to change without notice or compensation. Revision: 3/21/2024