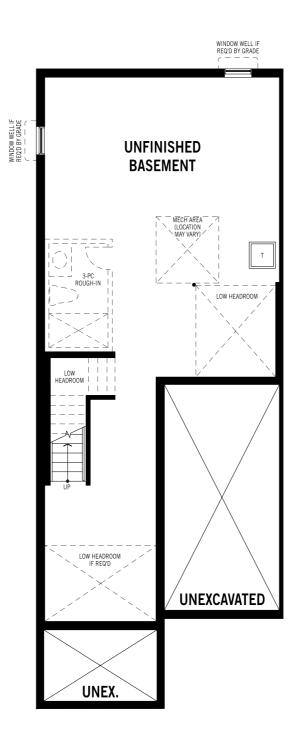

## The Trussler End - Basement

Printed on 6/13/24

Note: Actual usable floor space may vary from the stated floor area. Plans and elevations are artist's renderings and may contain options which are not standard on all models. Mattamy Homes reserves the right to make changes to these floorplans, specifications, dimensions and elevations without prior notice and without compensation. Stated dimensions and square footages are approximate and should not be used as representation of the home's usable floor space or actual size. Any square footage of a single family home or a multi-family home that is stated herein is approximate only, may vary from time to time, and remains subject to change without notice or compensation. Revision: 3/21/2024