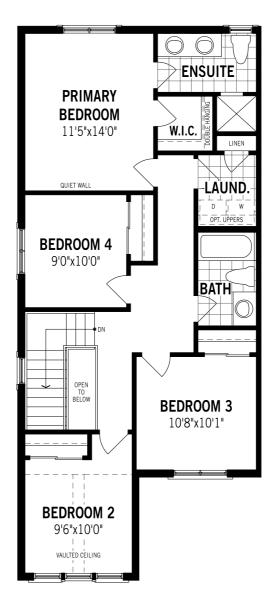

## The Trussler End - Second Floor

Printed on 6/13/24

Note: Actual usable floor space may vary from the stated floor area. Plans and elevations are artist's renderings and may contain options which are not standard on all models. Mattamy Homes reserves the right to make changes to these floorplans, specifications, dimensions and elevations without prior notice and without compensation. Stated dimensions and square footages are approximate and should not be used as representation of the home's usable floor space or actual size. Any square footage of a single family home or a multi-family home that is stated herein is approximate only, may vary from time to time, and remains subject to change without notice or compensation. Revision: *3j21/2024* 