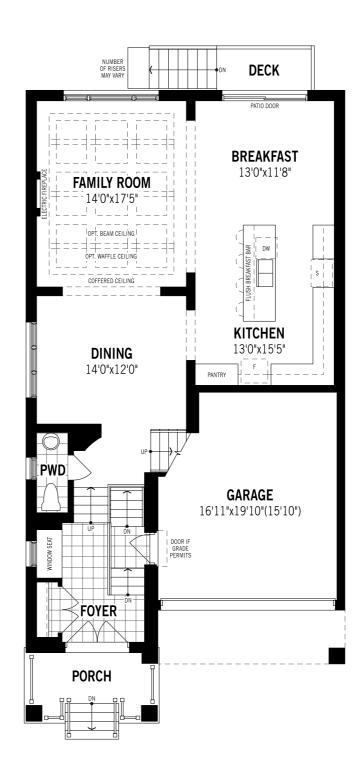

## The Thorndale - Ground Floor

Printed on 6/13/24

Note: Actual usable floor space may vary from the stated floor area. Plans and elevations are artist's renderings and may contain options which are not standard on all models. Mattamy Homes reserves the right to make changes to these floorplans, specifications, dimensions and elevations without prior notice and without compensation. Stated dimensions and square footages are approximate and should not be used as representation of the home's usable floor space or actual size. Any square footage of a single family home or a multi-family home that is stated herein is approximate only, may vary from time to time, and remains subject to change without notice or compensation. Revision: 3/21/2024