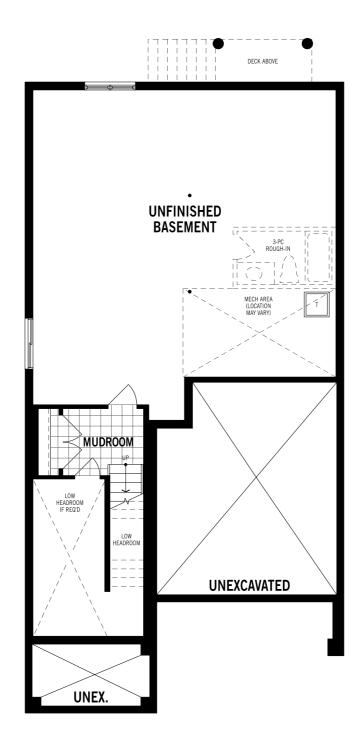

## The Thorndale - Basement

Printed on 6/13/24

Note: Actual usable floor space may vary from the stated floor area. Plans and elevations are artist's renderings and may contain options which are not standard on all models. Mattamy Homes reserves the right to make changes to these floorplans, specifications, dimensions and elevations without prior notice and without compensation. Stated dimensions and square footages are approximate and should not be used as representation of the home's usable floor space or actual size. Any square footage of a single family home or a multi-family home that is stated herein is approximate only, may vary from time to time, and remains subject to change without notice or compensation. Revision: 3/21/2024