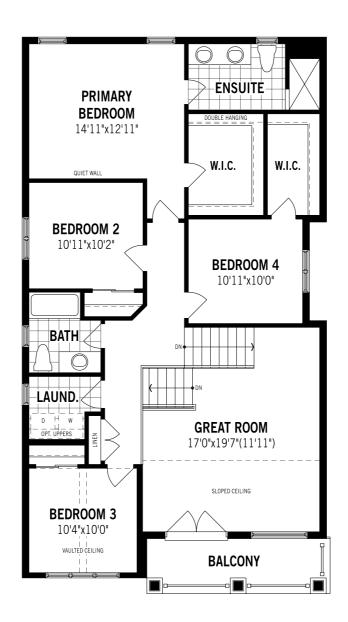

## The Thorndale - Second Floor

## Unselected Options: Bath Oasis with Third Bath, Third Bath

Printed on 6/13/24

Note: Actual usable floor space may vary from the stated floor area. Plans and elevations are artist's renderings and may contain options which are not standard on all models. Mattamy Homes reserves the right to make changes to these floorplans, specifications, dimensions and elevations without prior notice and without compensation. Stated dimensions and square footages are approximate and should not be used as representation of the home's usable floor space or actual size. Any square footage of a single family home or a multi-family home that is stated herein is approximate only, may vary from time to time, and remains subject to change without notice or compensation. Revision: 3/21/2024