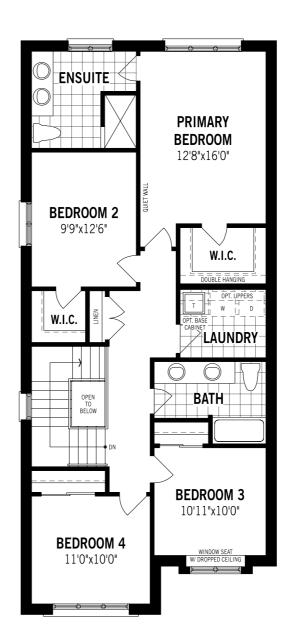

# The Oxford - Second Floor

### Unselected Options: Bath Oasis

Printed on 6/13/24

Note: Actual usable floor space may vary from the stated floor area. Plans and elevations are artist's renderings and may contain options which are not standard on all models. Mattamy Homes reserves the right to make changes to these floorplans, specifications, dimensions and elevations without prior notice and without compensation. Stated dimensions and square footages are approximate and should not be used as representation of the home's usable floor space or actual size. Any square footage of a single family home or a multi-family home that is stated herein is approximate only, may vary from time to time, and remains subject to change without notice or compensation.