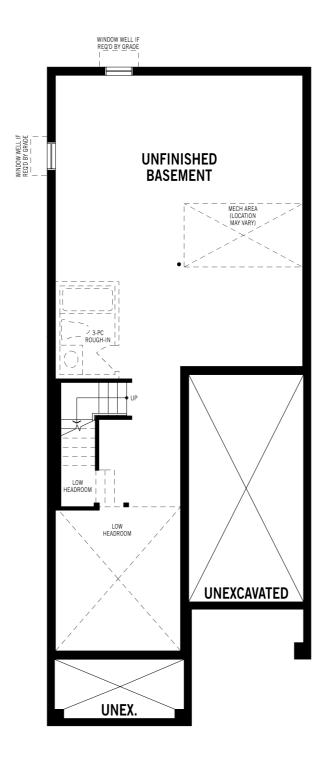

# The Oxford - Basement

Printed on 6/13/24

Note: Actual usable floor space may vary from the stated floor area. Plans and elevations are artist's renderings and may contain options which are not standard on all models. Mattamy Homes reserves the right to make changes to these floorplans, specifications, dimensions and elevations without prior notice and without compensation. Stated dimensions and square footages are approximate and should not be used as representation of the home's usable floor space or actual size. Any square footage of a single family home or a multi-family home that is stated herein is approximate only, may vary from time to time, and remains subject to change without notice or compensation.