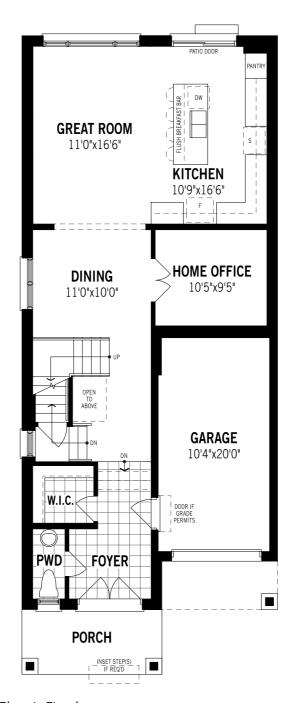

# The Oxford - Ground Floor

### Unselected Options: Side Door Entry, Electric Fireplace

Printed on 6/13/24

Note: Actual usable floor space may vary from the stated floor area. Plans and elevations are artist's renderings and may contain options which are not standard on all models. Mattamy Homes reserves the right to make changes to these floorplans, specifications, dimensions and elevations without prior notice and without compensation. Stated dimensions and square footages are approximate and should not be used as representation of the home's usable floor space or actual size. Any square footage of a single family home or a multi-family home that is stated herein is approximate only, may vary from time to time, and remains subject to change without notice or compensation.