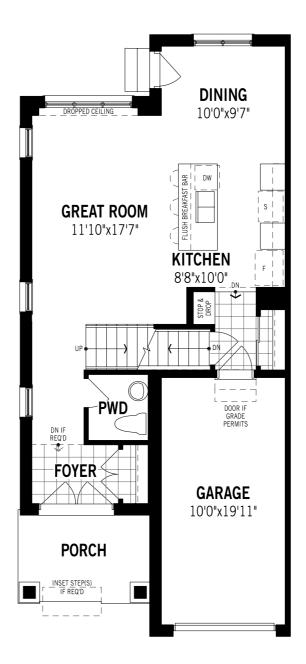

## mattamyHomes The Millbank End - Ground Floor

## **Unselected Options: Electric Fireplace**

Printed on 6/13/24

Note: Actual usable floor space may vary from the stated floor area. Plans and elevations are artist's renderings and may contain options which are not standard on all models. Mattamy Homes reserves the right to make changes to these floorplans, specifications, dimensions and elevations without prior notice and without compensation. Stated dimensions and square footages are approximate and should not be used as representation of the home's usable floor space or actual size. Any square footage of a single family home or a multi-family home that is stated herein is approximate only, may vary from time to time, and remains subject to change without notice or compensation. Revision: 3/21/2024