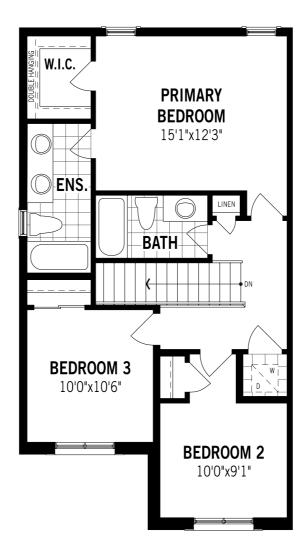

## mattamyHomes The Millbank End - Second Floor

Printed on 6/13/24

Note: Actual usable floor space may vary from the stated floor area. Plans and elevations are artist's renderings and may contain options which are not standard on all models. Mattamy Homes reserves the right to make changes to these floorplans, specifications, dimensions and elevations without prior notice and without compensation. Stated dimensions and square footages are approximate and should not be used as representation of the home's usable floor space or actual size. Any square footage of a single family home or a multi-family home that is stated herein is approximate only, may vary from time to time, and remains subject to change without notice or compensation. Revision: 3/21/2024