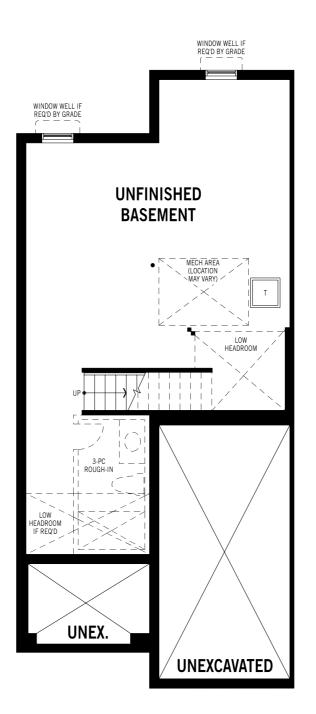

## mattamyHomes The Millbank End - Basement

Printed on 6/13/24

Note: Actual usable floor space may vary from the stated floor area. Plans and elevations are artist's renderings and may contain options which are not standard on all models. Mattamy Homes reserves the right to make changes to these floorplans, specifications, dimensions and elevations without prior notice and without compensation. Stated dimensions and square footages are approximate and should not be used as representation of the home's usable floor space or actual size. Any square footage of a single family home or a multi-family home that is stated herein is approximate only, may vary from time to time, and remains subject to change without notice or compensation. Revision: 3/21/2024