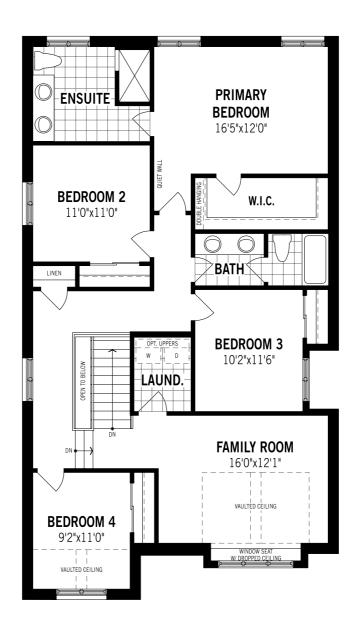

## The Meadowridge - Second Floor

## Unselected Options: Bath Oasis, 5 Bedroom with Bath 3 Plan

Printed on 6/13/24

Note: Actual usable floor space may vary from the stated floor area. Plans and elevations are artist's renderings and may contain options which are not standard on all models. Mattamy Homes reserves the right to make changes to these floorplans, specifications, dimensions and elevations without prior notice and without compensation. Stated dimensions and square footages are approximate and should not be used as representation of the home's usable floor space or actual size. Any square footage of a single family home or a multi-family home that is stated herein is approximate only, may vary from time to time, and remains subject to change without notice or compensation.