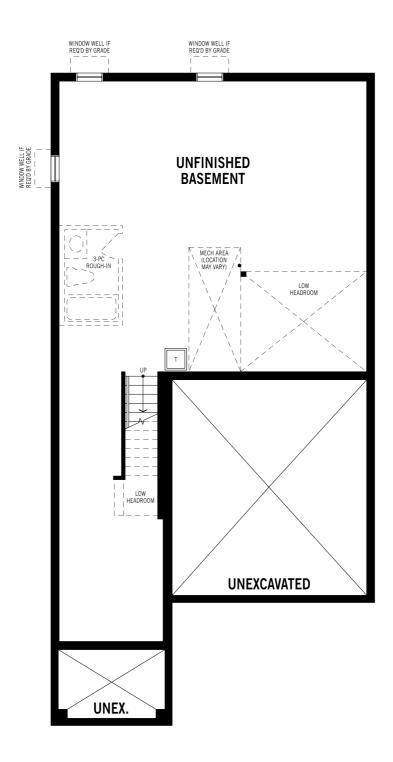

## The Meadowridge - Basement

Printed on 6/13/24

Note: Actual usable floor space may vary from the stated floor area. Plans and elevations are artist's renderings and may contain options which are not standard on all models. Mattarny Homes reserves the right to make changes to these floorplans, specifications, dimensions and elevations without prior notice and without compensation. Stated dimensions and square footages are approximate and should not be used as representation of the home's usable floor space or actual size. Any square footage of a single family home or a multi-family home that is stated herein is approximate only, may vary from time to time, and remains subject to change without notice or compensation.