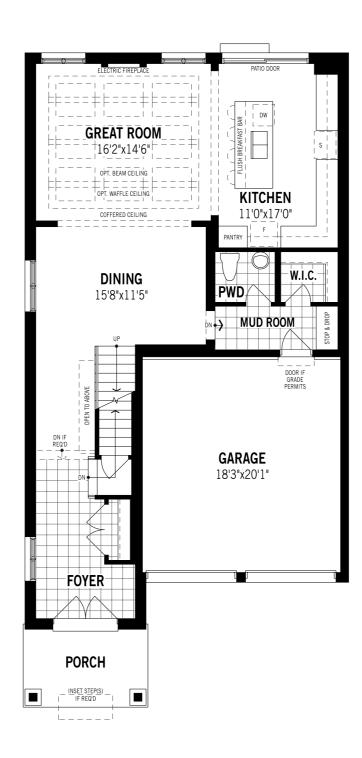

## The Meadowridge - Ground Floor

Printed on 6/13/24

Note: Actual usable floor space may vary from the stated floor area. Plans and elevations are artist's renderings and may contain options which are not standard on all models. Mattamy Homes reserves the right to make changes to these floorplans, specifications, dimensions and elevations without prior notice and without compensation. Stated dimensions and square footages are approximate and should not be used as representation of the home's usable floor space or actual size. Any square footage of a single family home or a multi-family home that is stated herein is approximate only, may vary from time to time, and remains subject to change without notice or compensation.