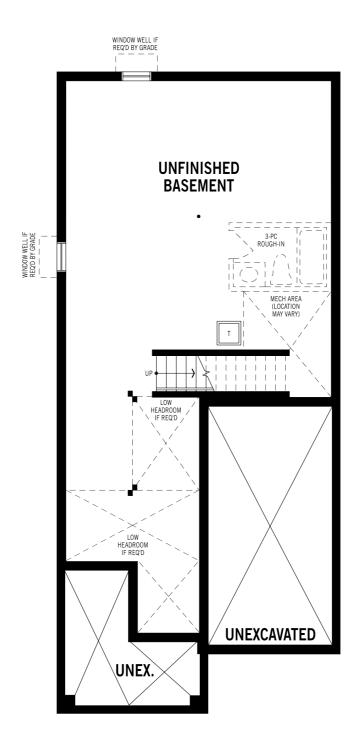

## The Linwood - Basement

Printed on 6/13/24

Note: Actual usable floor space may vary from the stated floor area. Plans and elevations are artist's renderings and may contain options which are not standard on all models. Mattamy Homes reserves the right to make changes to these floorplans, specifications, dimensions and elevations without prior notice and without compensation. Stated dimensions and square footages are approximate and should not be used as representation of the home's usable floor space or actual size. Any square footage of a single family home or a multi-family home that is stated herein is approximate only, may vary from time to time, and remains subject to change without notice or compensation. Revision: 3/21/2024