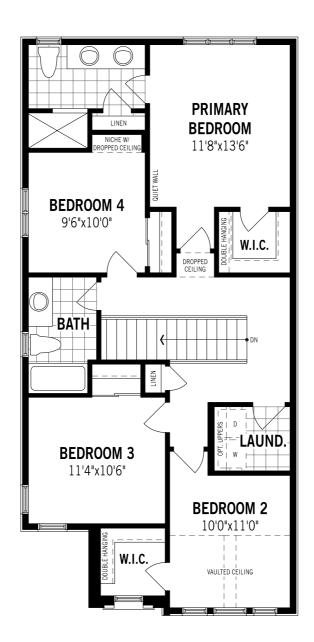

# mattamyHOMES The Linwood - Second Floor

### Unselected Options: Bath Oasis

Printed on 6/13/24

Note: Actual usable floor space may vary from the stated floor area. Plans and elevations are artist's renderings and may contain options which are not standard on all models. Mattamy Homes reserves the right to make changes to these floorplans, specifications, dimensions and elevations without prior notice and without compensation. Stated dimensions and square footages are approximate and should not be used as representation of the home's usable floor space or actual size. Any square footage of a single family home or a multi-family home that is stated herein is approximate only, may vary from time to time, and remains subject to change without notice or compensation. Revision: 3/21/2024