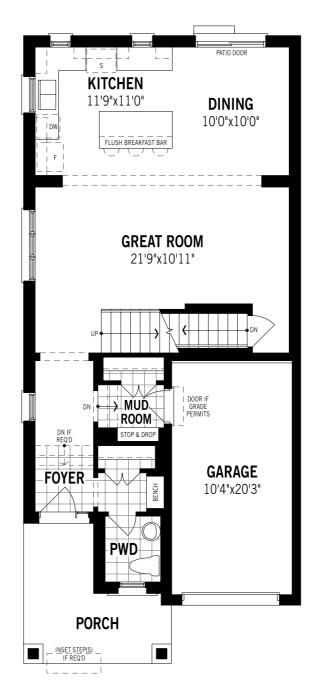

### The Linwood - Ground Floor

### Unselected Options: Electric Fireplace

Printed on 6/13/24

Note: Actual usable floor space may vary from the stated floor area. Plans and elevations are artist's renderings and may contain options which are not standard on all models. Mattarny Homes reserves the right to make changes to these floorplans, specifications, dimensions and elevations without prior notice and without compensation. Stated dimensions and square footages are approximate and should not be used as representation of the home's usable floor space or actual size. Any square footage of a single family home or a multi-family home that is stated herein is approximate only, may vary from time to time, and remains subject to change without notice or compensation. Revision: 3/21/2024