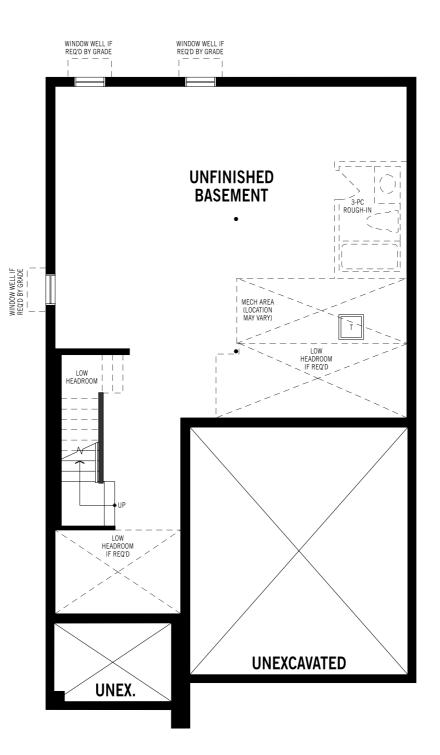

# The Hawkesville - Basement

Printed on 6/13/24

Note: Actual usable floor space may vary from the stated floor area. Plans and elevations are artist's renderings and may contain options which are not standard on all models. Mattamy Homes reserves the right to make changes to these floorplans, specifications, dimensions and elevations without prior notice and without compensation. Stated dimensions and square footages are approximate and should not be used as representation of the home's usable floor space or actual size. Any square footage of a single family home or a multi-family home that is stated herein is approximate only, may vary from time to time, and remains subject to change without notice or compensation.