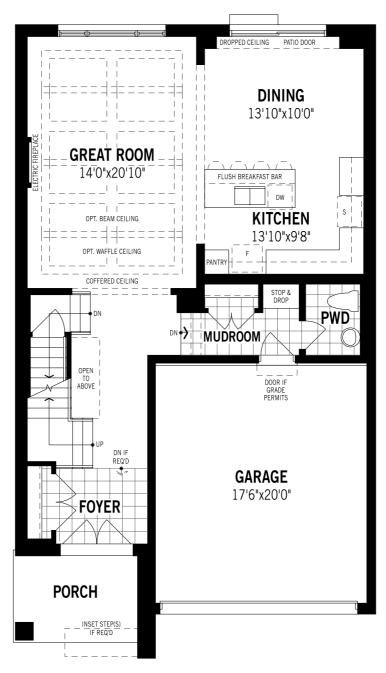

## The Hawkesville - Ground Floor

### Unselected Options: Side Door Entry

Printed on 6/13/24

Note: Actual usable floor space may vary from the stated floor area. Plans and elevations are artist's renderings and may contain options which are not standard on all models. Mattamy Homes reserves the right to make changes to these floorplans, specifications, dimensions and elevations without prior notice and without compensation. Stated dimensions and square footages are approximate and should not be used as representation of the home's usable floor space or actual size. Any square footage of a single family home or a multi-family home that is stated herein is approximate only, may vary from time to time, and remains subject to change without notice or compensation.