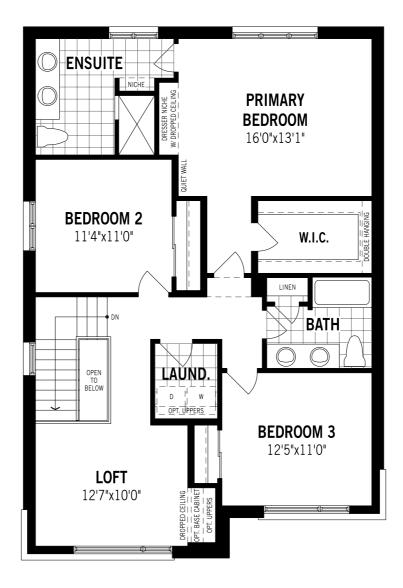

## mattamyHOMES The Hawkesville - Second Floor

### Unselected Options: Bath Oasis, Bedroom 4 in Lieu of Loft

Printed on 6/13/24

Note: Actual usable floor space may vary from the stated floor area. Plans and elevations are artist's renderings and may contain options which are not standard on all models. Mattamy Homes reserves the right to make changes to these floorplans, specifications, dimensions and elevations without prior notice and without compensation. Stated dimensions and square footages are approximate and should not be used as representation of the home's usable floor space or actual size. Any square footage of a single family home or a multi-family home that is stated herein is approximate only, may vary from time to time, and remains subject to change without notice or compensation.