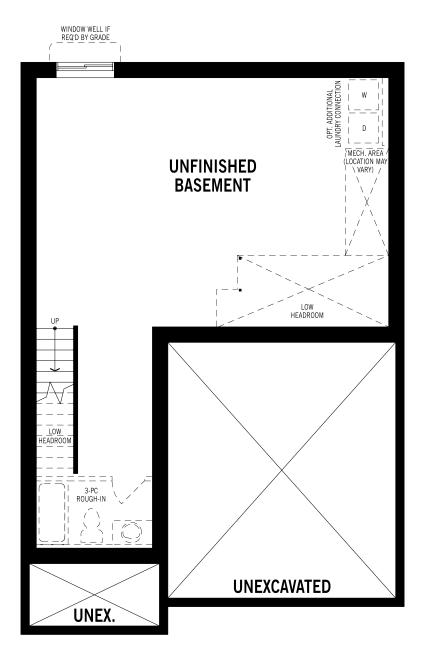

## Fairview - Basement

## Unselected Options: Finished Basement, Rear Basement Entry

Printed on 6/14/24

Note: Actual usable floor space may vary from the stated floor area. Plans and elevations are artist's renderings and may contain options which are not standard on all models. Mattamy Homes reserves the right to make changes to these floorplans, specifications, dimensions and elevations without prior notice and without compensation. Stated dimensions and square footages are approximate and should not be used as representation of the home's usable floor space or actual size. Any square footage of a single family home or a multi-family home that is stated herein is approximate only, may vary from time to time, and remains subject to change without notice or compensation.