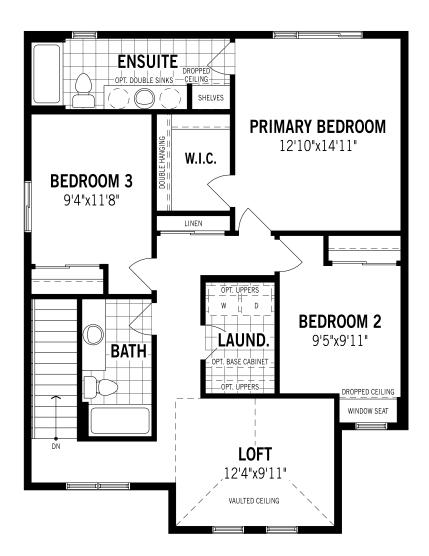

#### Unselected Options: Bath Oasis, 4th Bedroom

Printed on 6/14/24

Note: Actual usable floor space may vary from the stated floor area. Plans and elevations are artist's renderings and may contain options which are not standard on all models. Mattamy Homes reserves the right to make changes to these floorplans, specifications, dimensions and elevations without prior notice and without compensation. Stated dimensions and square footages are approximate and should not be used as representation of the home's usable floor space or actual size. Any square footage of a single family home or a multi-family home that is stated herein is approximate only, may vary from time to time, and remains subject to change without notice or compensation.