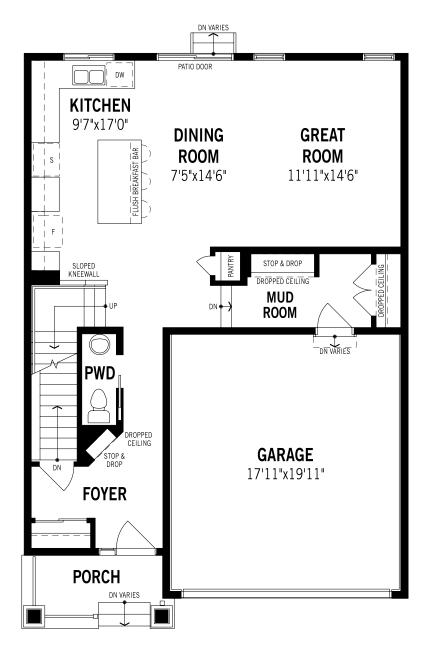

# Fairview - Ground Floor

## Unselected Options: Side Door Entry, Gas Fireplace in Great Room

Printed on 6/14/24

Note: Actual usable floor space may vary from the stated floor area. Plans and elevations are artist's renderings and may contain options which are not standard on all models. Mattamy Homes reserves the right to make changes to these floorplans, specifications, dimensions and elevations without prior notice and without compensation. Stated dimensions and square footages are approximate and should not be used as representation of the home's usable floor space or actual size. Any square footage of a single family home or a multi-family home that is stated herein is approximate only, may vary from time to time, and remains subject to change without notice or compensation.