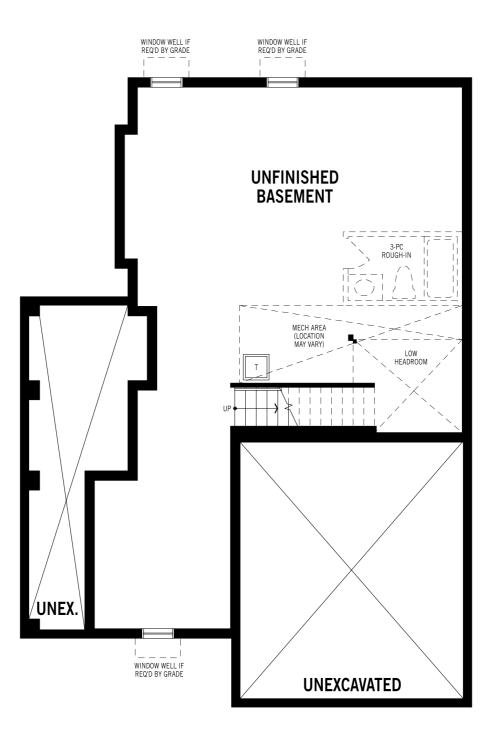

## mattamyHOMES The Elmbank Corner - Basement

Printed on 6/13/24

Note: Actual usable floor space may vary from the stated floor area. Plans and elevations are artist's renderings and may contain options which are not standard on all models. Mattamy Homes reserves the right to make changes to these floorplans, specifications, dimensions and elevations without prior notice and without compensation. Stated dimensions and square footages are approximate and should not be used as representation of the home's usable floor space or actual size. Any square footage of a single family home or a multi-family home that is stated herein is approximate only, may vary from time to time, and remains subject to change without notice or compensation. Revision: 3/21/2024