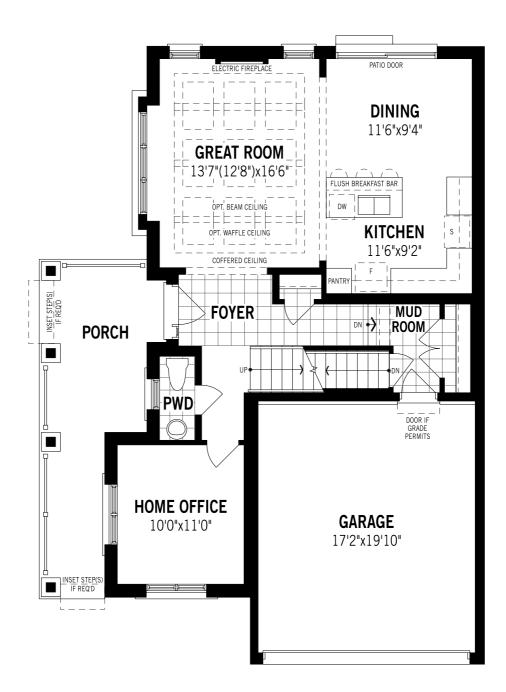

## mattamyHomes The Elmbank Corner - Ground Floor

### Unselected Options: Entertainment Kitchen

Printed on 6/13/24

Note: Actual usable floor space may vary from the stated floor area. Plans and elevations are artist's renderings and may contain options which are not standard on all models. Mattamy Homes reserves the right to make changes to these floorplans, specifications, dimensions and elevations without prior notice and without compensation. Stated dimensions and square footages are approximate and should not be used as representation of the home's usable floor space or actual size. Any square footage of a single family home or a multi-family home that is stated herein is approximate only, may vary from time to time, and remains subject to change without notice or compensation. Revision: 3/21/2024