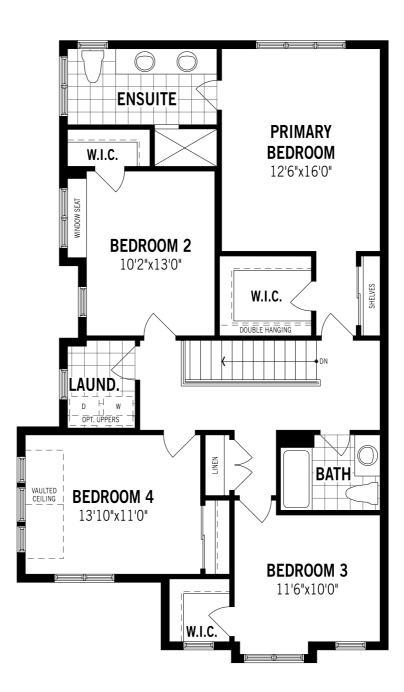

# mattamyHomes The Elmbank Corner - Second Floor

#### Unselected Options: Bath Oasis

Printed on 6/13/24

Note: Actual usable floor space may vary from the stated floor area. Plans and elevations are artist's renderings and may contain options which are not standard on all models. Mattamy Homes reserves the right to make changes to these floorplans, specifications, dimensions and elevations without prior notice and without compensation. Stated dimensions and square footages are approximate and should not be used as representation of the home's usable floor space or actual size. Any square footage of a single family home or a multi-family home that is stated herein is approximate only, may vary from time to time, and remains subject to change without notice or compensation. Revision: 3/21/2024