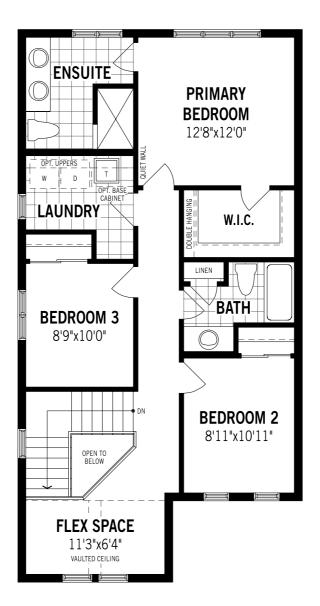

# mattamyHomes The Dundee - Second Floor

### Unselected Options: Bath Oasis, 4 Bedroom Plan

Printed on 6/13/24

Note: Actual usable floor space may vary from the stated floor area. Plans and elevations are artist's renderings and may contain options which are not standard on all models. Mattamy Homes reserves the right to make changes to these floorplans, specifications, dimensions and elevations without prior notice and without compensation. Stated dimensions and square footages are approximate and should not be used as representation of the home's usable floor space or actual size. Any square footage of a single family home or a multi-family home that is stated herein is approximate only, may vary from time to time, and remains subject to change without notice or compensation. Revision: 3/21/2024