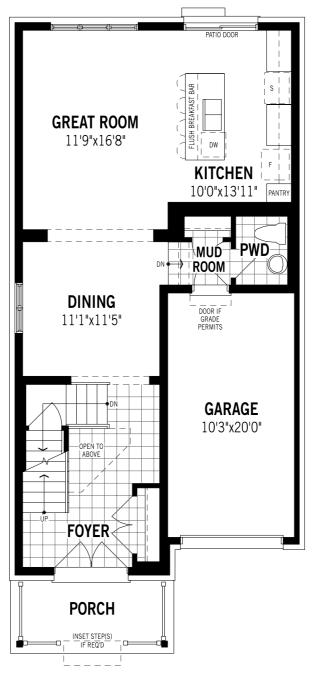

## The Dundee - Ground Floor

#### **Unselected Options: Electric Fireplace**

Printed on 6/13/24

Note: Actual usable floor space may vary from the stated floor area. Plans and elevations are artist's renderings and may contain options which are not standard on all models. Mattamy Homes reserves the right to make changes to these floorplans, specifications, dimensions and elevations without prior notice and without compensation. Stated dimensions and square footages are approximate and should not be used as representation of the home's usable floor space or actual size. Any square footage of a single family home or a multi-family home that is stated herein is approximate only, may vary from time to time, and remains subject to change without notice or compensation. Revision: 3/21/2024