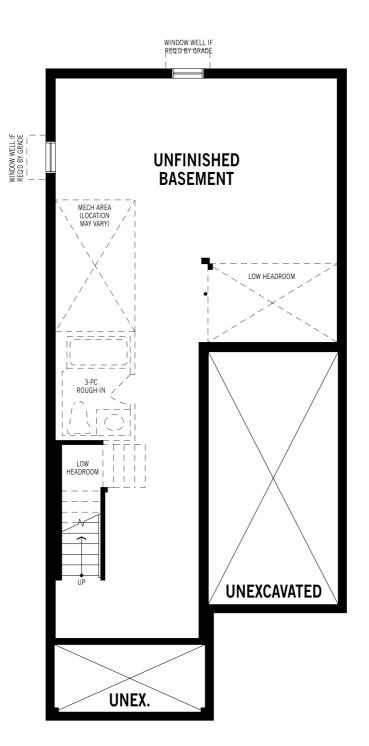

# The Dundee - Basement

Printed on 6/13/24

Note: Actual usable floor space may vary from the stated floor area. Plans and elevations are artist's renderings and may contain options which are not standard on all models. Mattamy Homes reserves the right to make changes to these floorplans, specifications, dimensions and elevations without prior notice and without compensation. Stated dimensions and square footages are approximate and should not be used as representation of the home's usable floor space or actual size. Any square footage of a single family home or a multi-family home that is stated herein is approximate only, may vary from time to time, and remains subject to change without notice or compensation. Revision: 3/21/2024