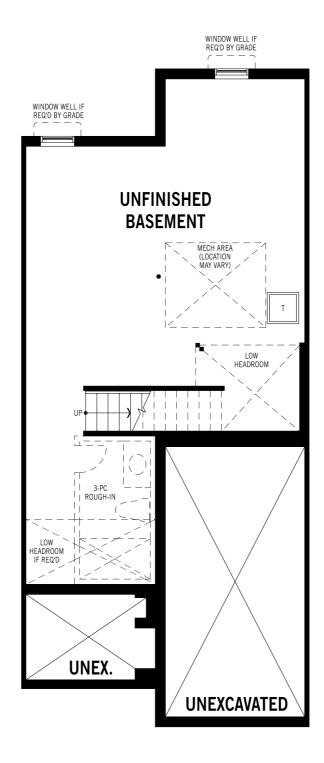

## The Cranbrook - Basement

Printed on 6/13/24

Note: Actual usable floor space may vary from the stated floor area. Plans and elevations are artist's renderings and may contain options which are not standard on all models. Mattarny Homes reserves the right to make changes to these floorplans, specifications, dimensions and elevations without prior notice and without compensation. Stated dimensions and square footages are approximate and should not be used as representation of the home's usable floor space or actual size. Any square footage of a single family home or a multi-family home that is stated herein is approximate only, may vary from time to time, and remains subject to change without notice or compensation. Revision: 3/21/2024