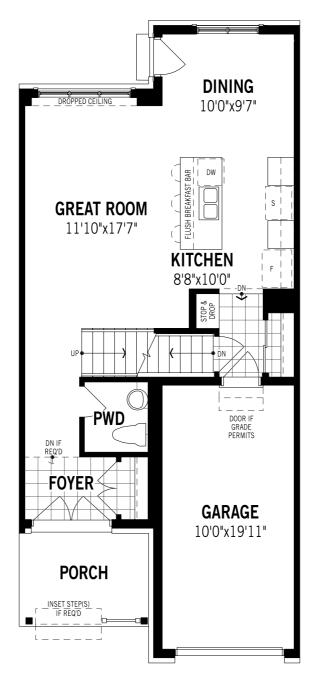

## mattamyHOMES The Cranbrook - Ground Floor

## Unselected Options: Electric Fireplace

Printed on 6/13/24

Note: Actual usable floor space may vary from the stated floor area. Plans and elevations are artist's renderings and may contain options which are not standard on all models. Mattamy Homes reserves the right to make changes to these floorplans, specifications, dimensions and elevations without prior notice and without compensation. Stated dimensions and square footages are approximate and should not be used as representation of the home's usable floor space or actual size. Any square footage of a single family home or a multi-family home that is stated herein is approximate only, may vary from time to time, and remains subject to change without notice or compensation. Revision: 3/21/2024