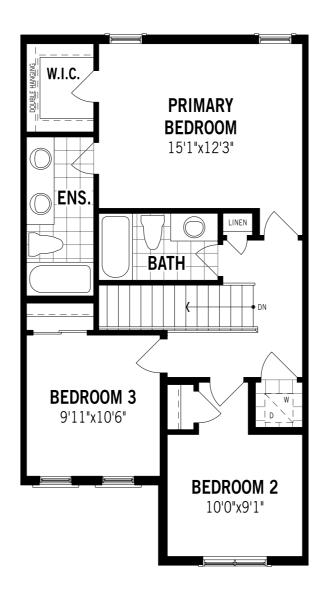

## The Cranbrook - Second Floor

Printed on 6/13/24

Note: Actual usable floor space may vary from the stated floor area. Plans and elevations are artist's renderings and may contain options which are not standard on all models. Mattamy Homes reserves the right to make changes to these floorplans, specifications, dimensions and elevations without prior notice and without compensation. Stated dimensions and square footages are approximate and should not be used as representation of the home's usable floor space or actual size. Any square footage of a single family home or a multi-family home that is stated herein is approximate only, may vary from time to time, and remains subject to change without notice or compensation. Revision: 3/21/2024