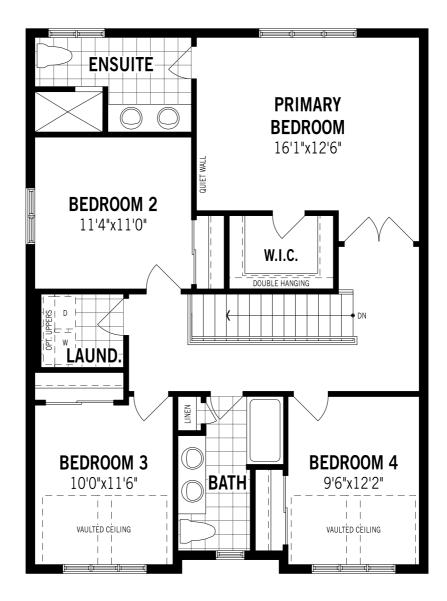

## The Brooksdale - Ground Floor



Printed on 6/13/24

Note: Actual usable floor space may vary from the stated floor area. Plans and elevations are artist's renderings and may contain options which are not standard on all models. Mattamy Homes reserves the right to make changes to these floorplans, specifications, dimensions and elevations without prior notice and without compensation. Stated dimensions and square footages are approximate and should not be used as representation of the home's usable floor space or actual size. Any square footage of a single family home or a multi-family home that is stated herein is approximate only, may vary from time to time, and remains subject to change without notice or compensation. Revision: 3/21/2024



## The Brooksdale - Second Floor



## Unselected Options: Bath Oasis

Printed on 6/13/24

Note: Actual usable floor space may vary from the stated floor area. Plans and elevations are artist's renderings and may contain options which are not standard on all models. Mattamy Homes reserves the right to make changes to these floorplans, specifications, dimensions and elevations without prior notice and without compensation. Stated dimensions and square footages are approximate and should not be used as representation of the home's usable floor space or actual size. Any square footage of a single family home or a multi-family home that is stated herein is approximate only, may vary from time to time, and remains subject to change without notice or compensation. Revision: 3/21/2024



## The Brooksdale - Basement



Printed on