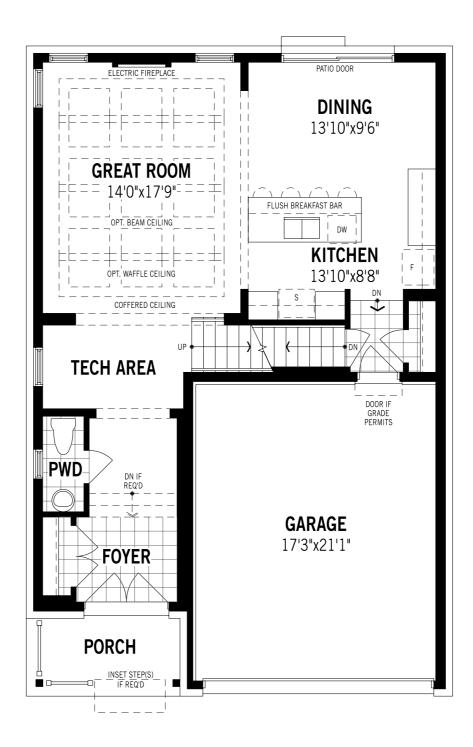

## The Brooksdale - Ground Floor

Printed on 6/13/24

Note: Actual usable floor space may vary from the stated floor area. Plans and elevations are artist's renderings and may contain options which are not standard on all models. Mattamy Homes reserves the right to make changes to these floorplans, specifications, dimensions and elevations without prior notice and without compensation. Stated dimensions and square footages are approximate and should not be used as representation of the home's usable floor space or actual size. Any square footage of a single family home or a multi-family home that is stated herein is approximate only, may vary from time to time, and remains subject to change without notice or compensation. Revision: 3/21/2024