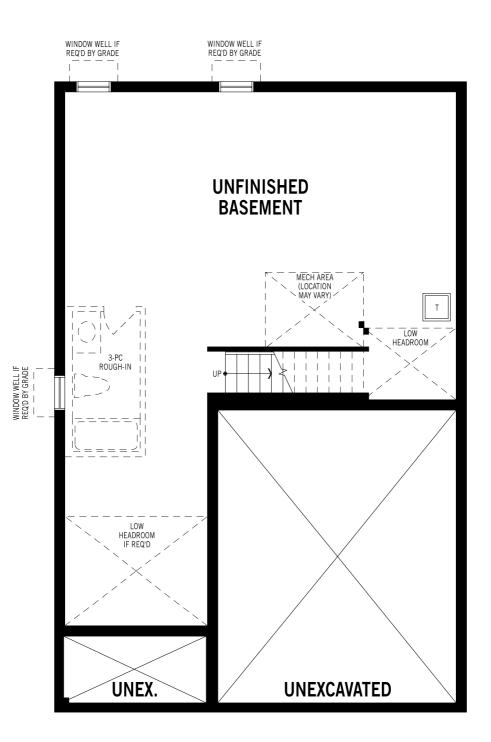

## The Brooksdale - Basement

Printed on 6/13/24

Note: Actual usable floor space may vary from the stated floor area. Plans and elevations are artist's renderings and may contain options which are not standard on all models. Mattamy Homes reserves the right to make changes to these floorplans, specifications, dimensions and elevations without prior notice and without compensation. Stated dimensions and square footages are approximate and should not be used as representation of the home's usable floor space or actual size. Any square footage of a single family home or a multi-family home that is stated herein is approximate only, may vary from time to time, and remains subject to change without notice or compensation. Revision: 3/21/2024