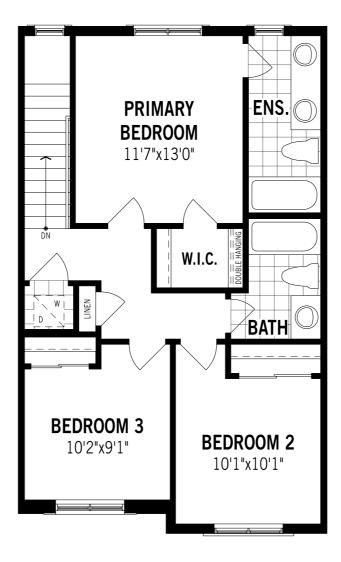

## mattamyHomes The Berlin - Second Floor

Printed on 6/13/24

Note: Actual usable floor space may vary from the stated floor area. Plans and elevations are artist's renderings and may contain options which are not standard on all models. Mattamy Homes reserves the right to make changes to these floorplans, specifications, dimensions and elevations without prior notice and without compensation. Stated dimensions and square footages are approximate and should not be used as representation of the home's usable floor space or actual size. Any square footage of a single family home or a multi-family home that is stated herein is approximate only, may vary from time to time, and remains subject to change without notice or compensation. Revision: 3/21/2024