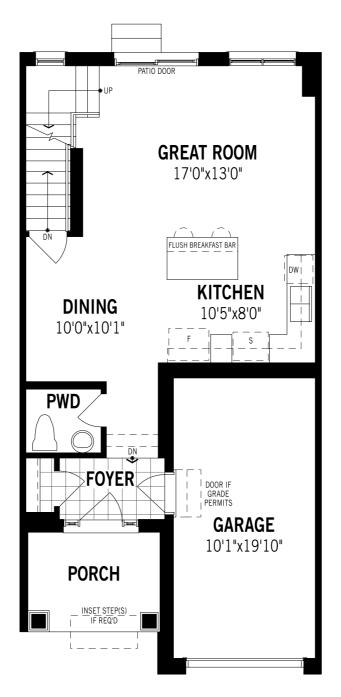

## mattamyHOMES The Berlin - Ground Floor

## **Unselected Options: Electric Fireplace**

Printed on 6/13/24

Note: Actual usable floor space may vary from the stated floor area. Plans and elevations are artist's renderings and may contain options which are not standard on all models. Mattamy Homes reserves the right to make changes to these floorplans, specifications, dimensions and elevations without prior notice and without compensation. Stated dimensions and square footages are approximate and should not be used as representation of the home's usable floor space or actual size. Any square footage of a single family home or a multi-family home that is stated herein is approximate only, may vary from time to time, and remains subject to change without notice or compensation. Revision: 3/21/2024