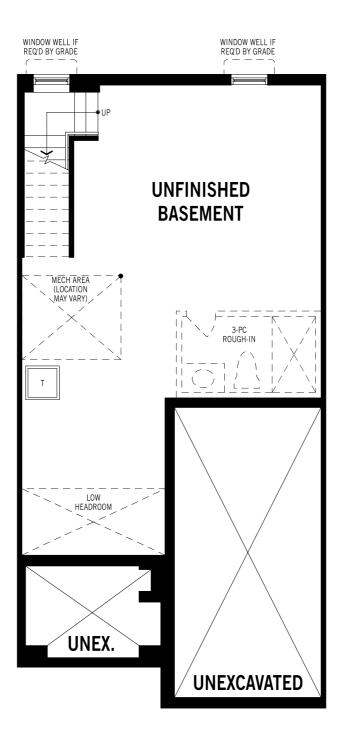

## The Berlin - Basement

Printed on 6/13/24

Note: Actual usable floor space may vary from the stated floor area. Plans and elevations are artist's renderings and may contain options which are not standard on all models. Mattamy Homes reserves the right to make changes to these floorplans, specifications, dimensions and elevations without prior notice and without compensation. Stated dimensions and square footages are approximate and should not be used as representation of the home's usable floor space or actual size. Any square footage of a single family home or a multi-family home that is stated herein is approximate only, may vary from time to time, and remains subject to change without notice or compensation. Revision: 3/21/2024