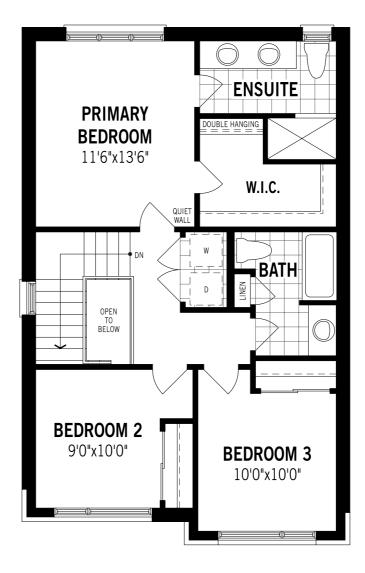

# The Alderview - Second Floor

#### Unselected Options: Bath Oasis

Printed on 6/13/24

Note: Actual usable floor space may vary from the stated floor area. Plans and elevations are artist's renderings and may contain options which are not standard on all models. Mattamy Homes reserves the right to make changes to these floorplans, specifications, dimensions and elevations without prior notice and without compensation. Stated dimensions and square footages are approximate and should not be used as representation of the home's usable floor space or actual size. Any square footage of a single family home or a multi-family home that is stated herein is approximate only, may vary from time to time, and remains subject to change without notice or compensation. Revision: 3/21/2024