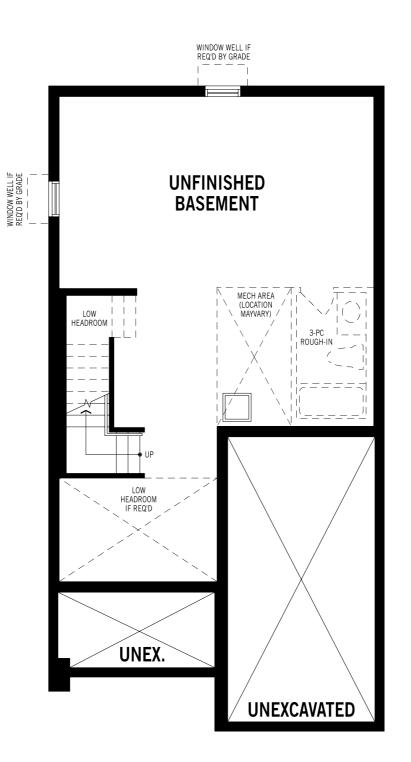

### The Alderview - Basement

Printed on 6/13/24

Note: Actual usable floor space may vary from the stated floor area. Plans and elevations are artist's renderings and may contain options which are not standard on all models. Mattamy Homes reserves the right to make changes to these floorplans, specifications, dimensions and elevations without prior notice and without compensation. Stated dimensions and square footages are approximate and should not be used as representation of the home's usable floor space or actual size. Any square footage of a single family home or a multi-family home that is stated herein is approximate only, may vary from time to time, and remains subject to change without notice or compensation. Revision: 3/21/2024