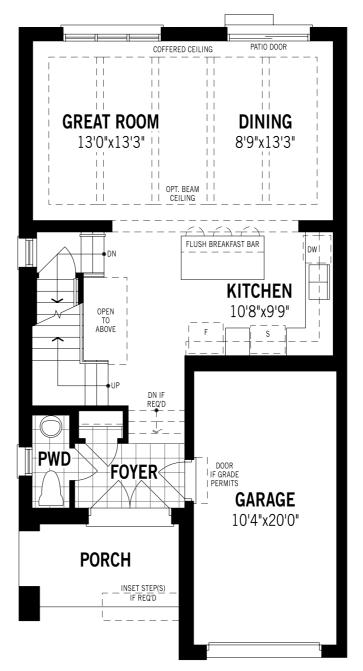

# mattamyHOMES The Alderview - Ground Floor

#### Unselected Options: Side Door Entry, Electric Fireplace

Printed on 6/13/24

Note: Actual usable floor space may vary from the stated floor area. Plans and elevations are artist's renderings and may contain options which are not standard on all models. Mattamy Homes reserves the right to make changes to these floorplans, specifications, dimensions and elevations without prior notice and without compensation. Stated dimensions and square footages are approximate and should not be used as representation of the home's usable floor space or actual size. Any square footage of a single family home or a multi-family home that is stated herein is approximate only, may vary from time to time, and remains subject to change without notice or compensation. Revision: 3/21/2024