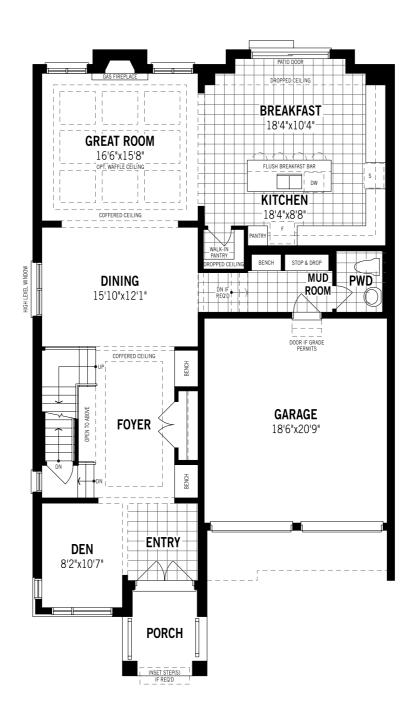

## Springwell-Basement - Ground Floor

### Unselected Options: Side Door Entry, The Next Step

Printed on 6/12/24

Note: Actual usable floor space may vary from the stated floor area. Plans and elevations are artist's renderings and may contain options which are not standard on all models. Mattamy Homes reserves the right to make changes to these floorplans, specifications, dimensions and elevations without prior notice and without compensation. Stated dimensions and square footages are approximate and should not be used as representation of the home's usable floor space or actual size. Any square footage of a single family home or a multi-family home that is stated herein is approximate only, may vary from time to time, and remains subject to change without notice or compensation. Revision: 10/30/2023