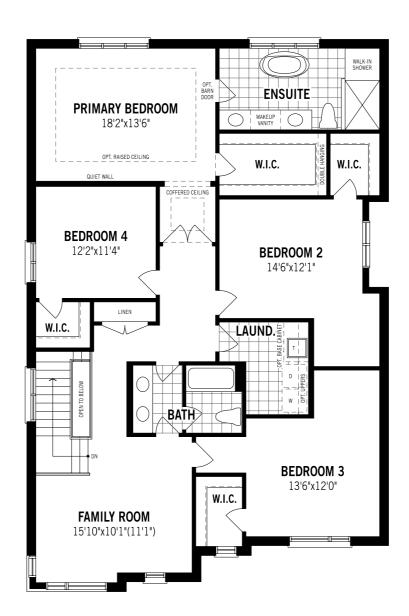

## Springwell-Basement - Second Floor

#### Unselected Options: Third Bath, Bedroom 5 in Lieu of Family Room

Printed on 6/12/24

Note: Actual usable floor space may vary from the stated floor area. Plans and elevations are artist's renderings and may contain options which are not standard on all models. Mattamy Homes reserves the right to make changes to these floorplans, specifications, dimensions and elevations without prior notice and without compensation. Stated dimensions and square footages are approximate and should not be used as representation of the home's usable floor space or actual size. Any square footage of a single family home or a multi-family home that is stated herein is approximate only, may vary from time to time, and remains subject to change without notice or compensation. Revision: 10/30/2023