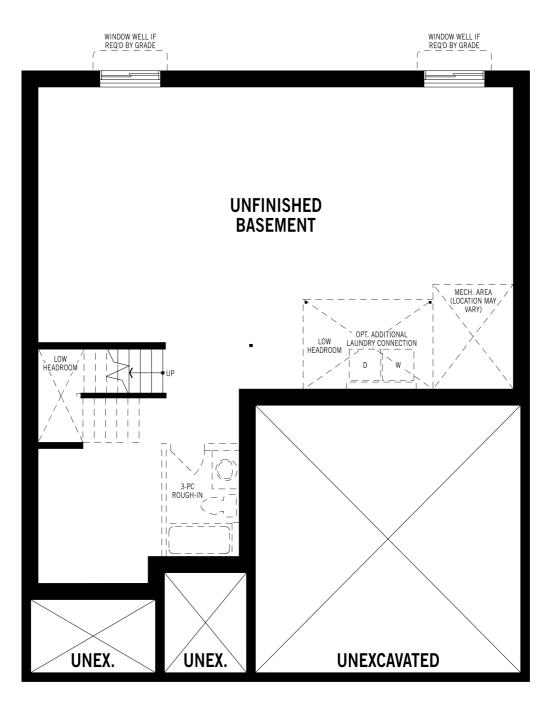

# Smythe - Basement

### Unselected Options: Next Step, Finished Basement, Rear Basement Entry

Printed on 6/14/24

Note: Actual usable floor space may vary from the stated floor area. Plans and elevations are artist's renderings and may contain options which are not standard on all models. Mattamy Homes reserves the right to make changes to these floorplans, specifications, dimensions and elevations without prior notice and without compensation. Stated dimensions and square footages are approximate and should not be used as representation of the home's usable floor space or actual size. Any square footage of a single family home or a multi-family home that is stated herein is approximate only, may vary from time to time, and remains subject to change without notice or compensation. Revision: 5/30/2021