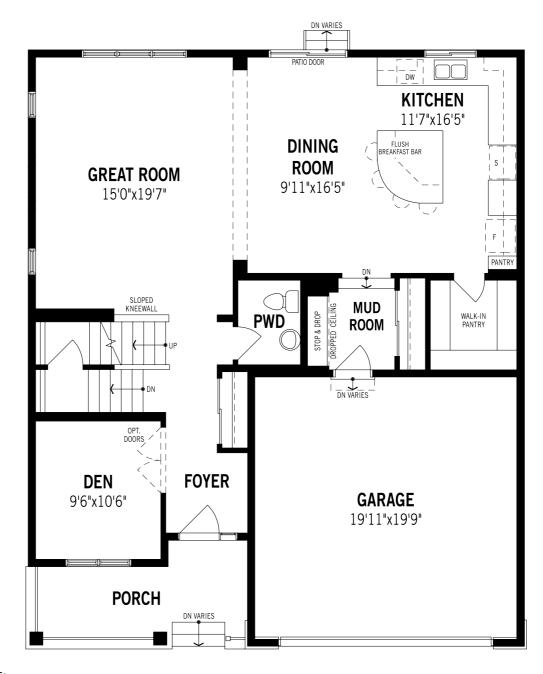

# Smythe - Ground Floor

#### **Unselected Options:**

Side Door Entry, Pet Grooming Station, Fireplace Niche, Main Floor Bedroom in Lieu of Den, Gas Fireplace in Great Room Printed on 6/14/24

Note: Actual usable floor space may vary from the stated floor area. Plans and elevations are artist's renderings and may contain options which are not standard on all models. Mattamy Homes reserves the right to make changes to these floorplans, specifications, dimensions and elevations without prior notice and without compensation. Stated dimensions and square footages are approximate and should not be used as representation of the home's usable floor space or actual size. Any square footage of a single family home or a multi-family home that is stated herein is approximate only, may vary from time to time, and remains subject to change without notice or compensation. Revision: 5/30/2021