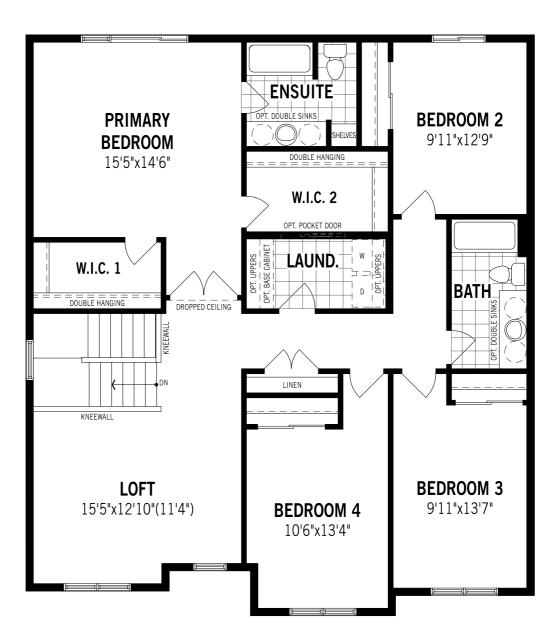

Smythe - Second Floor

### Unselected Options: Bath Oasis, Fifth Bedroom in Lieu of Loft

Printed on 6/14/24

Note: Actual usable floor space may vary from the stated floor area. Plans and elevations are artist's renderings and may contain options which are not standard on all models. Mattamy Homes reserves the right to make changes to these floorplans, specifications, dimensions and elevations without prior notice and without compensation. Stated dimensions and square footages are approximate and should not be used as representation of the home's usable floor space or actual size. Any square footage of a single family home or a multi-family home that is stated herein is approximate only, may vary from time to time, and remains subject to change without notice or compensation. Revision: 5/30/2021