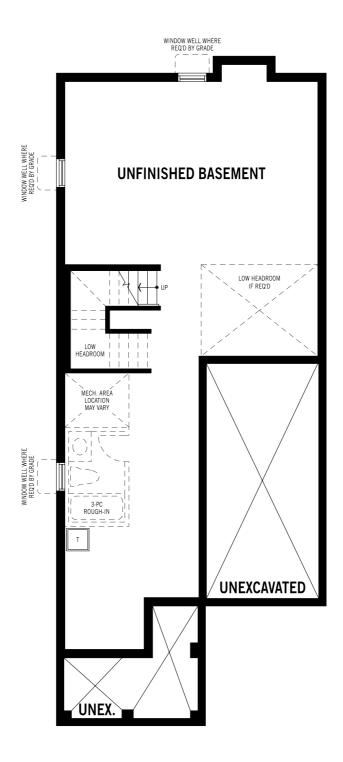

# Sherwood - Basement

Printed on 6/12/24

Note: Actual usable floor space may vary from the stated floor area. Plans and elevations are artist's renderings and may contain options which are not standard on all models. Mattamy Homes reserves the right to make changes to these floorplans, specifications, dimensions and elevations without prior notice and without compensation. Stated dimensions and square footages are approximate and should not be used as representation of the home's usable floor space or actual size. Any square footage of a single family home or a multi-family home that is stated herein is approximate only, may vary from time to time, and remains subject to change without notice or compensation. Revision: 7/3/2023