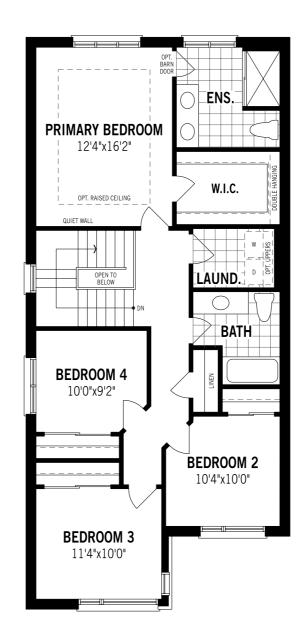

# mattamyHOMES Sherwood - Second Floor

## Unselected Options: Third Bath, Bath Oasis

Printed on 6/12/24

Note: Actual usable floor space may vary from the stated floor area. Plans and elevations are artist's renderings and may contain options which are not standard on all models. Mattamy Homes reserves the right to make changes to these floorplans, specifications, dimensions and elevations without prior notice and without compensation. Stated dimensions and square footages are approximate and should not be used as representation of the home's usable floor space or actual size. Any square footage of a single family home or a multi-family home that is stated herein is approximate only, may vary from time to time, and remains subject to change without notice or compensation. Revision: 7/3/2023