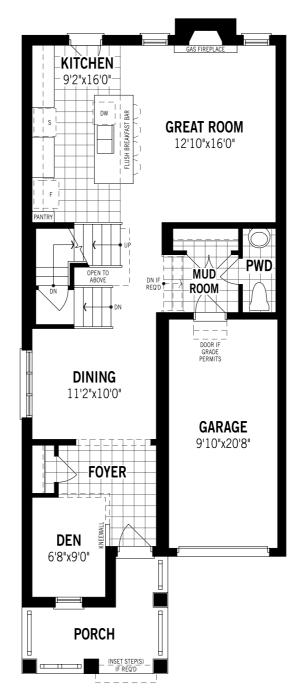

# Sherwood - Ground Floor

## Unselected Options: Home Office in Lieu of Den

Printed on 6/12/24

Note: Actual usable floor space may vary from the stated floor area. Plans and elevations are artist's renderings and may contain options which are not standard on all models. Mattamy Homes reserves the right to make changes to these floorplans, specifications, dimensions and elevations without prior notice and without compensation. Stated dimensions and square footages are approximate and should not be used as representation of the home's usable floor space or actual size. Any square footage of a single family home or a multi-family home that is stated herein is approximate only, may vary from time to time, and remains subject to change without notice or compensation. Revision: 7/3/2023