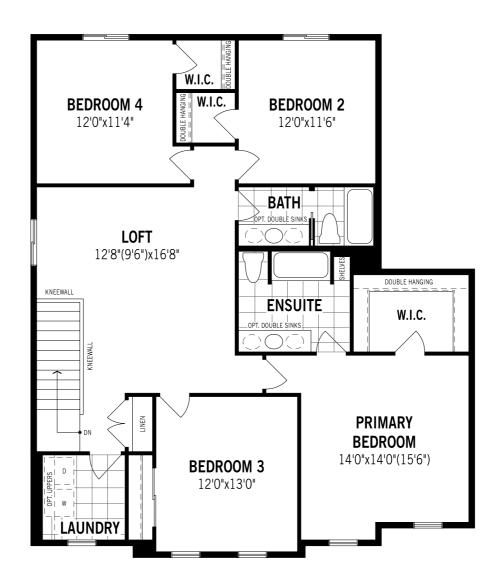

## Rundle - Second Floor

#### Unselected Options: Bath Oasis, Dual Primary Bedroom, 5th Bedroom In Lieu of Loft

Printed on 6/14/24

Note: Actual usable floor space may vary from the stated floor area. Plans and elevations are artist's renderings and may contain options which are not standard on all models. Mattamy Homes reserves the right to make changes to these floorplans, specifications, dimensions and elevations without prior notice and without compensation. Stated dimensions and square footages are approximate and should not be used as representation of the home's usable floor space or actual size. Any square footage of a single family home or a multi-family home that is stated herein is approximate only, may vary from time to time, and remains subject to change without notice or compensation.