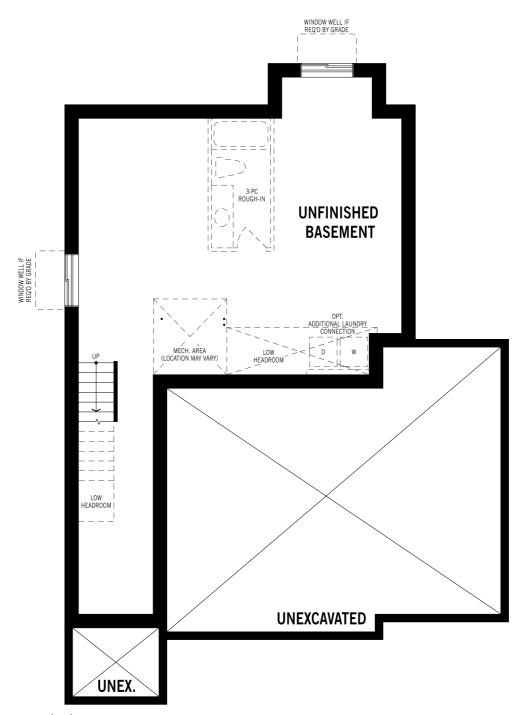

# Rundle - Basement

### Unselected Options: Finished Basement

Printed on 6/14/24

Note: Actual usable floor space may vary from the stated floor area. Plans and elevations are artist's renderings and may contain options which are not standard on all models. Mattamy Homes reserves the right to make changes to these floorplans, specifications, dimensions and elevations without prior notice and without compensation. Stated dimensions and square footages are approximate and should not be used as representation of the home's usable floor space or actual size. Any square footage of a single family home or a multi-family home that is stated herein is approximate only, may vary from time to time, and remains subject to change without notice or compensation.