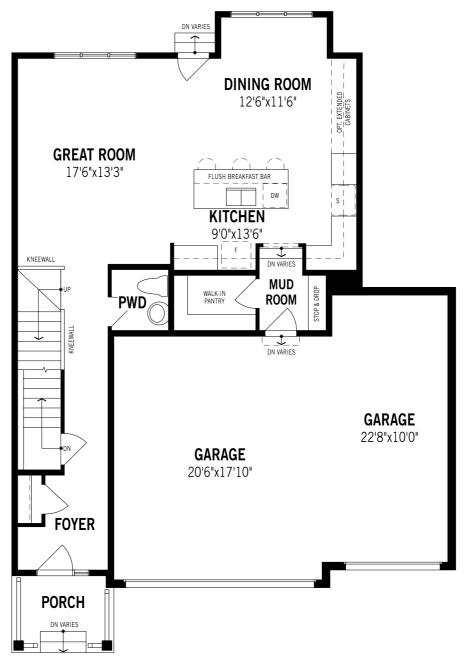

## Rundle - First Floor

Unselected Options: Gas Fireplace in Great Room, Side Door Entry, Garage Rear Man Door

Printed on 6/14/24

Note: Actual usable floor space may vary from the stated floor area. Plans and elevations are artist's renderings and may contain options which are not standard on all models. Mattamy Homes reserves the right to make changes to these floorplans, specifications, dimensions and elevations without prior notice and without compensation. Stated dimensions and square footages are approximate and should not be used as representation of the home's usable floor space or actual size. Any square footage of a single family home or a multi-family home that is stated herein is approximate only, may vary from time to time, and remains subject to change without notice or compensation.