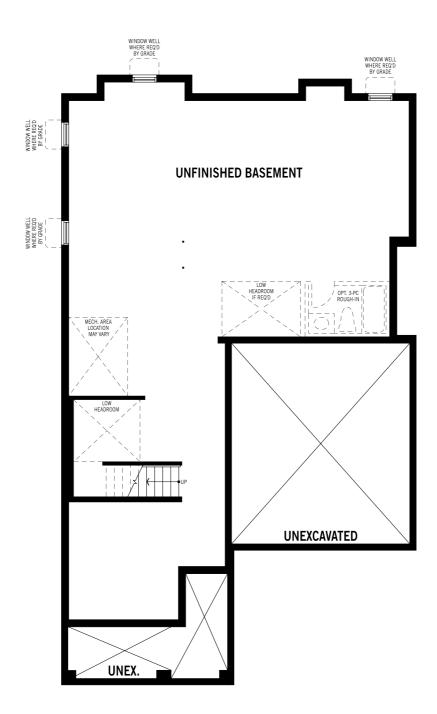

# Rosebank - Basement

#### Unselected Options: Side Door Entry

Printed on 6/12/24

Note: Actual usable floor space may vary from the stated floor area. Plans and elevations are artist's renderings and may contain options which are not standard on all models. Mattamy Homes reserves the right to make changes to these floorplans, specifications, dimensions and elevations without prior notice and without compensation. Stated dimensions and square footages are approximate and should not be used as representation of the home's usable floor space or actual size. Any square footage of a single family home or a multi-family home that is stated herein is approximate only, may vary from time to time, and remains subject to change without notice or compensation. Revision: 10/16/2023