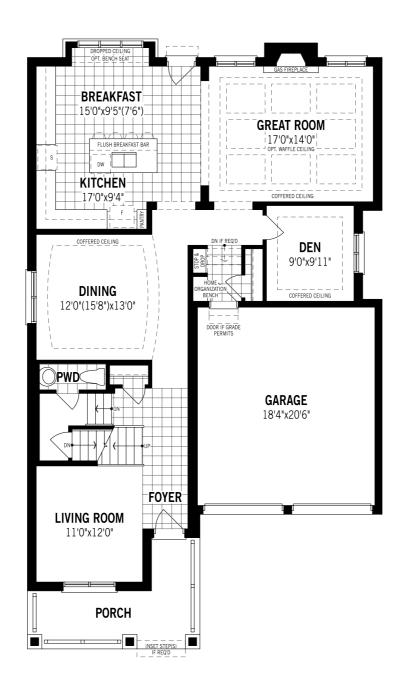

## Rosebank - Ground Floor

### Unselected Options: The Next Step, Side Door Entry, Electric Fireplace

Printed on 6/12/24

Note: Actual usable floor space may vary from the stated floor area. Plans and elevations are artist's renderings and may contain options which are not standard on all models. Mattamy Homes reserves the right to make changes to these floorplans, specifications, dimensions and elevations without prior notice and without compensation. Stated dimensions and square footages are approximate and should not be used as representation of the home's usable floor space or actual size. Any square footage of a single family home or a multi-family home that is stated herein is approximate only, may vary from time to time, and remains subject to change without notice or compensation. Revision: 10/16/2023