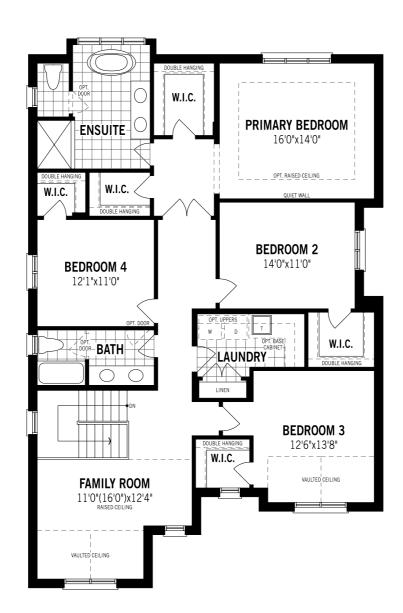

## Rosebank - Second Floor

#### Unselected Options: Third Bath, 5 Bedroom & 3 Bath Plan

Printed on 6/12/24

Note: Actual usable floor space may vary from the stated floor area. Plans and elevations are artist's renderings and may contain options which are not standard on all models. Mattamy Homes reserves the right to make changes to these floorplans, specifications, dimensions and elevations without prior notice and without compensation. Stated dimensions and square footages are approximate and should not be used as representation of the home's usable floor space or actual size. Any square footage of a single family home or a multi-family home that is stated herein is approximate only, may vary from time to time, and remains subject to change without notice or compensation. Revision: 10/16/2023