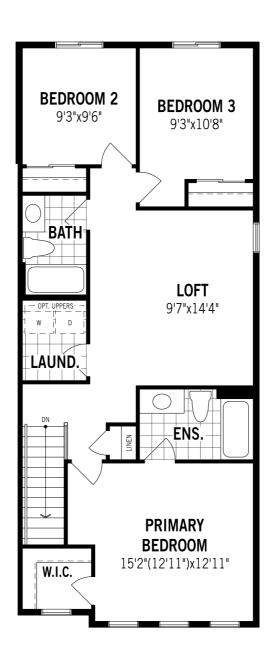

## Ripley End - Second Floor

Printed on 6/14/24

Note: Actual usable floor space may vary from the stated floor area. Plans and elevations are artist's renderings and may contain options which are not standard on all models. Mattamy Homes reserves the right to make changes to these floorplans, specifications, dimensions and elevations without prior notice and without compensation. Stated dimensions and square footages are approximate and should not be used as representation of the home's usable floor space or actual size. Any square footage of a single family home or a multi-family home that is stated herein is approximate only, may vary from time to time, and remains subject to change without notice or compensation. Revision: 3/22/2024