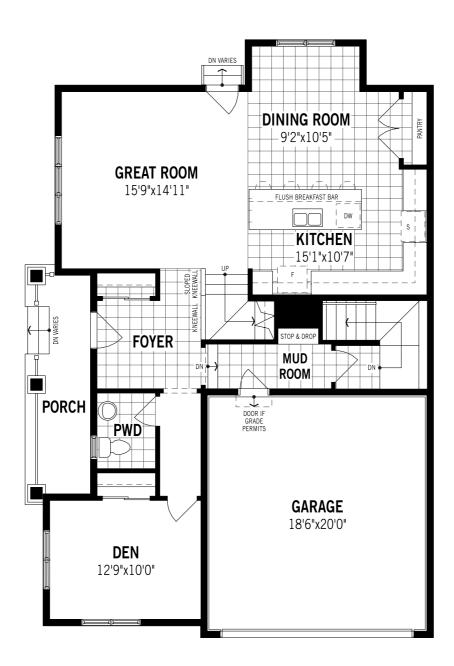

## Norquay - Ground Floor

#### Unselected Options: Main Floor Bedroom, Side Door Entry

Printed on 6/14/24

Note: Actual usable floor space may vary from the stated floor area. Plans and elevations are artist's renderings and may contain options which are not standard on all models. Mattamy Homes reserves the right to make changes to these floorplans, specifications, dimensions and elevations without prior notice and without compensation. Stated dimensions and square footages are approximate and should not be used as representation of the home's usable floor space or actual size. Any square footage of a single family home or a multi-family home that is stated herein is approximate only, may vary from time to time, and remains subject to change without notice or compensation. Revision: g/sa/2023