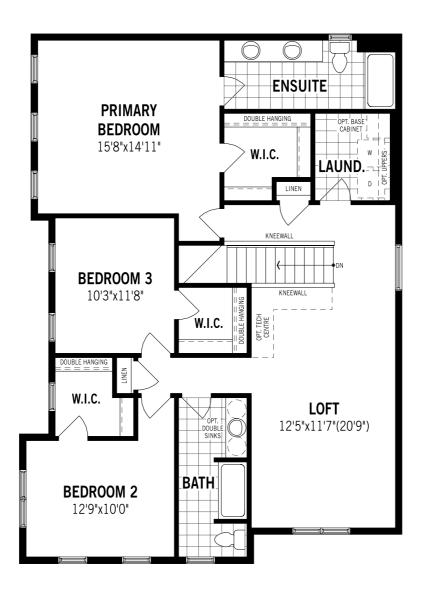

## Norquay - Second Floor

#### **Unselected Options:**

4th Bedroom w/ Loft, Bath Oasis, Dual Primary Bedroom w/ Third Bedroom, Dual Primary Bedroom w/ Loft

Printed on 6/14/24

Note: Actual usable floor space may vary from the stated floor area. Plans and elevations are artist's renderings and may contain options which are not standard on all models. Mattamy Homes reserves the right to make changes to these floorplans, specifications, dimensions and elevations without prior notice and without compensation. Stated dimensions and square footages are approximate and should not be used as representation of the home's usable floor space or actual size. Any square footage of a single family home or a multi-family home that is stated herein is approximate only, may vary from time to time, and remains subject to change without notice or compensation. Revision: g/sa/2023