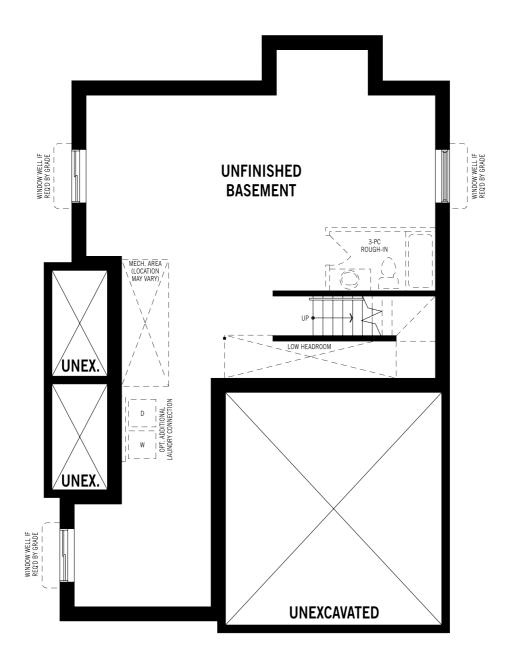

# Norquay - Basement

### Unselected Options: Rear Basement Entry, Finished Basement, Basement Suite

Printed on 6/14/24

Note: Actual usable floor space may vary from the stated floor area. Plans and elevations are artist's renderings and may contain options which are not standard on all models. Mattamy Homes reserves the right to make changes to these floorplans, specifications, dimensions and elevations without prior notice and without compensation. Stated dimensions and square footages are approximate and should not be used as representation of the home's usable floor space or actual size. Any square footage of a single family home or a multi-family home that is stated herein is approximate only, may vary from time to time, and remains subject to change without notice or compensation. Revision: 9/19/2023