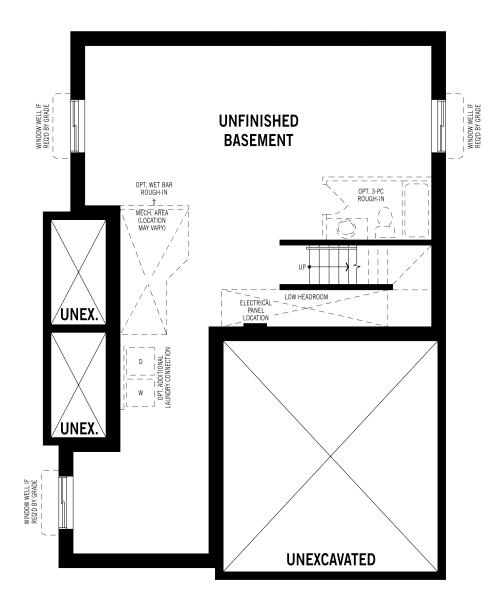

# Norquay - Basement

## Unselected Options: Finished Basement, Next Step

Printed on 6/14/24

Note: Actual usable floor space may vary from the stated floor area. Plans and elevations are artist's renderings and may contain options which are not standard on all models. Mattamy Homes reserves the right to make changes to these floorplans, specifications, dimensions and elevations without prior notice and without compensation. Stated dimensions and square footages are approximate and should not be used as representation of the home's usable floor space or actual size. Any square footage of a single family home or a multi-family home that is stated herein is approximate only, may vary from time to time, and remains subject to change without notice or compensation.