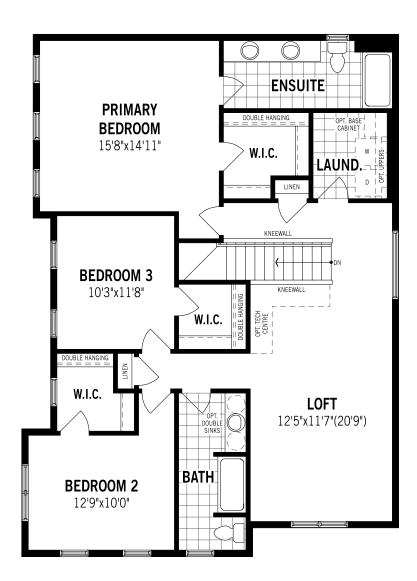

# Norquay - Second Floor

Unselected Options: 4th Bedroom w/ Loft, Bath Oasis, Dual Primary Bedroom w/ Third Bedroom, Dual Primary Bedroom w/ Loft

Printed on 6/14/24

Note: Actual usable floor space may vary from the stated floor area. Plans and elevations are artist's renderings and may contain options which are not standard on all models. Mattamy Homes reserves the right to make changes to these floorplans, specifications, dimensions and elevations without prior notice and without compensation. Stated dimensions and square footages are approximate and should not be used as representation of the home's usable floor space or actual size. Any square footage of a single family home or a multi-family home that is stated herein is approximate only, may vary from time to time, and remains subject to change without notice or compensation.