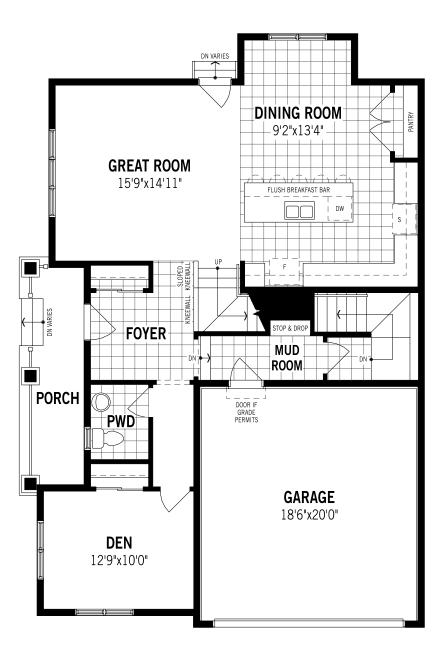

# Norquay - Ground Floor

## Unselected Options: Main Floor Bedroom, Side Door Entry

Printed on 6/14/24

Note: Actual usable floor space may vary from the stated floor area. Plans and elevations are artist's renderings and may contain options which are not standard on all models. Mattamy Homes reserves the right to make changes to these floorplans, specifications, dimensions and elevations without prior notice and without compensation. Stated dimensions and square footages are approximate and should not be used as representation of the home's usable floor space or actual size. Any square footage of a single family home or a multi-family home that is stated herein is approximate only, may vary from time to time, and remains subject to change without notice or compensation.