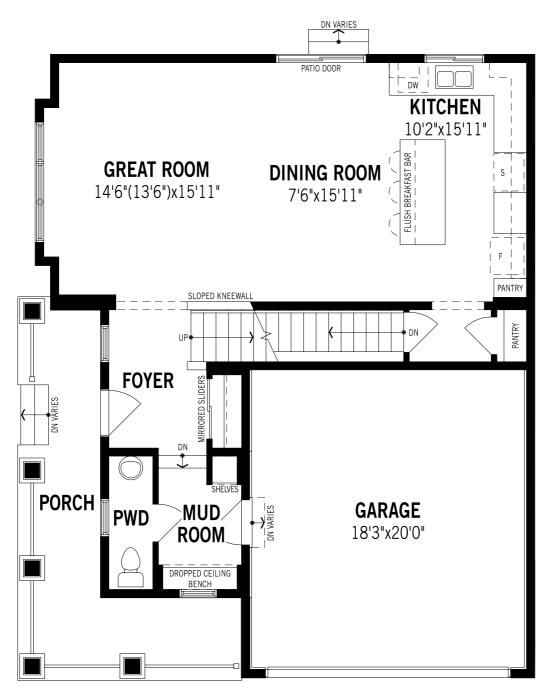

# Monarch - Main Floor

Unselected Options: Gas Fireplace in Great Room, Side Entry

Printed on 6/14/24

Note: Actual usable floor space may vary from the stated floor area. Plans and elevations are artist's renderings and may contain options which are not standard on all models. Mattamy Homes reserves the right to make changes to these floorplans, specifications, dimensions and elevations without prior notice and without compensation. Stated dimensions and square footages are approximate and should not be used as representation of the home's usable floor space or actual size. Any square footage of a single family home or a multi-family home that is stated herein is approximate only, may vary from time to time, and remains subject to change without notice or compensation. Revision: *cj./sj./2024* 