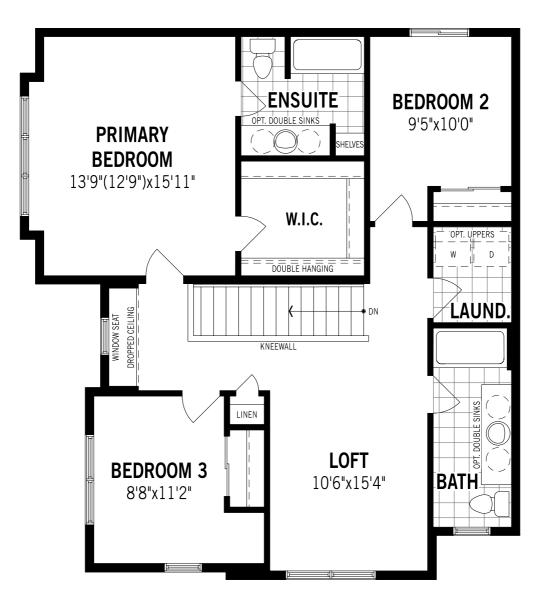

## Monarch - Second Floor

#### Unselected Options: 4 Bedroom Plan, Bath Oasis

Printed on 6/14/24

Note: Actual usable floor space may vary from the stated floor area. Plans and elevations are artist's renderings and may contain options which are not standard on all models. Mattamy Homes reserves the right to make changes to these floorplans, specifications, dimensions and elevations without prior notice and without compensation. Stated dimensions and square footages are approximate and should not be used as representation of the home's usable floor space or actual size. Any square footage of a single family home or a multi-family home that is stated herein is approximate only, may vary from time to time, and remains subject to change without notice or compensation. Revision: *5142*(2024)