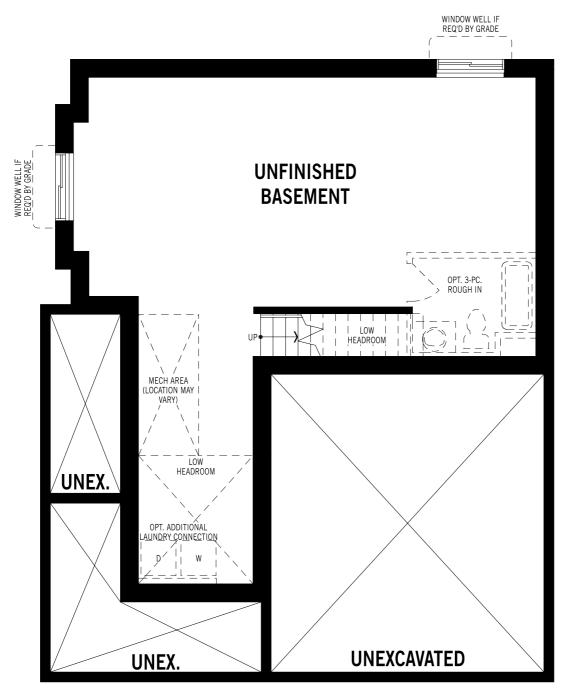

## Monarch - Basement

### Unselected Options: Finished Basement, Rear Basement Entry, Basement Suite

Printed on 6/14/24

Note: Actual usable floor space may vary from the stated floor area. Plans and elevations are artist's renderings and may contain options which are not standard on all models. Mattamy Homes reserves the right to make changes to these floorplans, specifications, dimensions and elevations without prior notice and without compensation. Stated dimensions and square footages are approximate and should not be used as representation of the home's usable floor space or actual size. Any square footage of a single family home or a multi-family home that is stated herein is approximate only, may vary from time to time, and remains subject to change without notice or compensation. Revision: *5/s/2024*