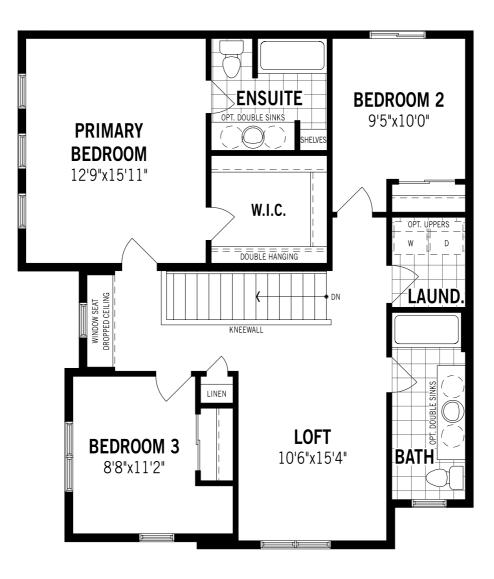

## Monarch - Second Floor

#### Unselected Options: 4 Bedroom Plan, Bath Oasis

Printed on 6/14/24

Note: Actual usable floor space may vary from the stated floor area. Plans and elevations are artist's renderings and may contain options which are not standard on all models. Mattamy Homes reserves the right to make changes to these floorplans, specifications, dimensions and elevations without prior notice and without compensation. Stated dimensions and square footages are approximate and should not be used as representation of the home's usable floor space or actual size. Any square footage of a single family home or a multi-family home that is stated herein is approximate only, may vary from time to time, and remains subject to change without notice or compensation. Revision: *5/s/2024* 