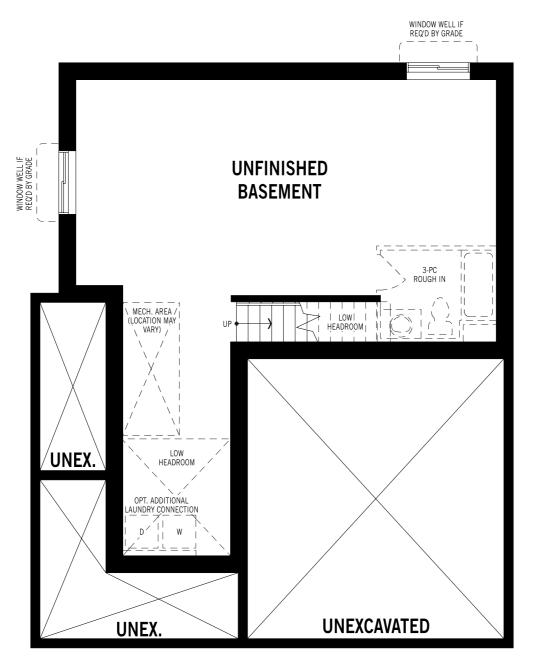

### Monarch - Basement

### Unselected Options: Finished Basement, Rear Basement Entry, Basement Suite

Printed on 6/14/24

Note: Actual usable floor space may vary from the stated floor area. Plans and elevations are artist's renderings and may contain options which are not standard on all models. Mattamy Homes reserves the right to make changes to these floorplans, specifications, dimensions and elevations without prior notice and without compensation. Stated dimensions and square footages are approximate and should not be used as representation of the home's usable floor space or actual size. Any square footage of a single family home or a multi-family home that is stated herein is approximate only, may vary from time to time, and remains subject to change without notice or compensation. Revision: *5142*(2024)