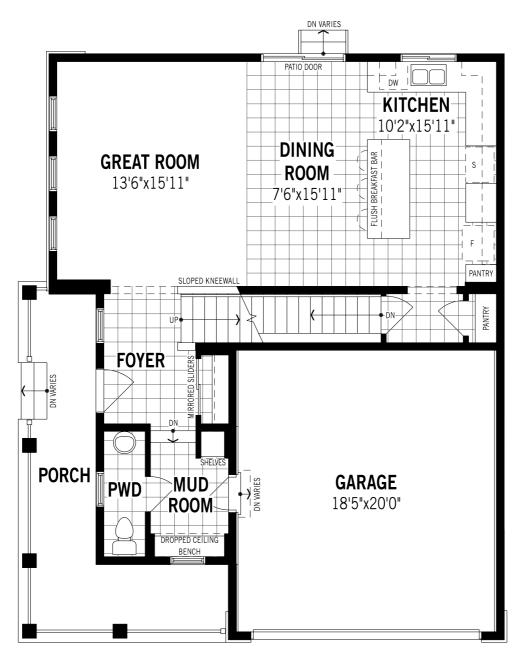

# Monarch - Ground Floor

### Unselected Options: Gas Fireplace in Great Room, Side Entry

Printed on 6/14/24

Note: Actual usable floor space may vary from the stated floor area. Plans and elevations are artist's renderings and may contain options which are not standard on all models. Mattamy Homes reserves the right to make changes to these floorplans, specifications, dimensions and elevations without prior notice and without compensation. Stated dimensions and square footages are approximate and should not be used as representation of the home's usable floor space or actual size. Any square footage of a single family home or a multi-family home that is stated herein is approximate only, may vary from time to time, and remains subject to change without notice or compensation. Revision: 5/15/2024