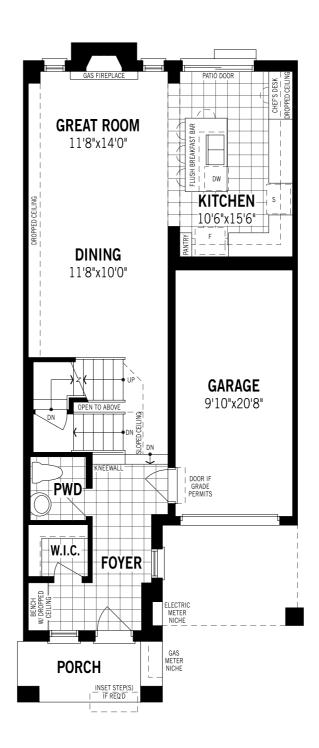

## mattamyHOMES Mint - Ground Floor

Printed on 6/12/24

Note: Actual usable floor space may vary from the stated floor area. Plans and elevations are artist's renderings and may contain options which are not standard on all models. Mattamy Homes reserves the right to make changes to these floorplans, specifications, dimensions and elevations without prior notice and without compensation. Stated dimensions and square footages are approximate and should not be used as representation of the home's usable floor space or actual size. Any square footage of a single family home or a multi-family home that is stated herein is approximate only, may vary from time to time, and remains subject to change without notice or compensation. Revision: 1/11/2024