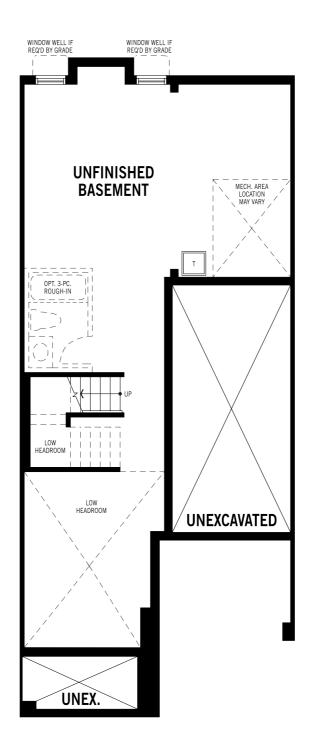

## Mint - Basement

Printed on 6/12/24

Note: Actual usable floor space may vary from the stated floor area. Plans and elevations are artist's renderings and may contain options which are not standard on all models. Mattamy Homes reserves the right to make changes to these floorplans, specifications, dimensions and elevations without prior notice and without compensation. Stated dimensions and square footages are approximate and should not be used as representation of the home's usable floor space or actual size. Any square footage of a single family home or a multi-family home that is stated herein is approximate only, may vary from time to time, and remains subject to change without notice or compensation. Revision: 1/11/2024