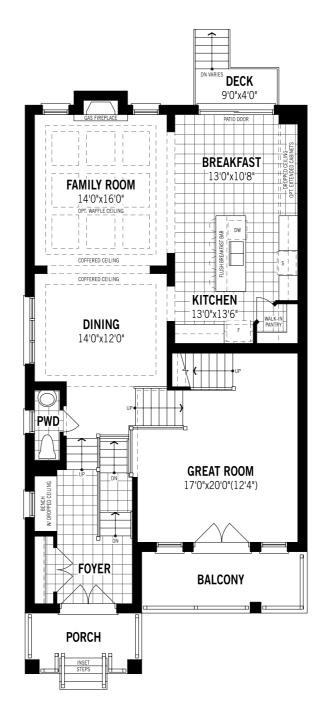

## Mara - Ground Floor

## Unselected Options: Chef's Kitchen

Printed on 6/12/24

Note: Actual usable floor space may vary from the stated floor area. Plans and elevations are artist's renderings and may contain options which are not standard on all models. Mattamy Homes reserves the right to make changes to these floorplans, specifications, dimensions and elevations without prior notice and without compensation. Stated dimensions and square footages are approximate and should not be used as representation of the home's usable floor space or actual size. Any square footage of a single family home or a multi-family home that is stated herein is approximate only, may vary from time to time, and remains subject to change without notice or compensation. Revision: 7/3/2023