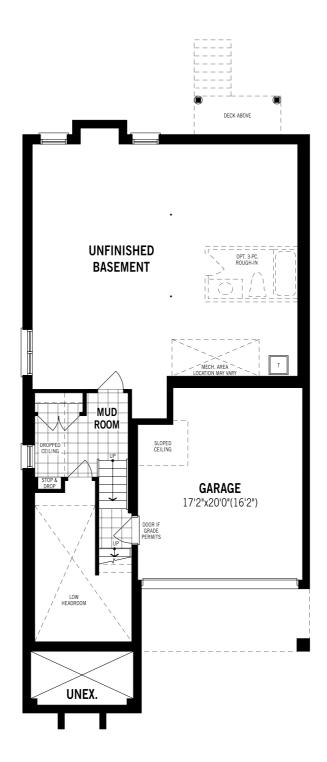

## Mara - Basement

Printed on 6/12/24

Note: Actual usable floor space may vary from the stated floor area. Plans and elevations are artist's renderings and may contain options which are not standard on all models. Mattamy Homes reserves the right to make changes to these floorplans, specifications, dimensions and elevations without prior notice and without compensation. Stated dimensions and square footages are approximate and should not be used as representation of the home's usable floor space or actual size. Any square footage of a single family home or a multi-family home that is stated herein is approximate only, may vary from time to time, and remains subject to change without notice or compensation. Revision: 7/3/2023