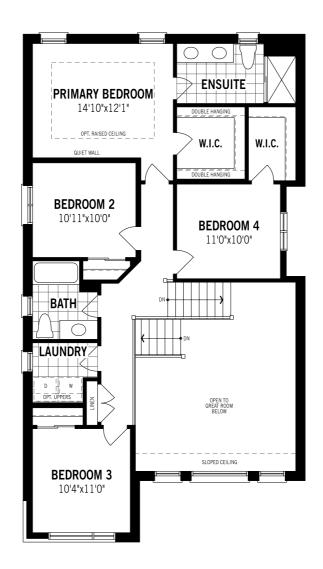

## Unselected Options: Third Bath, Bath Oasis

Printed on 6/12/24

Note: Actual usable floor space may vary from the stated floor area. Plans and elevations are artist's renderings and may contain options which are not standard on all models. Mattamy Homes reserves the right to make changes to these floorplans, specifications, dimensions and elevations without prior notice and without compensation. Stated dimensions and square footages are approximate and should not be used as representation of the home's usable floor space or actual size. Any square footage of a single family home or a multi-family home that is stated herein is approximate only, may vary from time to time, and remains subject to change without notice or compensation. Revision: 7/3/2023