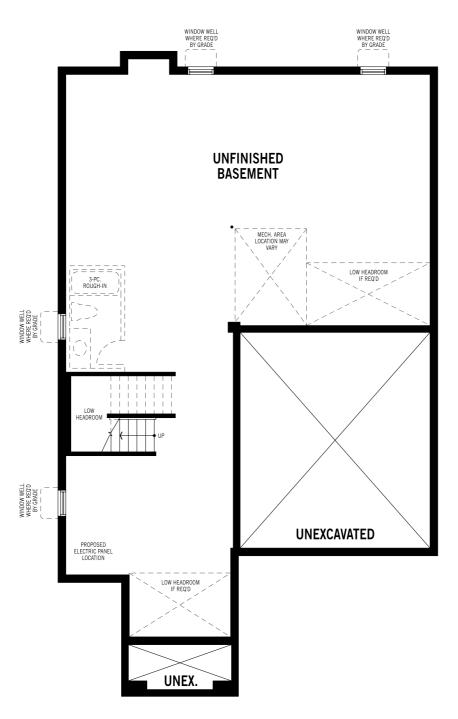

# Mapleridge - Basement

### Unselected Options: The Next Step

Printed on 6/12/24

Note: Actual usable floor space may vary from the stated floor area. Plans and elevations are artist's renderings and may contain options which are not standard on all models. Mattamy Homes reserves the right to make changes to these floorplans, specifications, dimensions and elevations without prior notice and without compensation. Stated dimensions and square footages are approximate and should not be used as representation of the home's usable floor space or actual size. Any square footage of a single family home or a multi-family home that is stated herein is approximate only, may vary from time to time, and remains subject to change without notice or compensation. Revision: 10/30/2023