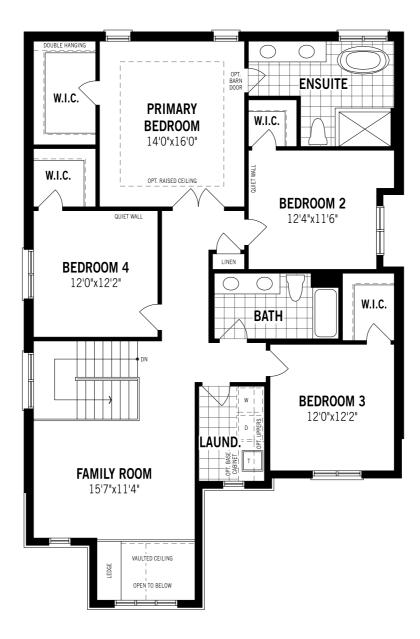

## Mapleridge - Second Floor

### Unselected Options: 5 Bedroom & 3 Bath Plan

Printed on 6/12/24

Note: Actual usable floor space may vary from the stated floor area. Plans and elevations are artist's renderings and may contain options which are not standard on all models. Mattamy Homes reserves the right to make changes to these floorplans, specifications, dimensions and elevations without prior notice and without compensation. Stated dimensions and square footages are approximate and should not be used as representation of the home's usable floor space or actual size. Any square footage of a single family home or a multi-family home that is stated herein is approximate only, may vary from time to time, and remains subject to change without notice or compensation. Revision: 10/20/2023