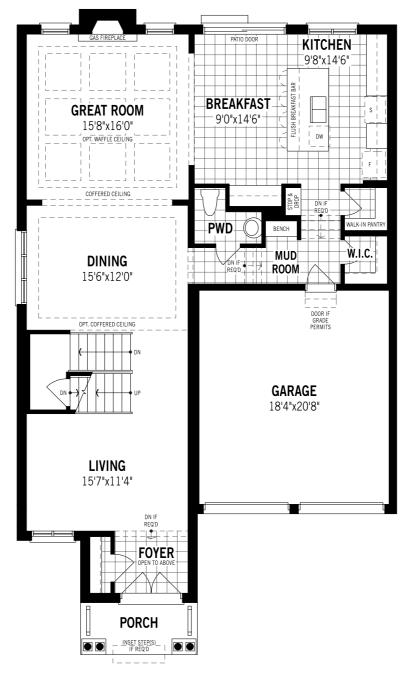

## Mapleridge - Ground Floor

#### Unselected Options: The Next Step

Printed on 6/12/24

Note: Actual usable floor space may vary from the stated floor area. Plans and elevations are artist's renderings and may contain options which are not standard on all models. Mattamy Homes reserves the right to make changes to these floorplans, specifications, dimensions and elevations without prior notice and without compensation. Stated dimensions and square footages are approximate and should not be used as representation of the home's usable floor space or actual size. Any square footage of a single family home or a multi-family home that is stated herein is approximate only, may vary from time to time, and remains subject to change without notice or compensation. Revision: 10/30/2023