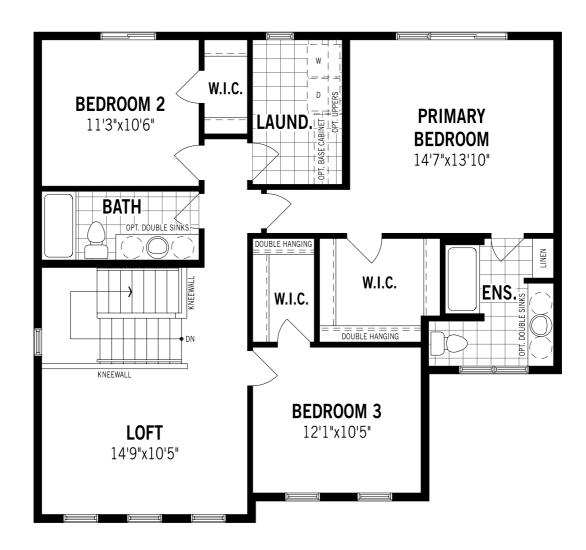

# Maclaren - Second Floor

#### Unselected Options: Bath Oasis, Fourth Bedroom in Lieu of Loft

Printed on 6/14/24

Note: Actual usable floor space may vary from the stated floor area. Plans and elevations are artist's renderings and may contain options which are not standard on all models. Mattamy Homes reserves the right to make changes to these floorplans, specifications, dimensions and elevations without prior notice and without compensation. Stated dimensions and square footages are approximate and should not be used as representation of the home's usable floor space or actual size. Any square footage of a single family home or a multi-family home that is stated herein is approximate only, may vary from time to time, and remains subject to change without notice or compensation. Revision: 5/30/2021