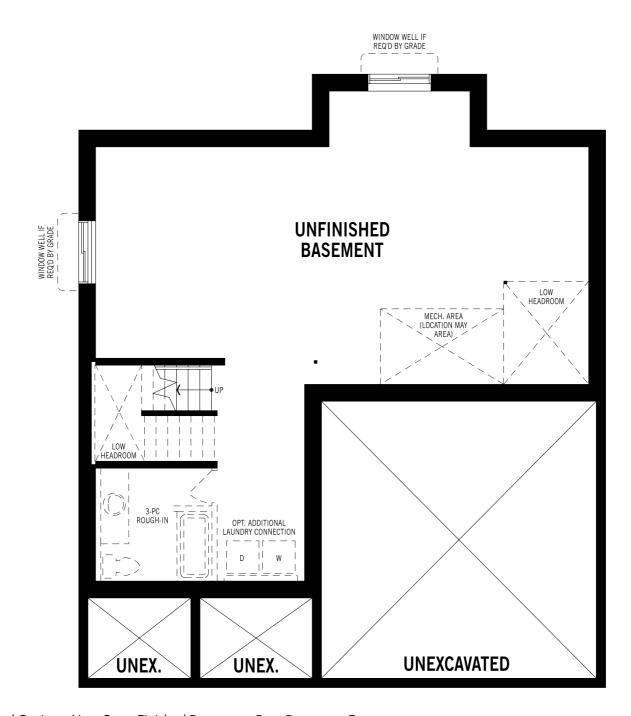

# Maclaren - Basement

### Unselected Options: Next Step, Finished Basement, Rear Basement Entry

Printed on 6/14/24

Note: Actual usable floor space may vary from the stated floor area. Plans and elevations are artist's renderings and may contain options which are not standard on all models. Mattamy Homes reserves the right to make changes to these floorplans, specifications, dimensions and elevations without prior notice and without compensation. Stated dimensions and square footages are approximate and should not be used as representation of the home's usable floor space or actual size. Any square footage of a single family home or a multi-family home that is stated herein is approximate only, may vary from time to time, and remains subject to change without notice or compensation. Revision: 5/30/2021