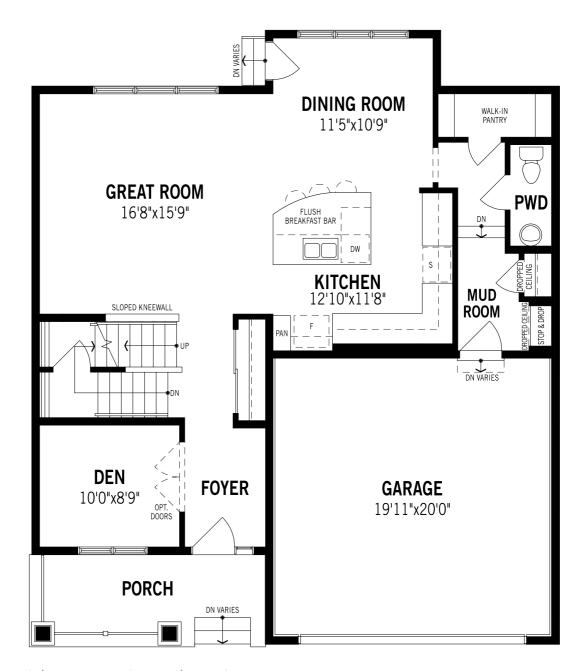

# Maclaren - Ground Floor

### Unselected Options: Side Door Entry, Gas Fireplace in Great Room

Printed on 6/14/24

Note: Actual usable floor space may vary from the stated floor area. Plans and elevations are artist's renderings and may contain options which are not standard on all models. Mattamy Homes reserves the right to make changes to these floorplans, specifications, dimensions and elevations without prior notice and without compensation. Stated dimensions and square footages are approximate and should not be used as representation of the home's usable floor space or actual size. Any square footage of a single family home or a multi-family home that is stated herein is approximate only, may vary from time to time, and remains subject to change without notice or compensation. Revision: \$6/30/2021