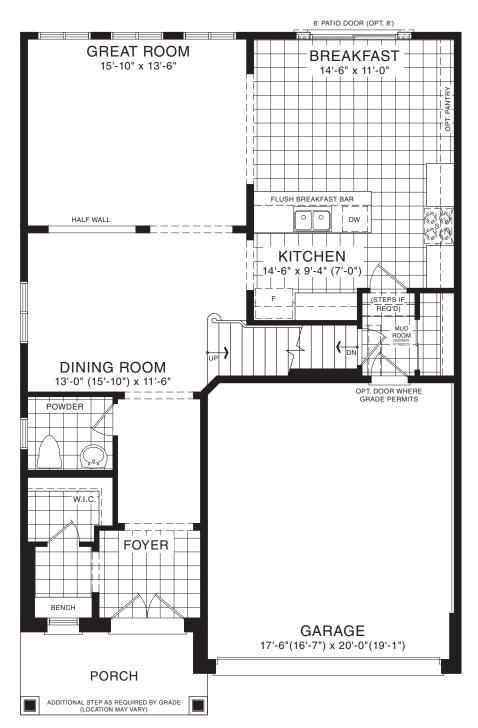

MAIN FLOOR PLAN STYLE A

SECOND FLOOR PLAN

STYLE A

**EMPIRELEGACY** 

STYLE A - 2654 SQ.FT.

STYLE B - 2660 SQ.FT.

STYLE C - 2661 SQ.FT.

STYLE C - 2661 SQ.FT.