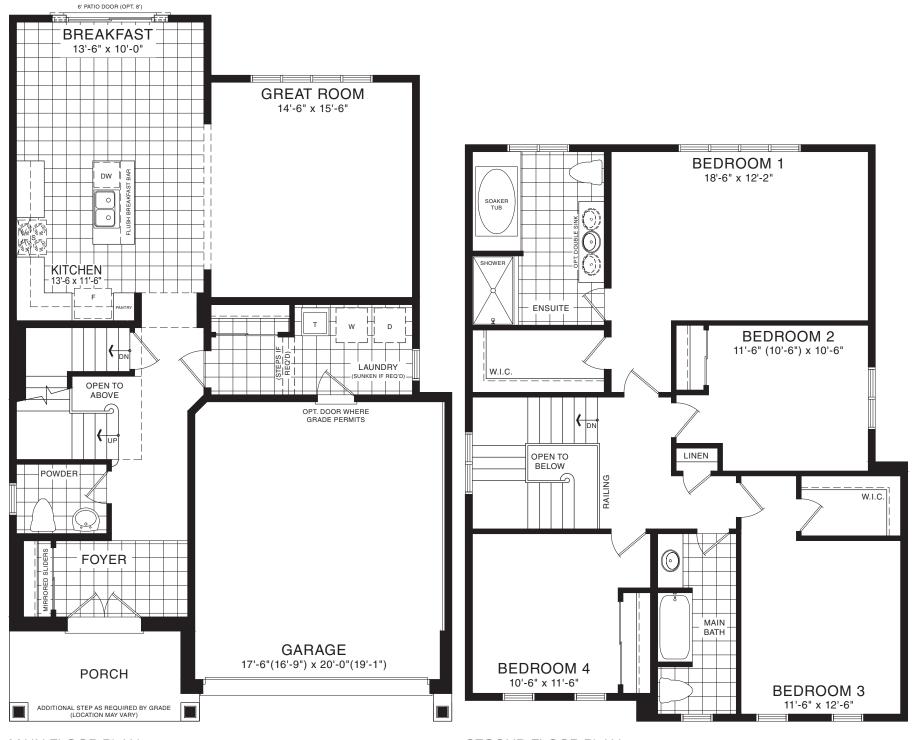

STYLE A - 2207 SQ.FT.

STYLE B - 2224 SQ.FT.

STYLE C - 2233 SQ.FT.

STYLE C - 2233 SQ.FT.

MAIN FLOOR PLAN

STYLE A

SECOND FLOOR PLAN

STYLE A