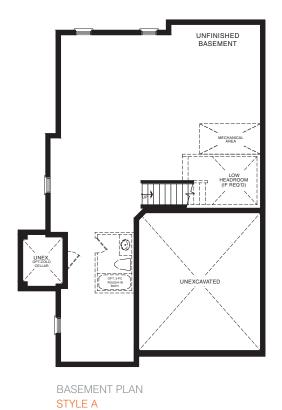

BASEMENT PLAN

STYLE A

STYLE A - 2382 SQ.FT.

STYLE B - 2380 SQ.FT.

STYLE C - 2383 SQ.FT.

STYLE C - 2383 SQ.FT.

MAIN FLOOR PLAN STYLE A

SECOND FLOOR PLAN STYLE A