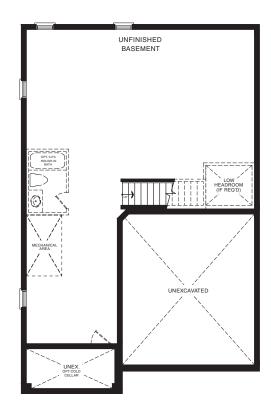

BASEMENT PLAN

STYLE A

STYLE A - 2382 SQ.FT.

STYLE B - 2380 SQ.FT.

STYLE C - 2383 SQ.FT.

STYLE C - 2383 SQ.FT.

MAIN FLOOR PLAN STYLE A

SECOND FLOOR PLAN STYLE A