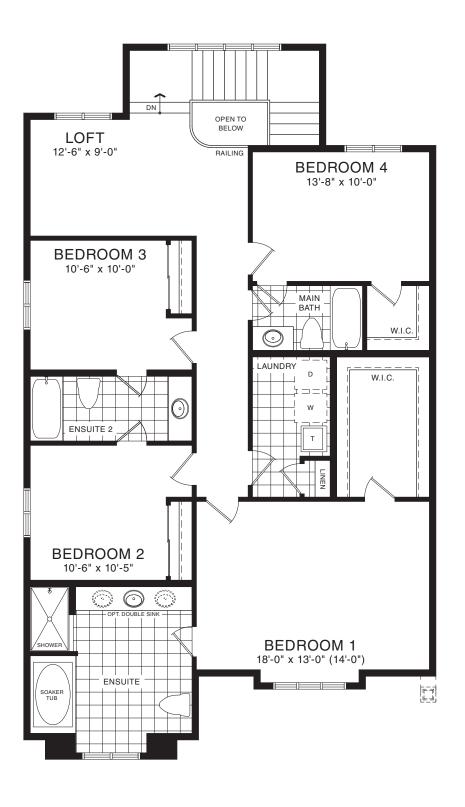

BASEMENT PLAN
STYLE A

STYLE A - 2526 SQ.FT.

STYLE B - 2515 SQ.FT.

STYLE C - 2515 SQ.FT.

STYLE C - 2515 SQ.FT.

BEDROOM 1 17'-0" x 14'-0" (13'-4") x (12'-6") ENSUITE 909 W.I.C. W.I.C. LAUNDRY **BEDROOM 4** 11'-6" x 11'-0" RAILING MAIN BATH\_ 909 W.I.C. W.I.C. BEDROOM 2 12'-6" x 10'-0" BEDROOM 3 10'-6" x 10'-6" (11'-6") x (12'-0")

MAIN FLOOR PLAN STYLE A

SECOND FLOOR PLAN

STYLE A

**EMPIRELEGACY** 

STYLE A - 2654 SQ.FT.

STYLE B - 2660 SQ.FT.

STYLE C - 2661 SQ.FT.

STYLE C - 2661 SQ.FT.