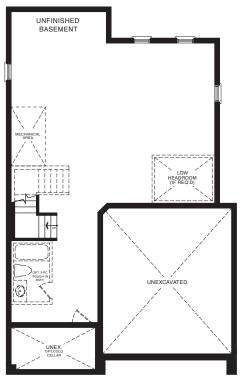

BASEMENT PLAN

STYLE A

STYLE A - 2382 SQ.FT.

STYLE B - 2380 SQ.FT.

STYLE C - 2383 SQ.FT.

STYLE C - 2383 SQ.FT.

MAIN FLOOR PLAN STYLE A

SECOND FLOOR PLAN STYLE A