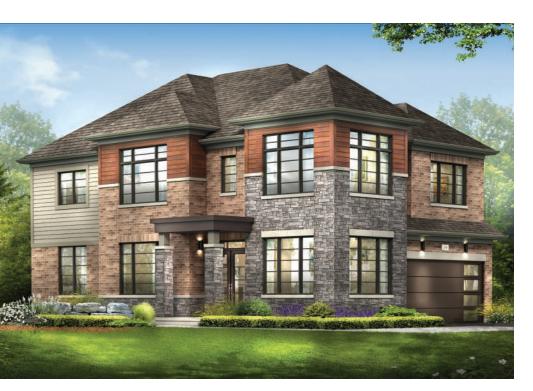

STYLE A - 2207 SQ.FT.

STYLE B - 2224 SQ.FT.

STYLE C - 2233 SQ.FT.

STYLE C - 2233 SQ.FT.

MAIN FLOOR PLAN

STYLE A

SECOND FLOOR PLAN

STYLE A