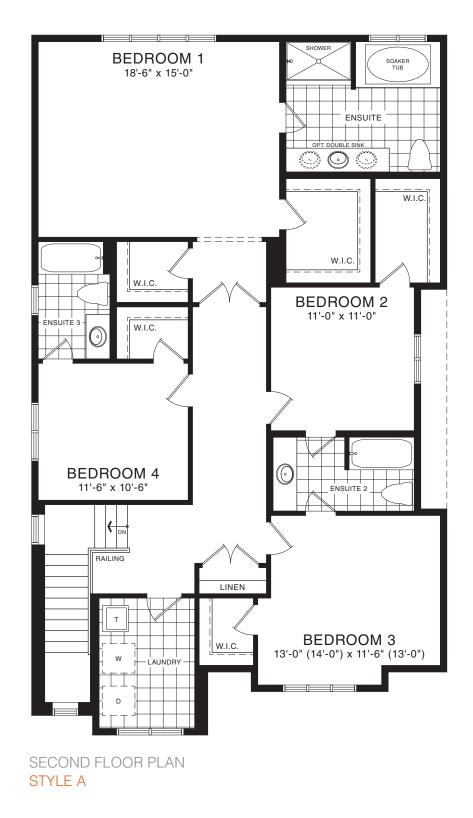

STYLE A - 2207 SQ.FT.

STYLE B - 2224 SQ.FT.

STYLE C - 2233 SQ.FT.

STYLE C - 2233 SQ.FT.

MAIN FLOOR PLAN

STYLE A

SECOND FLOOR PLAN

STYLE A