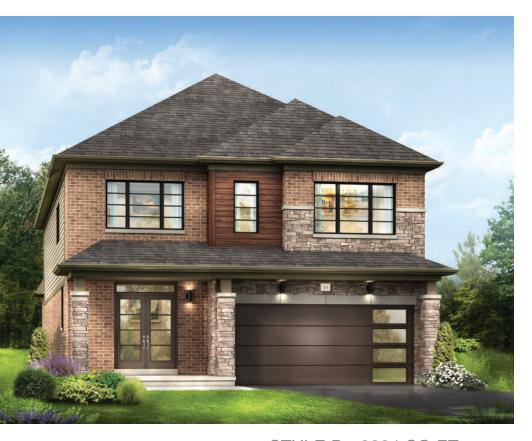

BASEMENT PLAN

STYLE A

STYLE A - 2382 SQ.FT.

STYLE B - 2380 SQ.FT.

STYLE C - 2383 SQ.FT.

STYLE C - 2383 SQ.FT.

MAIN FLOOR PLAN STYLE A

SECOND FLOOR PLAN STYLE A