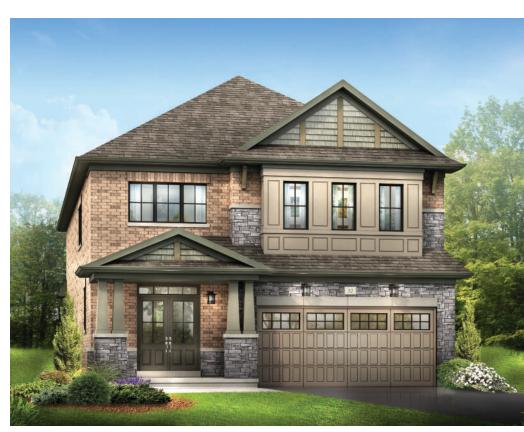

MAIN FLOOR PLAN STYLE A

SECOND FLOOR PLAN

STYLE A

**EMPIRELEGACY** 

STYLE A - 2654 SQ.FT.

STYLE B - 2660 SQ.FT.

STYLE C - 2661 SQ.FT.

STYLE C - 2661 SQ.FT.