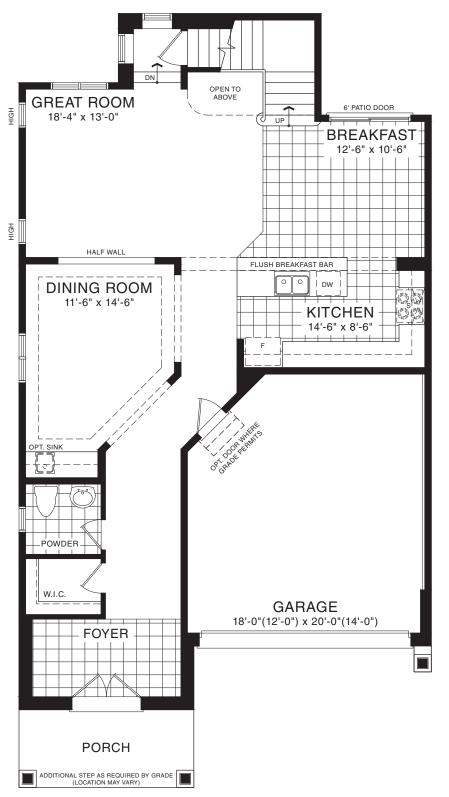

STYLE A - 2207 SQ.FT.

STYLE B - 2224 SQ.FT.

STYLE C - 2233 SQ.FT.

STYLE C - 2233 SQ.FT.

MAIN FLOOR PLAN

STYLE A

SECOND FLOOR PLAN

STYLE A