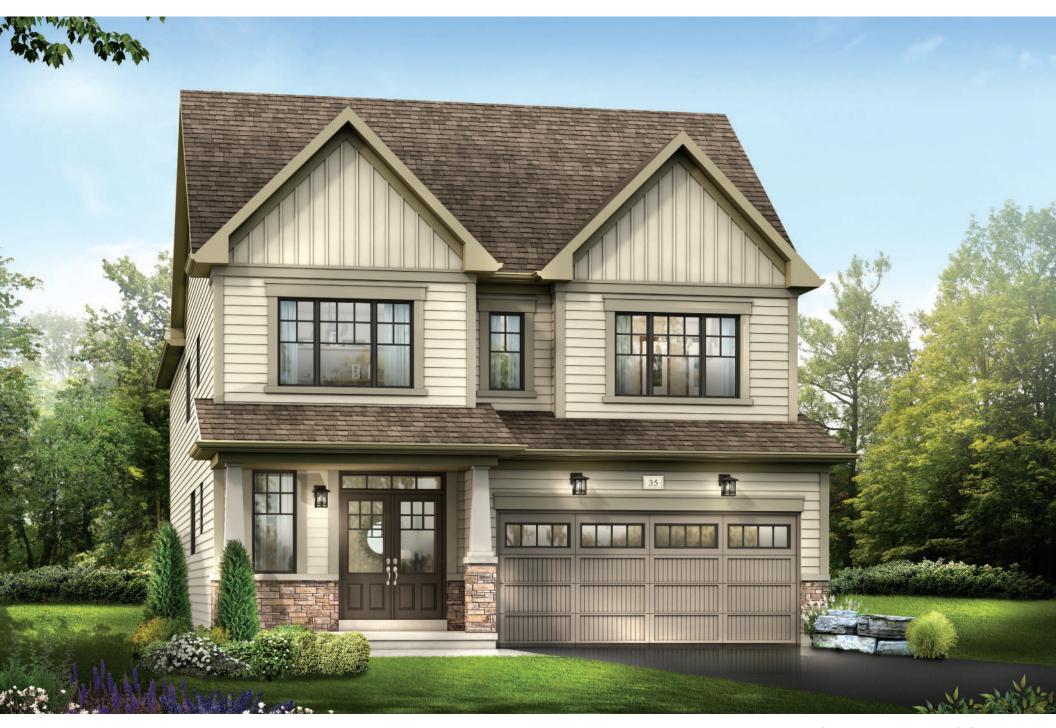

STYLE A - 2207 SQ.FT.

STYLE B - 2224 SQ.FT.

STYLE C - 2233 SQ.FT.

STYLE C - 2233 SQ.FT.

MAIN FLOOR PLAN

STYLE A

SECOND FLOOR PLAN

STYLE A