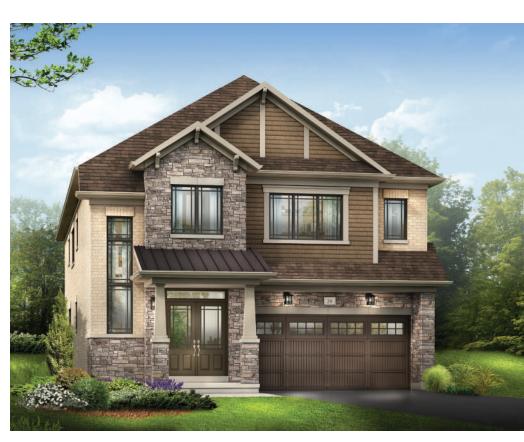

STYLE A - 2207 SQ.FT.

STYLE B - 2224 SQ.FT.

STYLE C - 2233 SQ.FT.

STYLE C - 2233 SQ.FT.

MAIN FLOOR PLAN

STYLE A

SECOND FLOOR PLAN

STYLE A