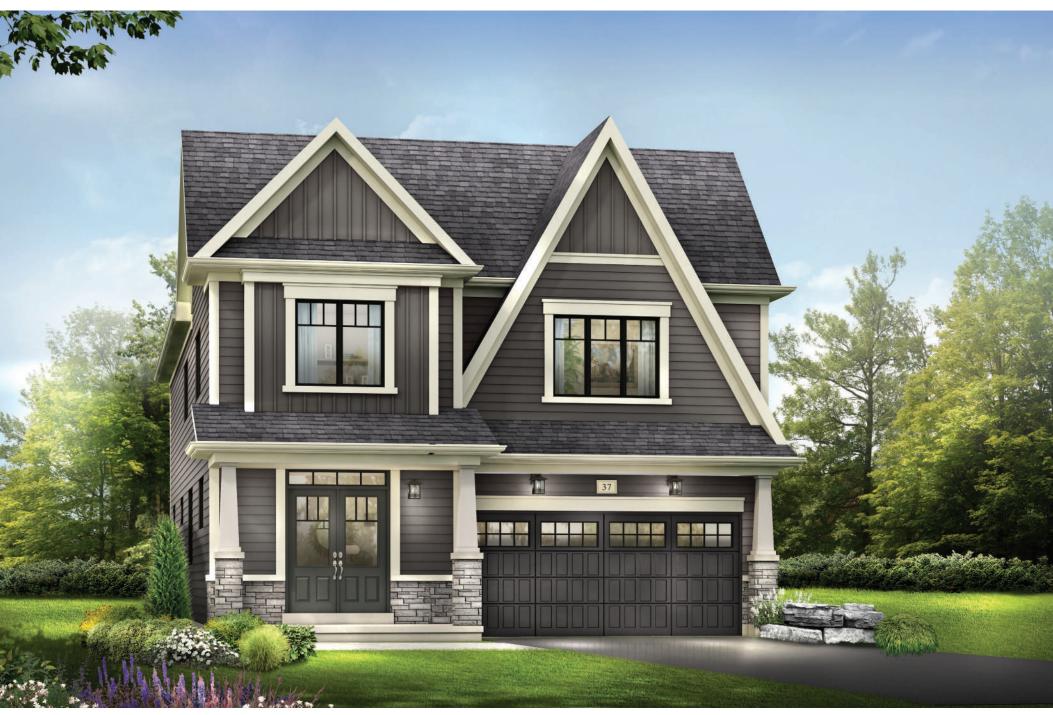

STYLE A - 2207 SQ.FT.

STYLE B - 2224 SQ.FT.

STYLE C - 2233 SQ.FT.

STYLE C - 2233 SQ.FT.

MAIN FLOOR PLAN

STYLE A

SECOND FLOOR PLAN

STYLE A