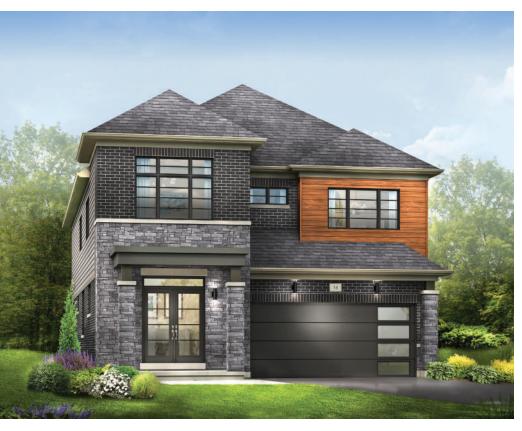

STYLE A - 2207 SQ.FT.

STYLE B - 2224 SQ.FT.

STYLE C - 2233 SQ.FT.

STYLE C - 2233 SQ.FT.

MAIN FLOOR PLAN

STYLE A

SECOND FLOOR PLAN

STYLE A