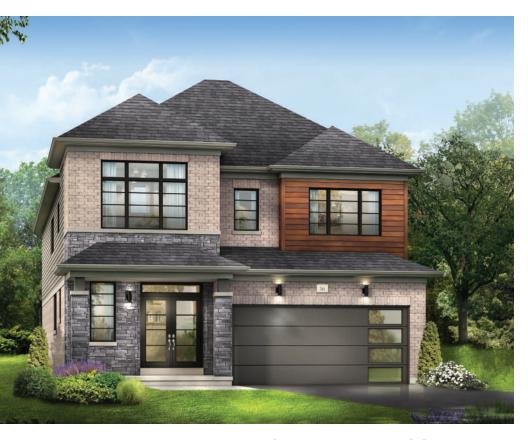

MAIN FLOOR PLAN STYLE A

SECOND FLOOR PLAN

STYLE A

**EMPIRELEGACY** 

STYLE A - 2654 SQ.FT.

STYLE B - 2660 SQ.FT.

STYLE C - 2661 SQ.FT.

STYLE C - 2661 SQ.FT.