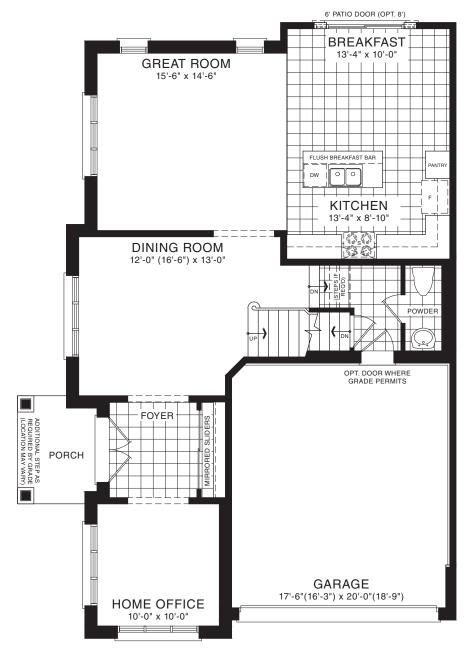

STYLE A - 2207 SQ.FT.

STYLE B - 2224 SQ.FT.

STYLE C - 2233 SQ.FT.

STYLE C - 2233 SQ.FT.

MAIN FLOOR PLAN

STYLE A

SECOND FLOOR PLAN

STYLE A