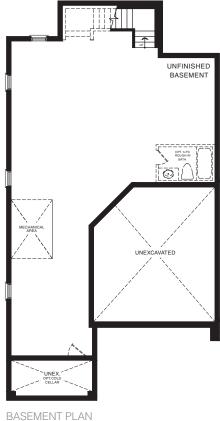

BASEMENT PLAN

STYLE A

STYLE A - 2382 SQ.FT.

STYLE B - 2380 SQ.FT.

STYLE C - 2383 SQ.FT.

STYLE C - 2383 SQ.FT.

MAIN FLOOR PLAN STYLE A

SECOND FLOOR PLAN STYLE A

BASEMENT PLAN
STYLE A

STYLE A - 2526 SQ.FT.

STYLE B - 2515 SQ.FT.

STYLE C - 2515 SQ.FT.

STYLE C - 2515 SQ.FT.

BEDROOM 1 17'-0" x 14'-0" (13'-4") x (12'-6") ENSUITE 909 W.I.C. W.I.C. LAUNDRY **BEDROOM 4** 11'-6" x 11'-0" RAILING MAIN BATH\_ 909 W.I.C. W.I.C. BEDROOM 2 12'-6" x 10'-0" BEDROOM 3 10'-6" x 10'-6" (11'-6") x (12'-0")