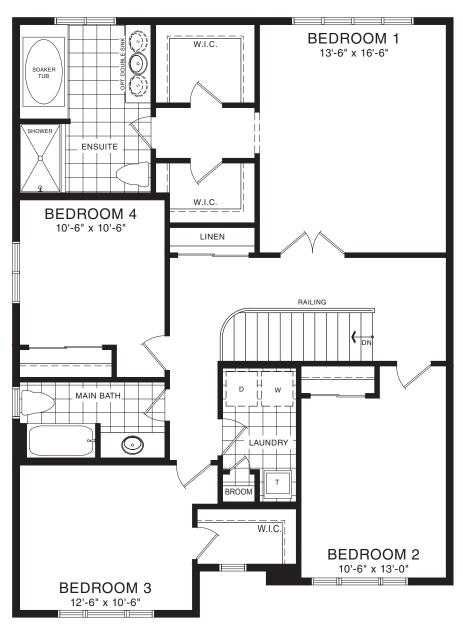

MAIN FLOOR PLAN STYLE A

SECOND FLOOR PLAN

STYLE A

**EMPIRELEGACY** 

STYLE A - 2654 SQ.FT.

STYLE B - 2660 SQ.FT.

STYLE C - 2661 SQ.FT.

STYLE C - 2661 SQ.FT.