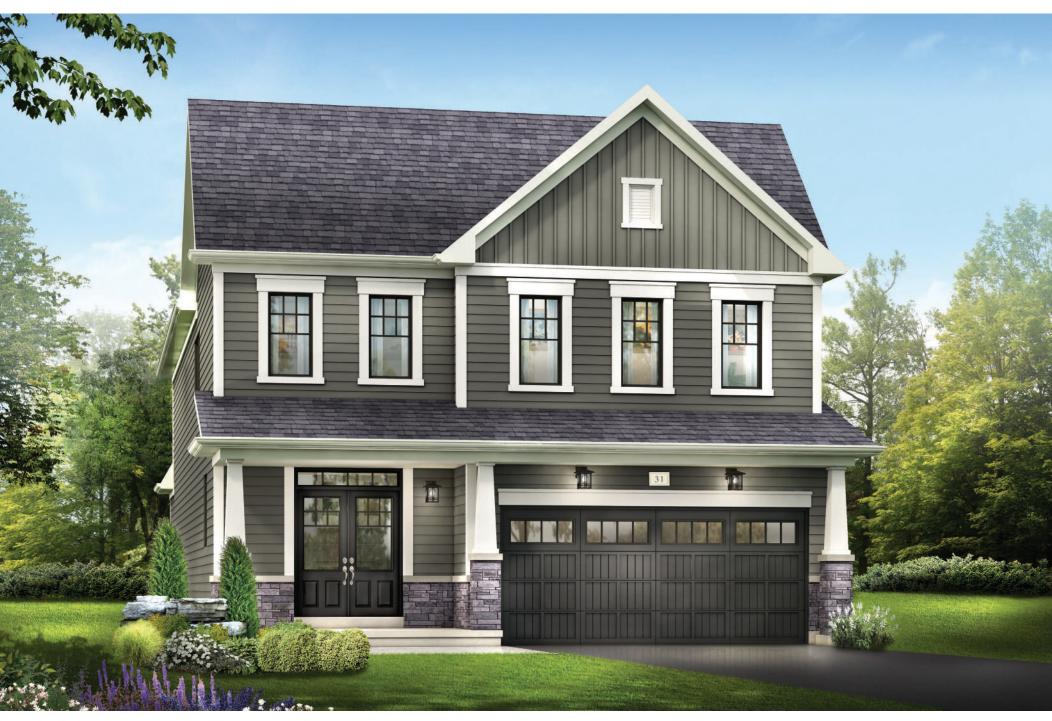

STYLE A - 2207 SQ.FT.

STYLE B - 2224 SQ.FT.

STYLE C - 2233 SQ.FT.

STYLE C - 2233 SQ.FT.

MAIN FLOOR PLAN

STYLE A

SECOND FLOOR PLAN

STYLE A