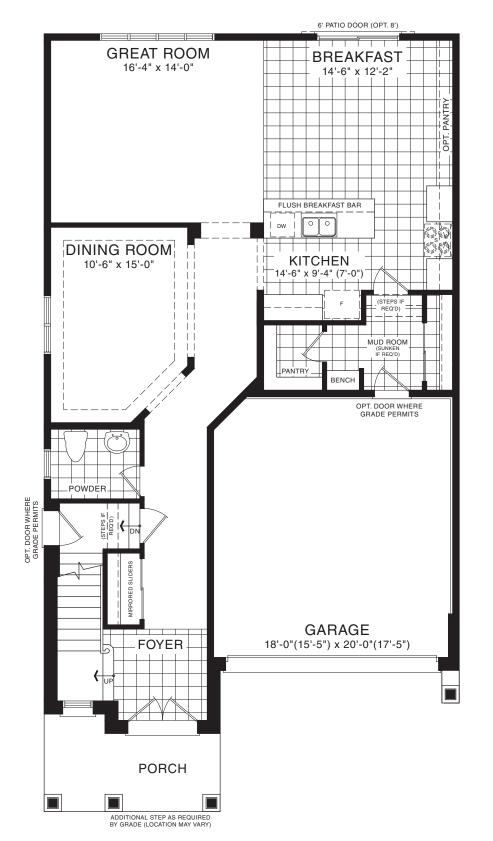

STYLE A - 2207 SQ.FT.

STYLE B - 2224 SQ.FT.

STYLE C - 2233 SQ.FT.

STYLE C - 2233 SQ.FT.

MAIN FLOOR PLAN

STYLE A

SECOND FLOOR PLAN

STYLE A