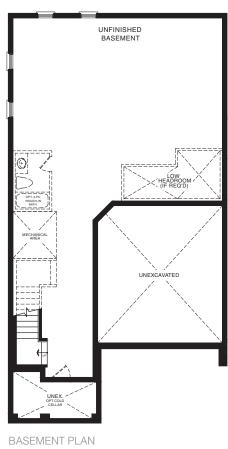

BASEMENT PLAN

STYLE A

STYLE A - 2382 SQ.FT.

STYLE B - 2380 SQ.FT.

STYLE C - 2383 SQ.FT.

STYLE C - 2383 SQ.FT.

MAIN FLOOR PLAN STYLE A

SECOND FLOOR PLAN STYLE A