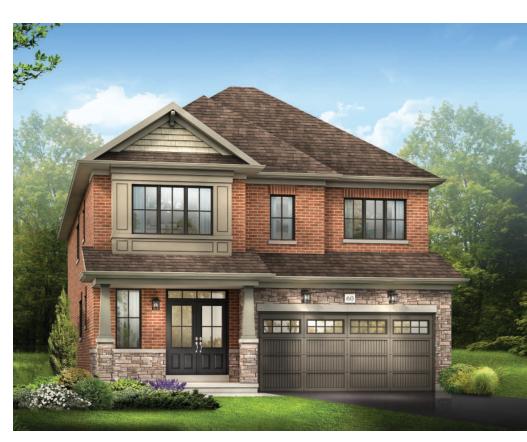

MAIN FLOOR PLAN STYLE A

SECOND FLOOR PLAN STYLE A

STYLE A

STYLE A - 2816 SQ.FT.

STYLE B - 2817 SQ.FT.

STYLE C - 2820 SQ.FT.

STYLE C - 2820 SQ.FT.

MAIN FLOOR PLAN STYLE A