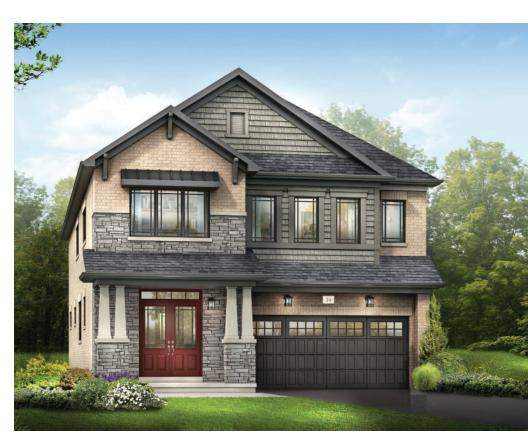

STYLE A - 2207 SQ.FT.

STYLE B - 2224 SQ.FT.

STYLE C - 2233 SQ.FT.

STYLE C - 2233 SQ.FT.

MAIN FLOOR PLAN

STYLE A

SECOND FLOOR PLAN

STYLE A