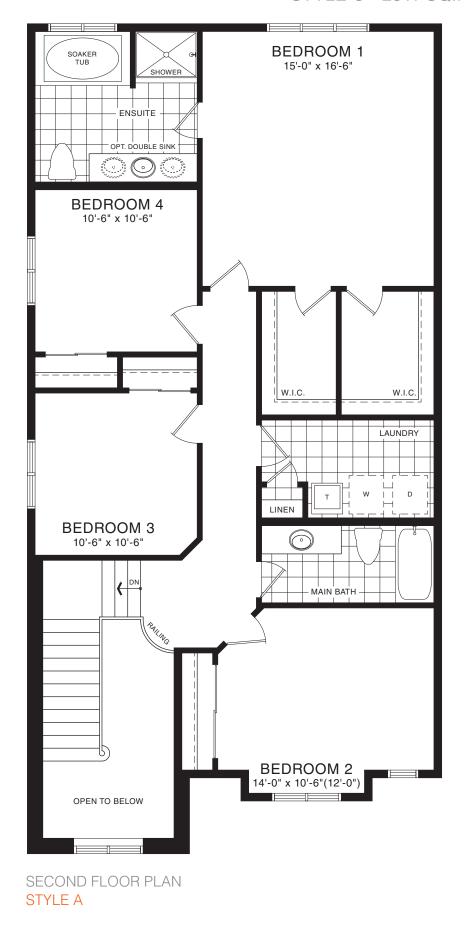

STYLE A - 1712 SQ.FT.

STYLE B - 1721 SQ.FT.

STYLE C - 1725 SQ.FT.

STYLE B - 1721 SQ.FT.

STYLE C - 1725 SQ.FT.

MAIN FLOOR PLAN STYLE A

SECOND FLOOR PLAN STYLE A

BASEMENT PLAN STYLE A

STYLE A - 1898 SQ.FT.

STYLE B - 1893 SQ.FT.

STYLE C - 1903 SQ.FT.

STYLE C - 1903 SQ.FT.

MAIN FLOOR PLAN STYLE A

SECOND FLOOR PLAN STYLE A

BASEMENT PLAN

STYLE A

STYLE A - 2000 SQ.FT.

STYLE B - 2020 SQ.FT.

STYLE C - 2034 SQ.FT.

STYLE C - 2034 SQ.FT.

SECOND FLOOR PLAN STYLE A

**EMPIRELEGACY** 

STYLE A

STYLE A - 2194 SQ.FT.