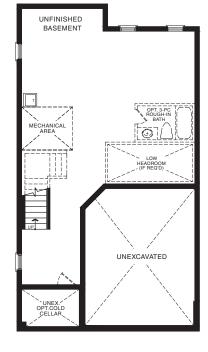

STYLE B - 2177 SQ.FT.

STYLE C - 2182 SQ.FT.

STYLE C - 2182 SQ.FT.

MAIN FLOOR PLAN STYLE A

BASEMENT PLAN

STYLE A

STYLE A - 2307 SQ.FT.

STYLE B - 2309 SQ.FT.

STYLE C - 2311 SQ.FT.

STYLE C - 2311 SQ.FT.

MAIN FLOOR PLAN STYLE A

BASEMENT PLAN STYLE A