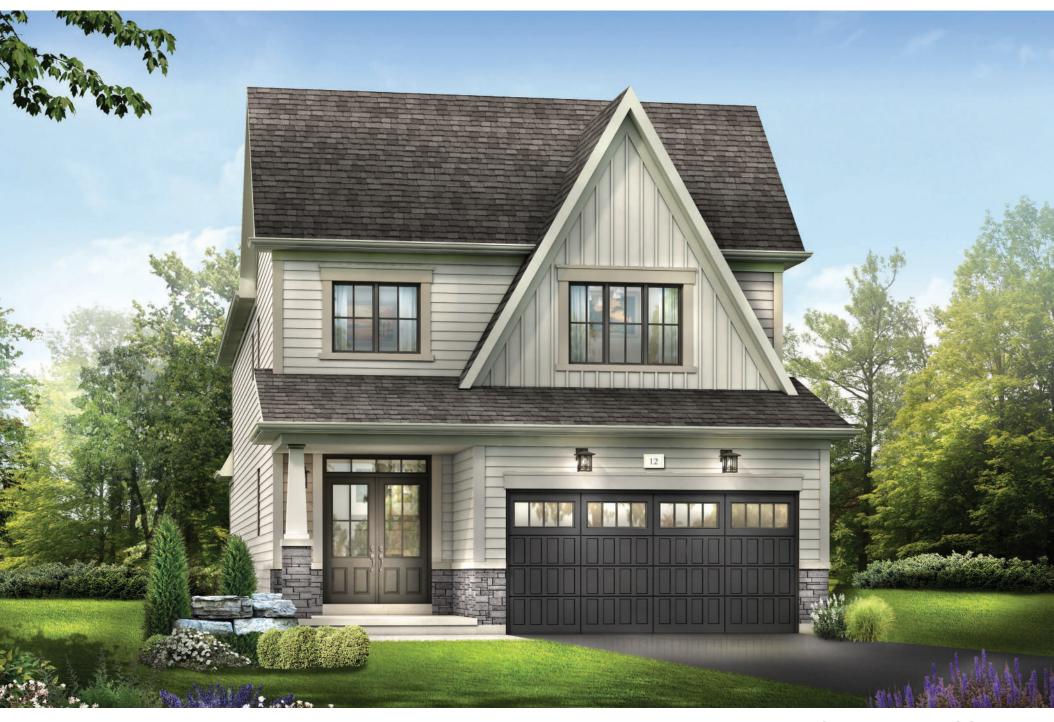

STYLE A - 1712 SQ.FT.

STYLE B - 1721 SQ.FT.

STYLE C - 1725 SQ.FT.

STYLE B - 1721 SQ.FT.

STYLE C - 1725 SQ.FT.

MAIN FLOOR PLAN STYLE A

SECOND FLOOR PLAN STYLE A

BASEMENT PLAN STYLE A