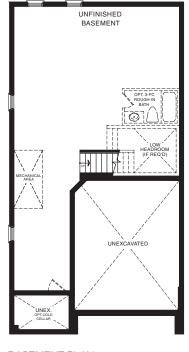

STYLE A - 1712 SQ.FT.

STYLE B - 1721 SQ.FT.

STYLE C - 1725 SQ.FT.

STYLE B - 1721 SQ.FT.

STYLE C - 1725 SQ.FT.

MAIN FLOOR PLAN STYLE A

SECOND FLOOR PLAN STYLE A

BASEMENT PLAN STYLE A