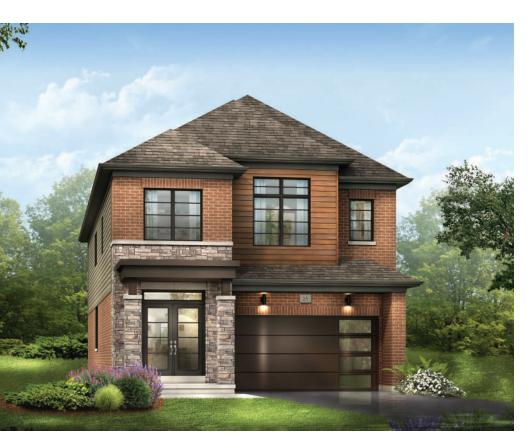

STYLE B - 2177 SQ.FT.

STYLE C - 2182 SQ.FT.

STYLE C - 2182 SQ.FT.

MAIN FLOOR PLAN STYLE A

BASEMENT PLAN

STYLE A

STYLE A - 2307 SQ.FT.

STYLE B - 2309 SQ.FT.