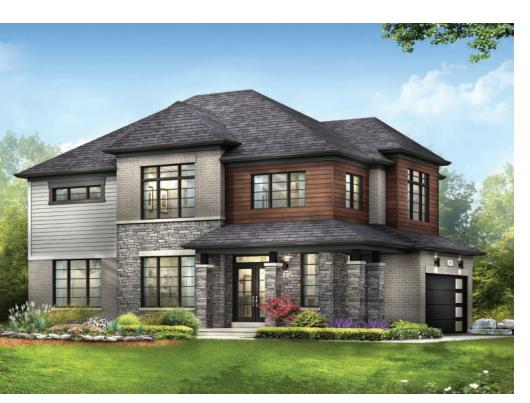

STYLE B - 2177 SQ.FT.

STYLE C - 2182 SQ.FT.

STYLE C - 2182 SQ.FT.

MAIN FLOOR PLAN STYLE A

BASEMENT PLAN

STYLE A

STYLE A - 2307 SQ.FT.

STYLE B - 2309 SQ.FT.