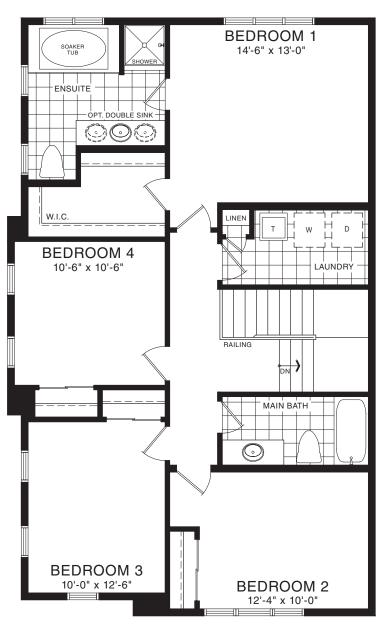

STYLE A - 2000 SQ.FT.

STYLE B - 2020 SQ.FT.

STYLE C - 2034 SQ.FT.

STYLE C - 2034 SQ.FT.

SECOND FLOOR PLAN STYLE A

**EMPIRELEGACY** 

STYLE A

STYLE A - 2194 SQ.FT.

STYLE B - 2177 SQ.FT.

STYLE C - 2182 SQ.FT.

STYLE C - 2182 SQ.FT.

MAIN FLOOR PLAN STYLE A

BASEMENT PLAN

STYLE A

STYLE A - 2307 SQ.FT.

STYLE B - 2309 SQ.FT.