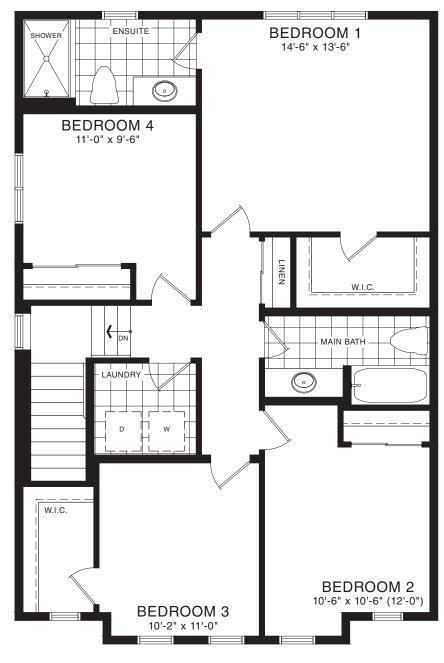

STYLE A - 1898 SQ.FT.

STYLE B - 1893 SQ.FT.

STYLE C - 1903 SQ.FT.

STYLE C - 1903 SQ.FT.

MAIN FLOOR PLAN STYLE A

SECOND FLOOR PLAN STYLE A

BASEMENT PLAN

STYLE A

STYLE A - 2000 SQ.FT.

STYLE B - 2020 SQ.FT.

STYLE C - 2034 SQ.FT.

STYLE C - 2034 SQ.FT.

SECOND FLOOR PLAN STYLE A

**EMPIRELEGACY** 

STYLE A

STYLE A - 2194 SQ.FT.