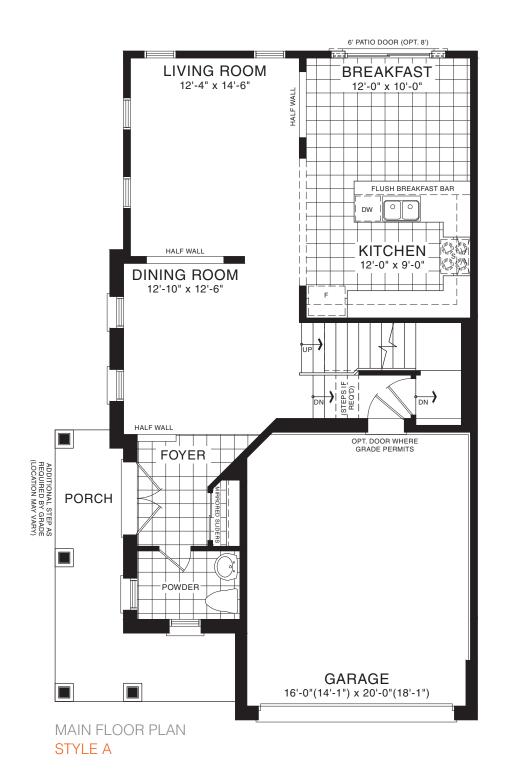

STYLE A - 1712 SQ.FT.

STYLE B - 1721 SQ.FT.

STYLE C - 1725 SQ.FT.

STYLE B - 1721 SQ.FT.

STYLE C - 1725 SQ.FT.

MAIN FLOOR PLAN STYLE A

SECOND FLOOR PLAN STYLE A

BASEMENT PLAN STYLE A