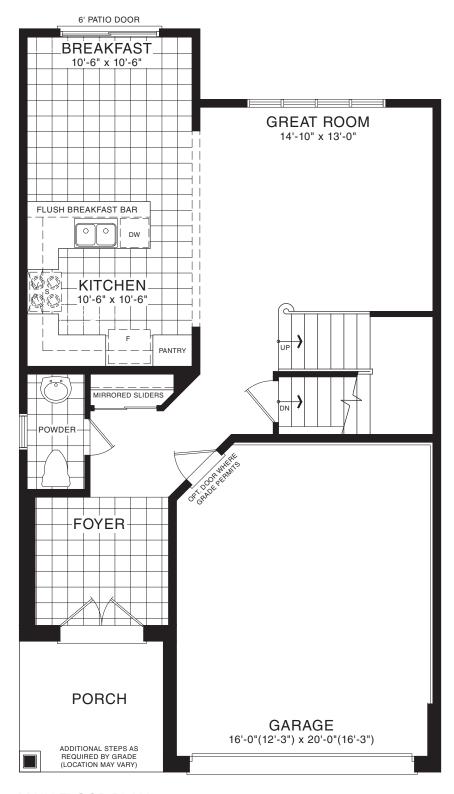

STYLE B - 2177 SQ.FT.

STYLE C - 2182 SQ.FT.

STYLE C - 2182 SQ.FT.

MAIN FLOOR PLAN STYLE A

BASEMENT PLAN

STYLE A

STYLE A - 2307 SQ.FT.

STYLE B - 2309 SQ.FT.

STYLE C - 2311 SQ.FT.

STYLE C - 2311 SQ.FT.

MAIN FLOOR PLAN STYLE A

BASEMENT PLAN STYLE A