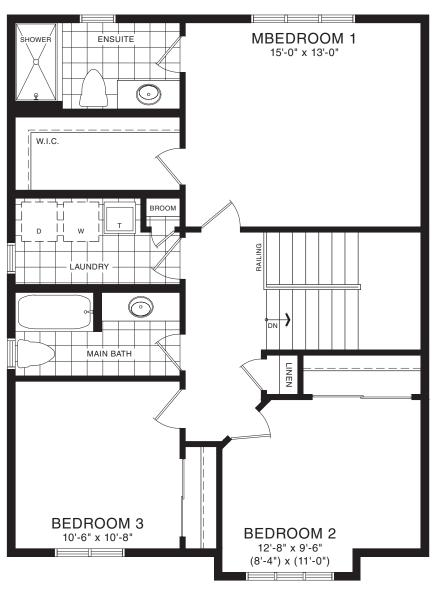

STYLE A - 2000 SQ.FT.

STYLE B - 2020 SQ.FT.

STYLE C - 2034 SQ.FT.

STYLE C - 2034 SQ.FT.

SECOND FLOOR PLAN STYLE A

**EMPIRELEGACY** 

STYLE A

STYLE A - 2194 SQ.FT.

STYLE B - 2177 SQ.FT.

STYLE C - 2182 SQ.FT.

STYLE C - 2182 SQ.FT.

MAIN FLOOR PLAN STYLE A

BASEMENT PLAN

STYLE A

STYLE A - 2307 SQ.FT.

STYLE B - 2309 SQ.FT.