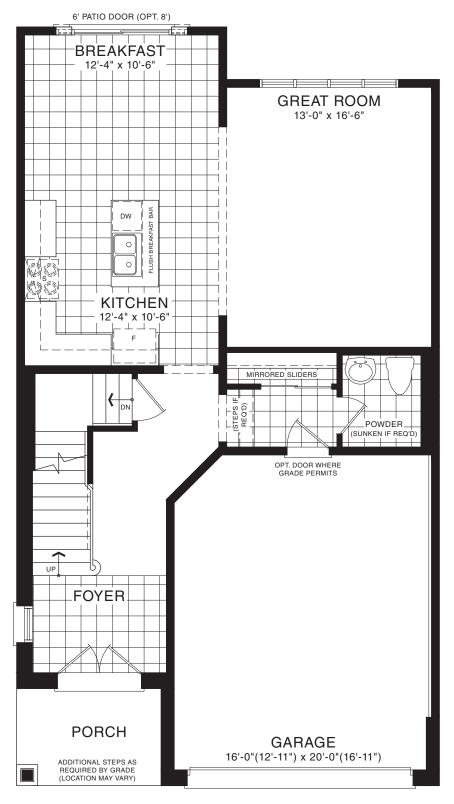

STYLE B - 2177 SQ.FT.

STYLE C - 2182 SQ.FT.

STYLE C - 2182 SQ.FT.

MAIN FLOOR PLAN STYLE A

BASEMENT PLAN

STYLE A

STYLE A - 2307 SQ.FT.

STYLE B - 2309 SQ.FT.

STYLE C - 2311 SQ.FT.

STYLE C - 2311 SQ.FT.

MAIN FLOOR PLAN STYLE A

BASEMENT PLAN STYLE A