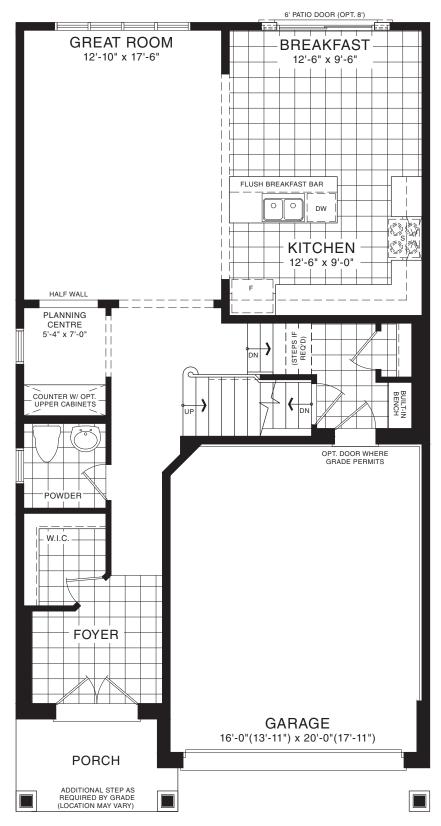

STYLE A - 1712 SQ.FT.

STYLE B - 1721 SQ.FT.

STYLE C - 1725 SQ.FT.

STYLE B - 1721 SQ.FT.

STYLE C - 1725 SQ.FT.

MAIN FLOOR PLAN STYLE A

SECOND FLOOR PLAN STYLE A

BASEMENT PLAN STYLE A