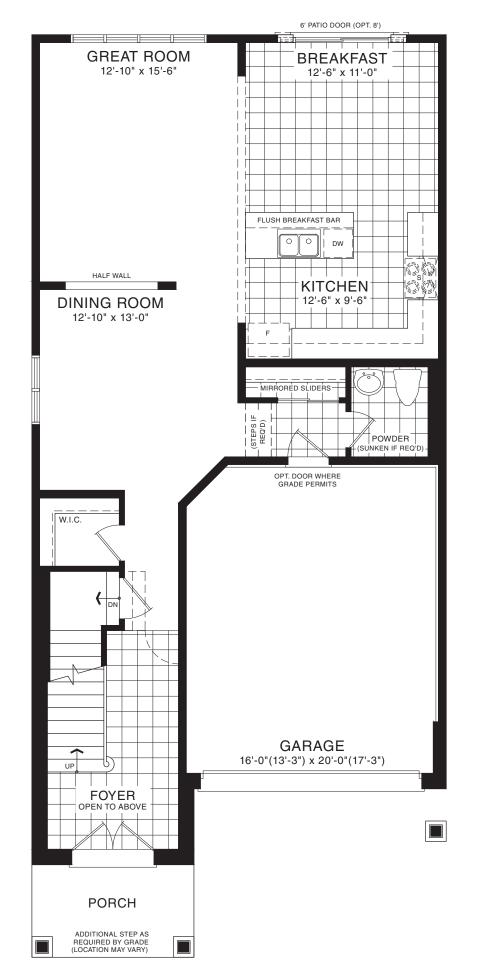

STYLE A - 1712 SQ.FT.

STYLE B - 1721 SQ.FT.

STYLE C - 1725 SQ.FT.

STYLE B - 1721 SQ.FT.

STYLE C - 1725 SQ.FT.

MAIN FLOOR PLAN STYLE A

SECOND FLOOR PLAN STYLE A

BASEMENT PLAN STYLE A