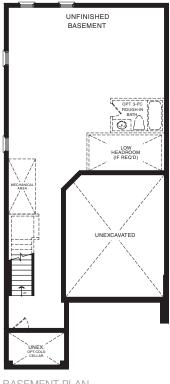

STYLE A - 1712 SQ.FT.

STYLE B - 1721 SQ.FT.

STYLE C - 1725 SQ.FT.

STYLE B - 1721 SQ.FT.

STYLE C - 1725 SQ.FT.

MAIN FLOOR PLAN STYLE A

SECOND FLOOR PLAN STYLE A

BASEMENT PLAN STYLE A

STYLE A - 1898 SQ.FT.

STYLE B - 1893 SQ.FT.

STYLE C - 1903 SQ.FT.

STYLE C - 1903 SQ.FT.

MAIN FLOOR PLAN STYLE A

SECOND FLOOR PLAN STYLE A

BASEMENT PLAN

STYLE A

STYLE B - 2177 SQ.FT.

STYLE C - 2182 SQ.FT.

STYLE C - 2182 SQ.FT.

MAIN FLOOR PLAN STYLE A

BASEMENT PLAN

STYLE A

STYLE A - 2307 SQ.FT.

STYLE B - 2309 SQ.FT.

STYLE C - 2311 SQ.FT.

STYLE C - 2311 SQ.FT.

MAIN FLOOR PLAN STYLE A

BASEMENT PLAN STYLE A