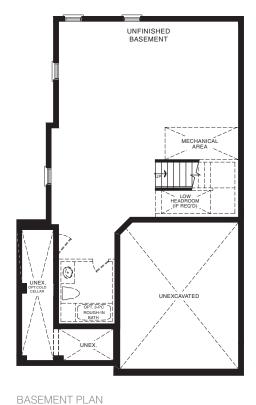

STYLE B - 2177 SQ.FT.

STYLE C - 2182 SQ.FT.

STYLE C - 2182 SQ.FT.

MAIN FLOOR PLAN STYLE A

BASEMENT PLAN

STYLE A

STYLE A - 2307 SQ.FT.

STYLE B - 2309 SQ.FT.

STYLE C - 2311 SQ.FT.

STYLE C - 2311 SQ.FT.

MAIN FLOOR PLAN STYLE A

BASEMENT PLAN STYLE A