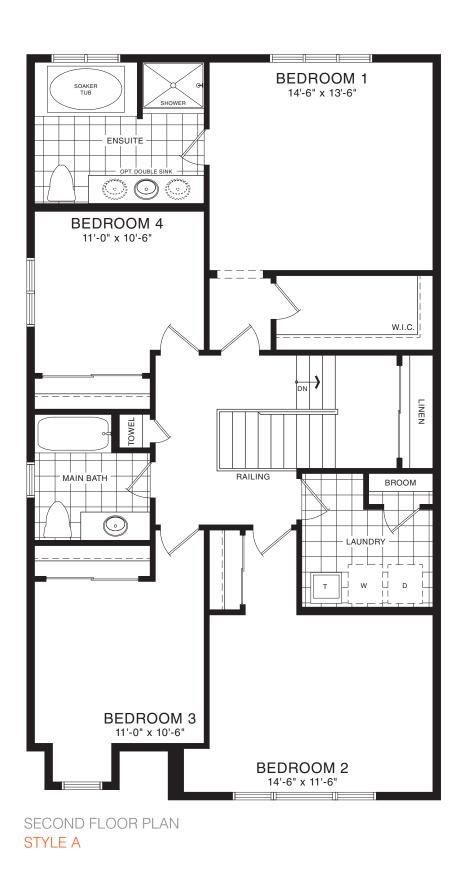

STYLE A - 1712 SQ.FT.

STYLE B - 1721 SQ.FT.

STYLE C - 1725 SQ.FT.

STYLE B - 1721 SQ.FT.

STYLE C - 1725 SQ.FT.

MAIN FLOOR PLAN STYLE A

SECOND FLOOR PLAN STYLE A

BASEMENT PLAN STYLE A