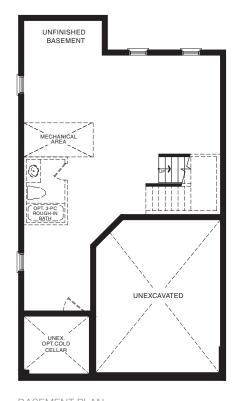

STYLE B - 2177 SQ.FT.

STYLE C - 2182 SQ.FT.

STYLE C - 2182 SQ.FT.

MAIN FLOOR PLAN STYLE A

BASEMENT PLAN

STYLE A

STYLE A - 2307 SQ.FT.

STYLE B - 2309 SQ.FT.

STYLE C - 2311 SQ.FT.

STYLE C - 2311 SQ.FT.

MAIN FLOOR PLAN STYLE A

BASEMENT PLAN STYLE A