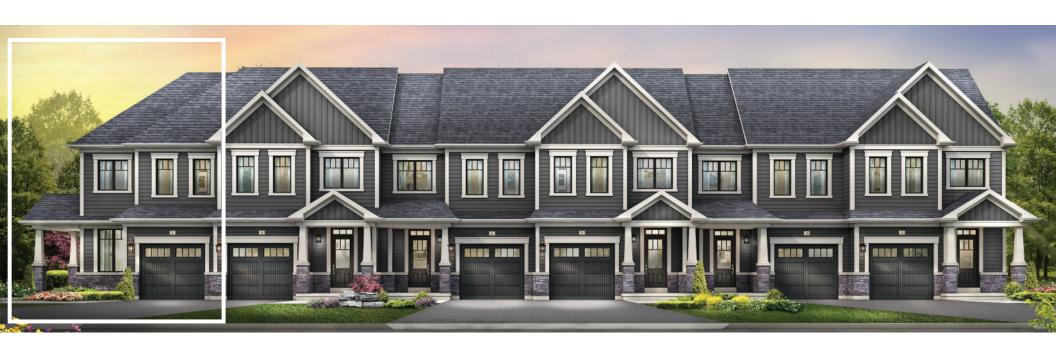

## SPRUCE TOWNHOME

STYLE A1 - 1453 SQ.FT.

STYLE B1 - 1446 SQ.FT.

STYLE C1 - 1449 SQ.FT.

STYLE C1 - 1449 SQ.FT.

MAIN FLOOR PLAN STYLE A1

SECOND FLOOR PLAN

STYLE A1