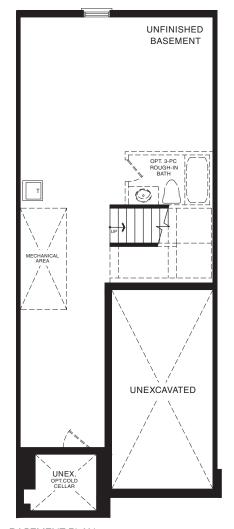

BASEMENT PLAN
STYLE A1

STYLE A1 - 1493 SQ.FT.

STYLE B1 - 1485 SQ.FT.

STYLE C1 - 1488 SQ.FT.

STYLE B1 - 1485 SQ.FT.

STYLE C1 - 1488 SQ.FT.

**EMPIRELEGACY** 

BASEMENT PLAN