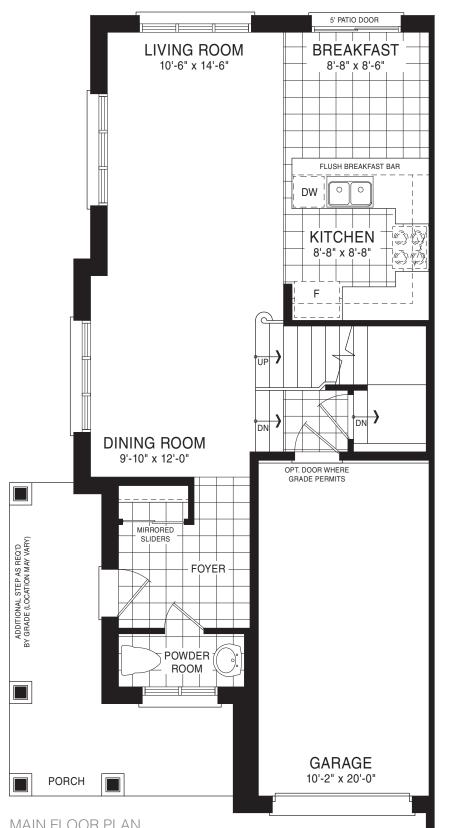

STYLE C1

STYLE A1 - 1618 SQ.FT.

STYLE B1 - 1614 SQ.FT.

STYLE C1 - 1614 SQ.FT.

STYLE C1 - 1614 SQ.FT.

BEDROOM 3
9-8" x 12'-0"

BEDROOM 2
9'-0" x 12'-6"

MAIN FLOOR PLAN
STYLE A1