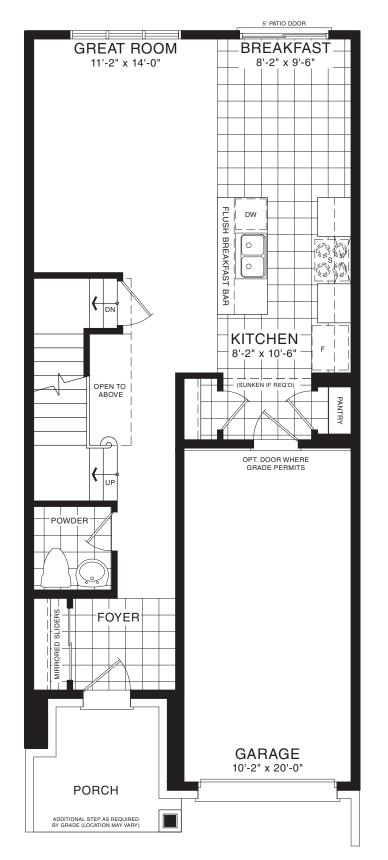

## SPRUCE TOWNHOME

STYLE A1 - 1453 SQ.FT.

STYLE B1 - 1446 SQ.FT.

STYLE C1 - 1449 SQ.FT.

STYLE C1 - 1449 SQ.FT.

MAIN FLOOR PLAN STYLE A1

SECOND FLOOR PLAN

STYLE A1

STYLE A1