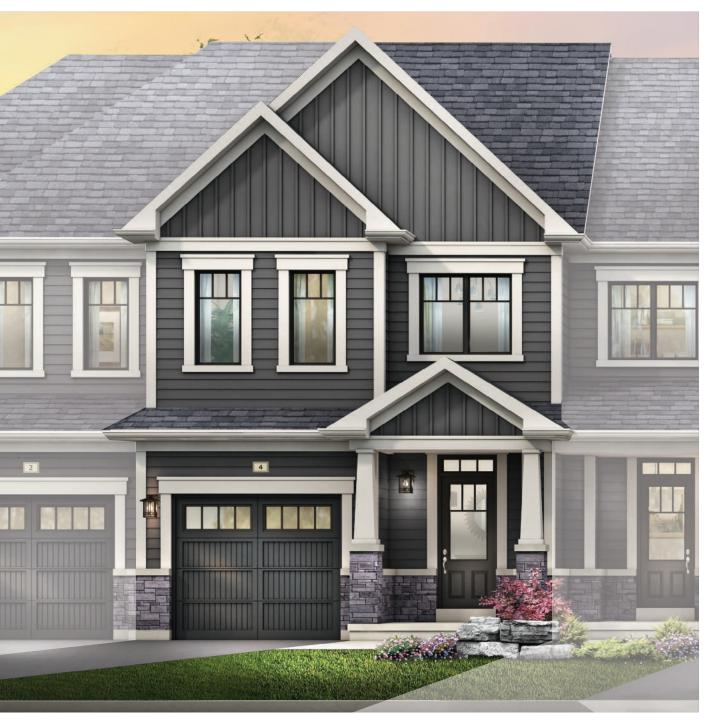

## SPRUCE TOWNHOME

STYLE A1 - 1453 SQ.FT.

STYLE B1 - 1446 SQ.FT.

STYLE C1 - 1449 SQ.FT.

STYLE C1 - 1449 SQ.FT.

MAIN FLOOR PLAN STYLE A1

SECOND FLOOR PLAN

STYLE A1