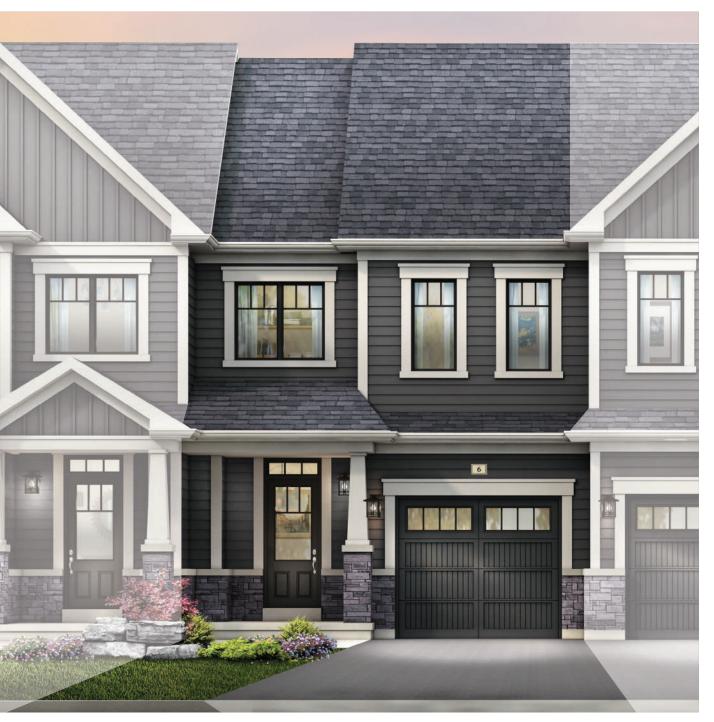

## SPRUCE TOWNHOME

STYLE A1 - 1453 SQ.FT.

STYLE B1 - 1446 SQ.FT.

STYLE C1 - 1449 SQ.FT.

STYLE C1 - 1449 SQ.FT.

MAIN FLOOR PLAN STYLE A1

SECOND FLOOR PLAN

STYLE A1