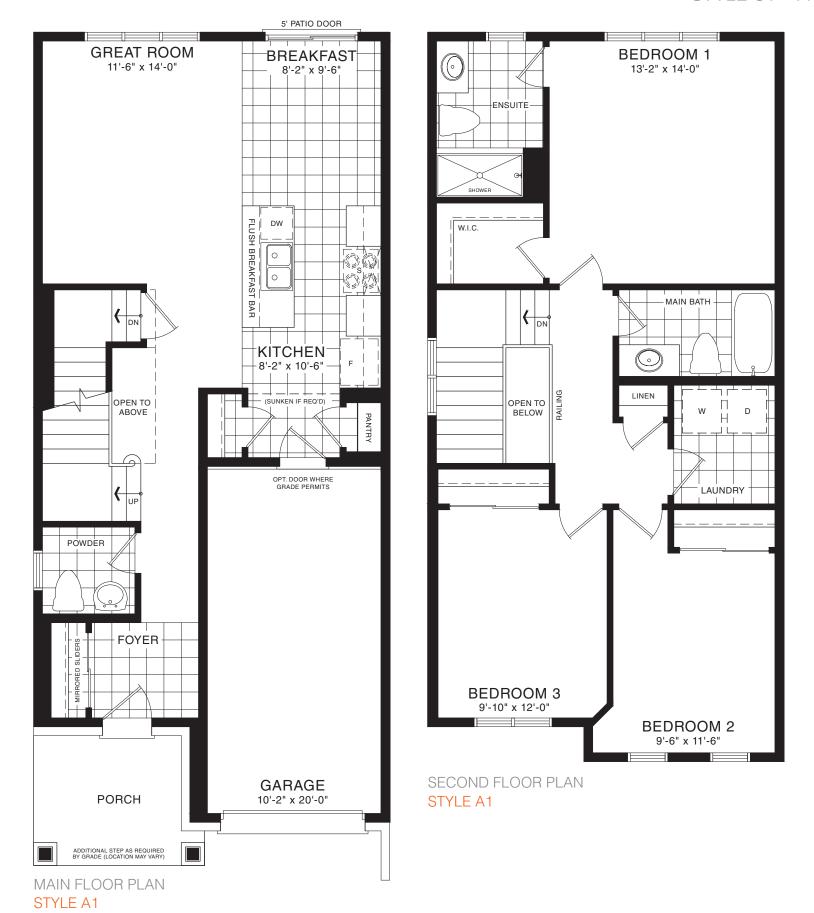

## SPRUCE TOWNHOME

STYLE A1 - 1453 SQ.FT.

STYLE B1 - 1446 SQ.FT.

STYLE C1 - 1449 SQ.FT.

STYLE C1 - 1449 SQ.FT.

MAIN FLOOR PLAN STYLE A1

SECOND FLOOR PLAN

STYLE A1