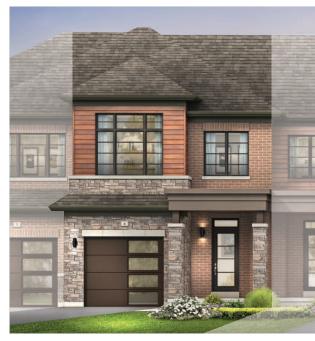

## TRILLIUM CORNER TOWNHOME

STYLE A1 - 1533 SQ.FT.

STYLE B1 - 1570 SQ.FT.

STYLE C1 - 1563 SQ.FT.

STYLE A1 - 1533 SQ.FT.

STYLE B1 - 1570 SQ.FT.

STYLE C1 - 1563 SQ.FT.

MAIN FLOOR PLAN