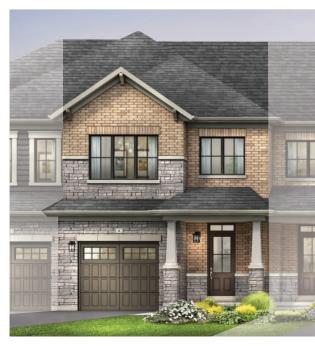

## TRILLIUM CORNER TOWNHOME

STYLE A1 - 1533 SQ.FT.

STYLE B1 - 1570 SQ.FT.

STYLE C1 - 1563 SQ.FT.

STYLE A1 - 1533 SQ.FT.

STYLE B1 - 1570 SQ.FT.

STYLE C1 - 1563 SQ.FT.

MAIN FLOOR PLAN