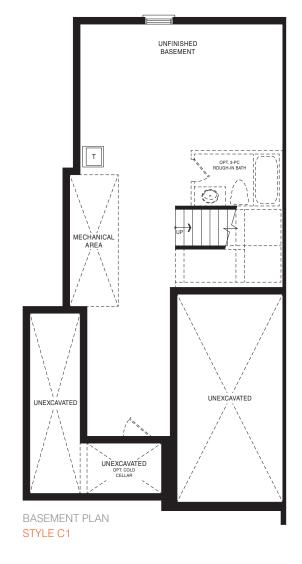

BASEMENT PLAN
STYLE A1

STYLE A1 - 1493 SQ.FT.

STYLE B1 - 1485 SQ.FT.

STYLE C1 - 1488 SQ.FT.

STYLE B1 - 1485 SQ.FT.

STYLE C1 - 1488 SQ.FT.

**EMPIRELEGACY** 

BASEMENT PLAN

STYLE A1