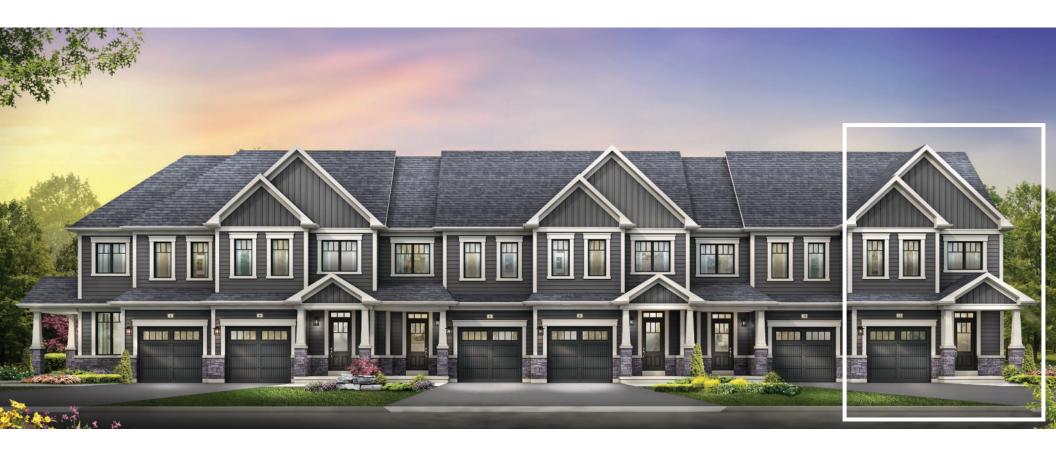

## TRILLIUM CORNER TOWNHOME

STYLE A1 - 1533 SQ.FT.

STYLE B1 - 1570 SQ.FT.

STYLE C1 - 1563 SQ.FT.

STYLE A1 - 1533 SQ.FT.

STYLE B1 - 1570 SQ.FT.

STYLE C1 - 1563 SQ.FT.

MAIN FLOOR PLAN