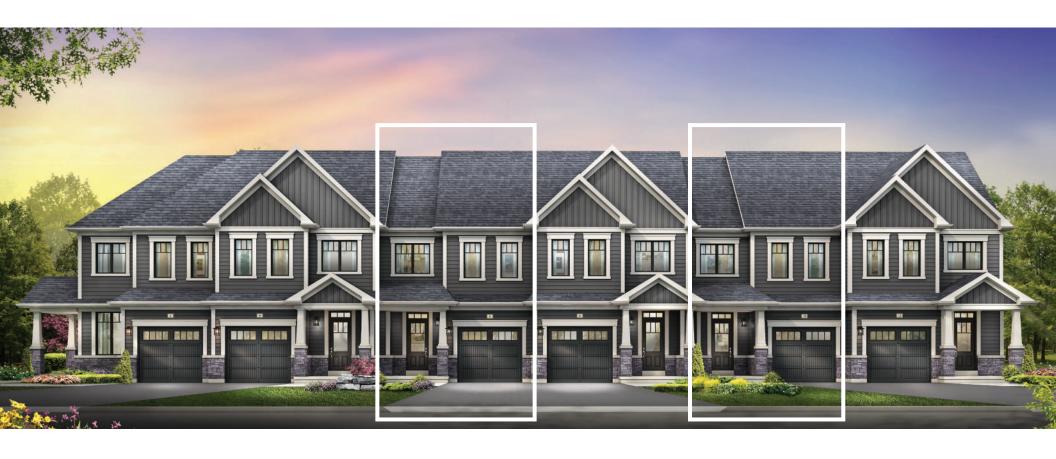

## TRILLIUM CORNER TOWNHOME

STYLE A1 - 1533 SQ.FT.

STYLE B1 - 1570 SQ.FT.

STYLE C1 - 1563 SQ.FT.

STYLE A1 - 1533 SQ.FT.

STYLE B1 - 1570 SQ.FT.

STYLE C1 - 1563 SQ.FT.

MAIN FLOOR PLAN