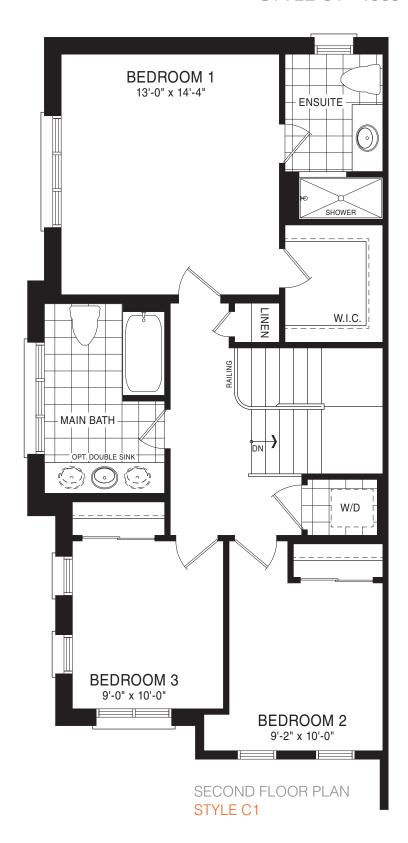

STYLE C1

STYLE A1 - 1618 SQ.FT.

STYLE B1 - 1614 SQ.FT.

STYLE C1 - 1614 SQ.FT.

STYLE C1 - 1614 SQ.FT.

BEDROOM 3
9-8" x 12'-0"

BEDROOM 2
9'-0" x 12'-6"

MAIN FLOOR PLAN
STYLE A1