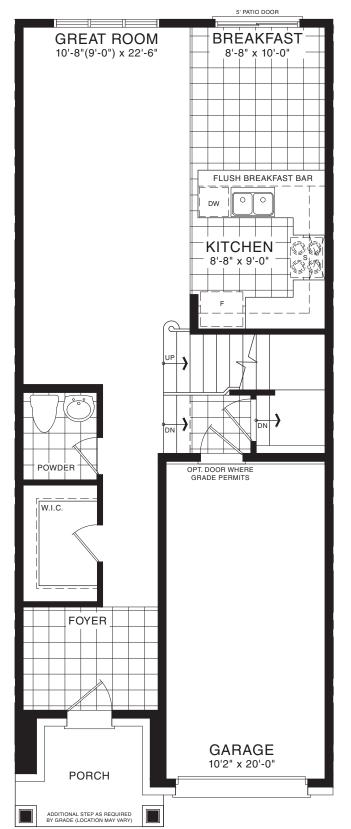

## SPRUCE TOWNHOME

STYLE A1 - 1453 SQ.FT.

STYLE B1 - 1446 SQ.FT.

STYLE C1 - 1449 SQ.FT.

STYLE C1 - 1449 SQ.FT.

MAIN FLOOR PLAN STYLE A1

SECOND FLOOR PLAN

STYLE A1

STYLE A1