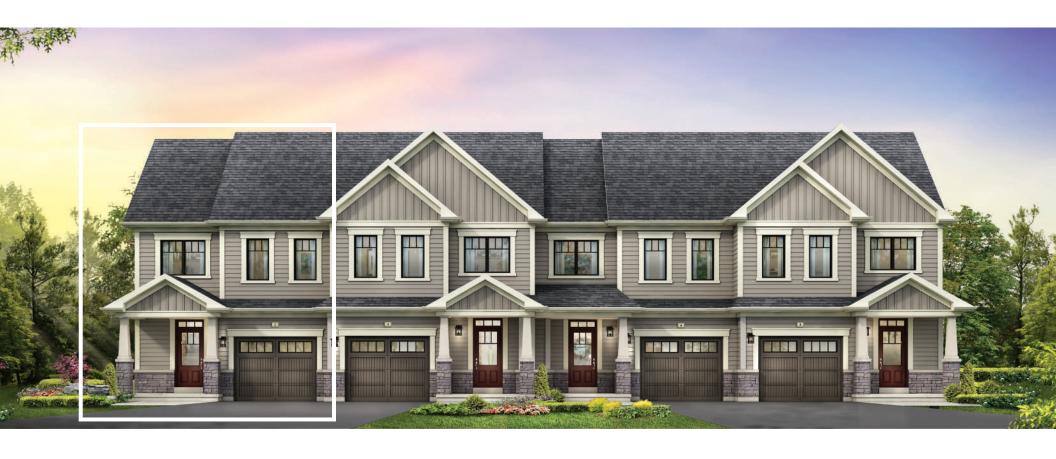

## SPRUCE TOWNHOME

STYLE A1 - 1453 SQ.FT.

STYLE B1 - 1446 SQ.FT.

STYLE C1 - 1449 SQ.FT.

STYLE C1 - 1449 SQ.FT.

MAIN FLOOR PLAN STYLE A1

SECOND FLOOR PLAN

STYLE A1