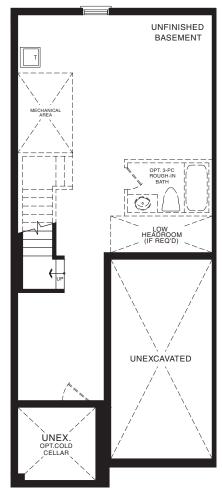

BASEMENT PLAN
STYLE A1

STYLE A1 - 1493 SQ.FT.

STYLE B1 - 1485 SQ.FT.

STYLE C1 - 1488 SQ.FT.

STYLE B1 - 1485 SQ.FT.

STYLE C1 - 1488 SQ.FT.

**EMPIRELEGACY** 

BASEMENT PLAN

STYLE A1