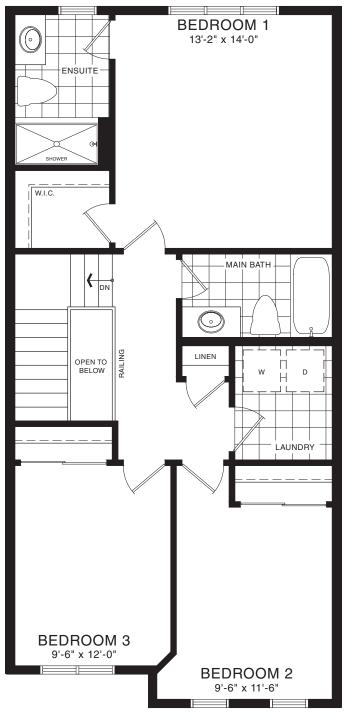

## SPRUCE TOWNHOME

STYLE A1 - 1453 SQ.FT.

STYLE B1 - 1446 SQ.FT.

STYLE C1 - 1449 SQ.FT.

STYLE C1 - 1449 SQ.FT.

MAIN FLOOR PLAN STYLE A1

SECOND FLOOR PLAN

STYLE A1

STYLE A1