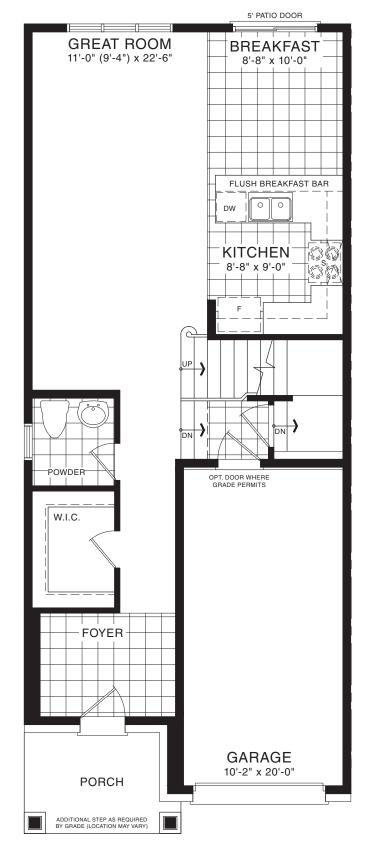

## SPRUCE TOWNHOME

STYLE A1 - 1453 SQ.FT.

STYLE B1 - 1446 SQ.FT.

STYLE C1 - 1449 SQ.FT.

STYLE C1 - 1449 SQ.FT.

MAIN FLOOR PLAN STYLE A1

SECOND FLOOR PLAN

STYLE A1

MAIN FLOOR PLAN STYLE A1

SECOND FLOOR PLAN

STYLE A1

BASEMENT PLAN

STYLE A1