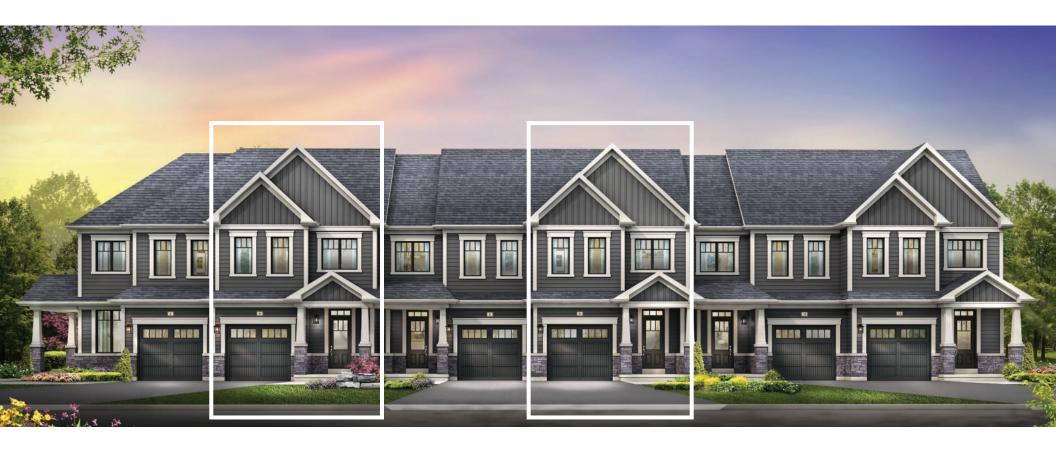

## SPRUCE TOWNHOME

STYLE A1 - 1453 SQ.FT.

STYLE B1 - 1446 SQ.FT.

STYLE C1 - 1449 SQ.FT.

STYLE C1 - 1449 SQ.FT.

MAIN FLOOR PLAN STYLE A1

SECOND FLOOR PLAN

STYLE A1