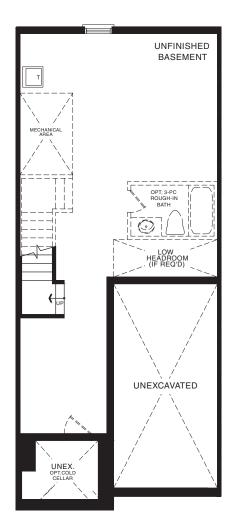

BASEMENT PLAN
STYLE A1

STYLE A1 - 1493 SQ.FT.

STYLE B1 - 1485 SQ.FT.

STYLE C1 - 1488 SQ.FT.

STYLE B1 - 1485 SQ.FT.

STYLE C1 - 1488 SQ.FT.

**EMPIRELEGACY** 

BASEMENT PLAN

STYLE A1