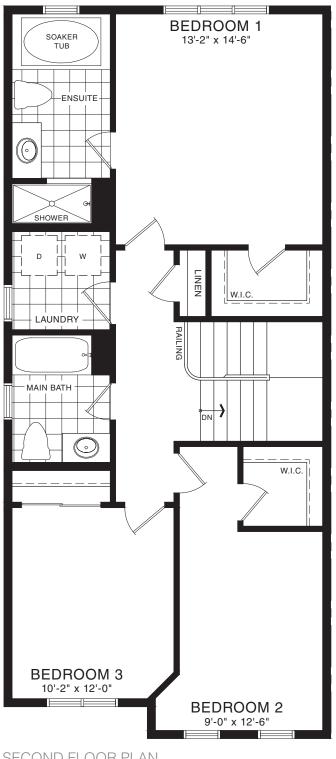

STYLE C1

STYLE A1 - 1618 SQ.FT.

STYLE B1 - 1614 SQ.FT.

STYLE C1 - 1614 SQ.FT.

STYLE C1 - 1614 SQ.FT.

BEDROOM 3
9-8" x 12'-0"

BEDROOM 2
9'-0" x 12'-6"

MAIN FLOOR PLAN
STYLE A1

SECOND FLOOR PLAN STYLE A1

BASEMENT PLAN
STYLE A1

STYLE A1 - 1662 SQ.FT.

STYLE B1 - 1658 SQ.FT.

STYLE C1 - 1658 SQ.FT.

STYLE A1 - 1662 SQ.FT.

STYLE B1 - 1658 SQ.FT.

STYLE C1 - 1658 SQ.FT.

MAIN FLOOR PLAN STYLE A1

SECOND FLOOR PLAN

STYLE A1

BASEMENT PLAN

STYLE A1