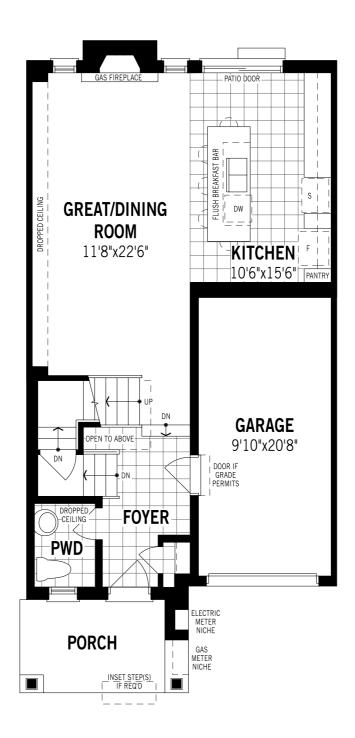

## Kelly - Ground Floor

Printed on 6/12/24

Note: Actual usable floor space may vary from the stated floor area. Plans and elevations are artist's renderings and may contain options which are not standard on all models. Mattamy Homes reserves the right to make changes to these floorplans, specifications, dimensions and elevations without prior notice and without compensation. Stated dimensions and square footages are approximate and should not be used as representation of the home's usable floor space or actual size. Any square footage of a single family home or a multi-family home that is stated herein is approximate only, may vary from time to time, and remains subject to change without notice or compensation. Revision: \$2/20/2024\$