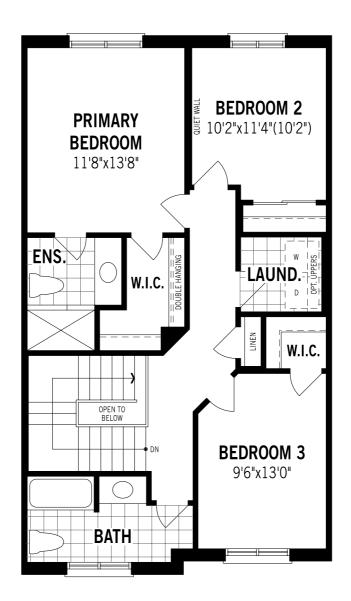

## Kelly - Second Floor

Printed on 6/12/24

Note: Actual usable floor space may vary from the stated floor area. Plans and elevations are artist's renderings and may contain options which are not standard on all models. Mattamy Homes reserves the right to make changes to these floorplans, specifications, dimensions and elevations without prior notice and without compensation. Stated dimensions and square footages are approximate and should not be used as representation of the home's usable floor space or actual size. Any square footage of a single family home or a multi-family home that is stated herein is approximate only, may vary from time to time, and remains subject to change without notice or compensation. Revision: 5/20/2024