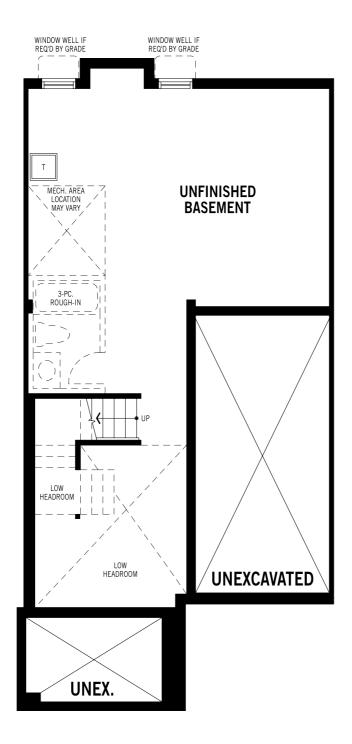

## Kelly - Basement

Printed on 6/12/24

Note: Actual usable floor space may vary from the stated floor area. Plans and elevations are artist's renderings and may contain options which are not standard on all models. Mattamy Homes reserves the right to make changes to these floorplans, specifications, dimensions and elevations without prior notice and without compensation. Stated dimensions and square footages are approximate and should not be used as representation of the home's usable floor space or actual size. Any square footage of a single family home or a multi-family home that is stated herein is approximate only, may vary from time to time, and remains subject to change without notice or compensation. Revision: 5/20/2024