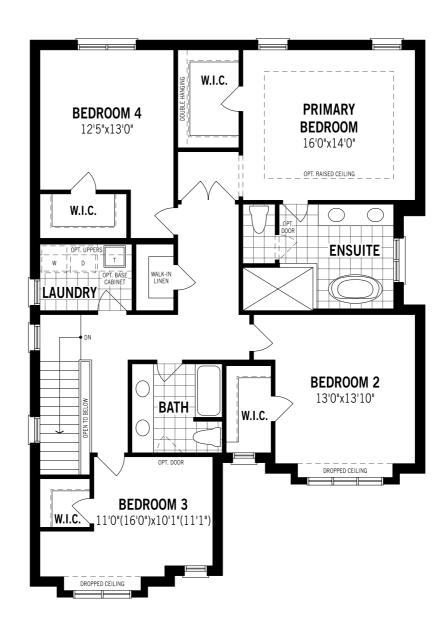

# Hazelwood - Second Floor

## Unselected Options: 5 Bedroom & 3 Bath Plan

Printed on 6/12/24

Note: Actual usable floor space may vary from the stated floor area. Plans and elevations are artist's renderings and may contain options which are not standard on all models. Mattamy Homes reserves the right to make changes to these floorplans, specifications, dimensions and elevations without prior notice and without compensation. Stated dimensions and square footages are approximate and should not be used as representation of the home's usable floor space or actual size. Any square footage of a single family home or a multi-family home that is stated herein is approximate only, may vary from time to time, and remains subject to change without notice or compensation. Revision: 10/30/2023