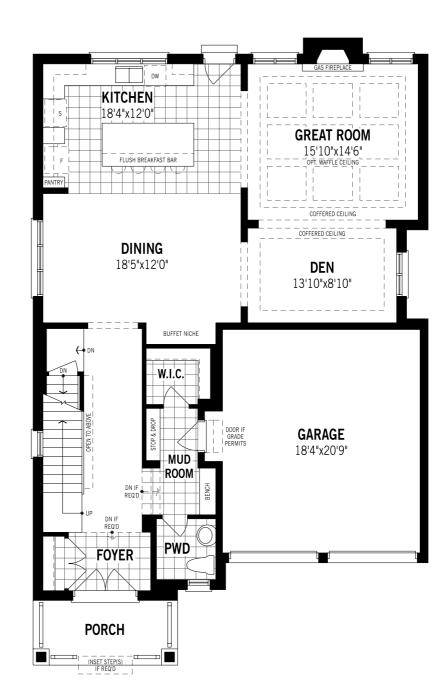

# Hazelwood - Ground Floor

### Unselected Options: The Next Step, Side Door Entry, Home Office in Lieu of Den

Printed on 6/12/24

Note: Actual usable floor space may vary from the stated floor area. Plans and elevations are artist's renderings and may contain options which are not standard on all models. Mattamy Homes reserves the right to make changes to these floorplans, specifications, dimensions and elevations without prior notice and without compensation. Stated dimensions and square footages are approximate and should not be used as representation of the home's usable floor space or actual size. Any square footage of a single family home or a multi-family home that is stated herein is approximate only, may vary from time to time, and remains subject to change without notice or compensation. Revision: 10/30/2023