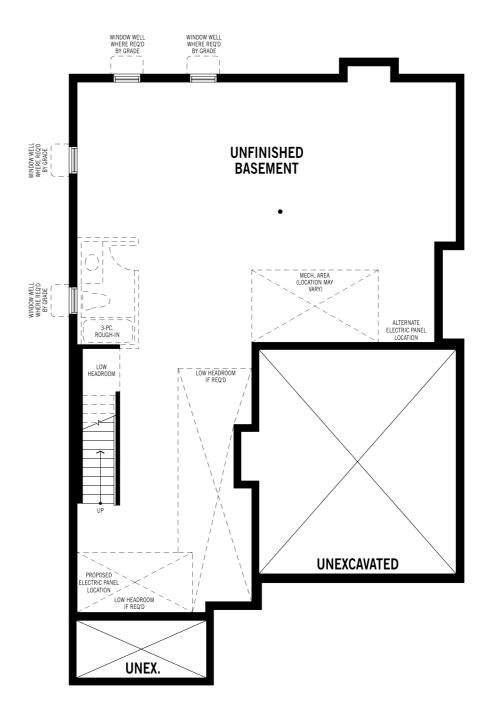

# Hazelwood - Basement

## Unselected Options: The Next Step, Side Door Entry

Printed on 6/12/24

Note: Actual usable floor space may vary from the stated floor area. Plans and elevations are artist's renderings and may contain options which are not standard on all models. Mattamy Homes reserves the right to make changes to these floorplans, specifications, dimensions and elevations without prior notice and without compensation. Stated dimensions and square footages are approximate and should not be used as representation of the home's usable floor space or actual size. Any square footage of a single family home or a multi-family home that is stated herein is approximate only, may vary from time to time, and remains subject to change without notice or compensation. Revision: 10/30/2023