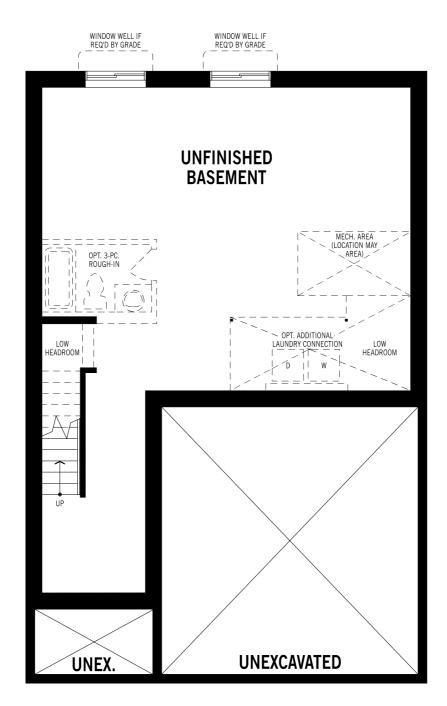

## **Fullerton - Basement**

### Unselected Options: Finished Basement, Next Step, Rear Basement Entry, Basement Suite

Printed on 6/14/24

Note: Actual usable floor space may vary from the stated floor area. Plans and elevations are artist's renderings and may contain options which are not standard on all models. Mattamy Homes reserves the right to make changes to these floorplans, specifications, dimensions and elevations without prior notice and without compensation. Stated dimensions and square footages are approximate and should not be used as representation of the home's usable floor space or actual size. Any square footage of a single family home or a multi-family home that is stated herein is approximate only, may vary from time to time, and remains subject to change without notice or compensation.