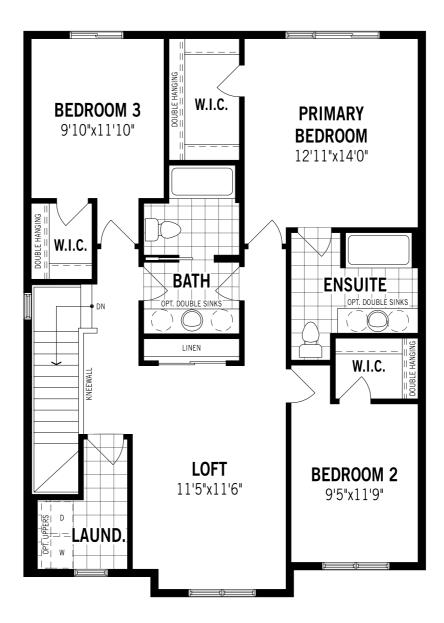

# **Fullerton - Second Floor**

#### Unselected Options: Bath Oasis

Printed on 6/14/24

Note: Actual usable floor space may vary from the stated floor area. Plans and elevations are artist's renderings and may contain options which are not standard on all models. Mattamy Homes reserves the right to make changes to these floorplans, specifications, dimensions and elevations without prior notice and without compensation. Stated dimensions and square footages are approximate and should not be used as representation of the home's usable floor space or actual size. Any square footage of a single family home or a multi-family home that is stated herein is approximate only, may vary from time to time, and remains subject to change without notice or compensation.