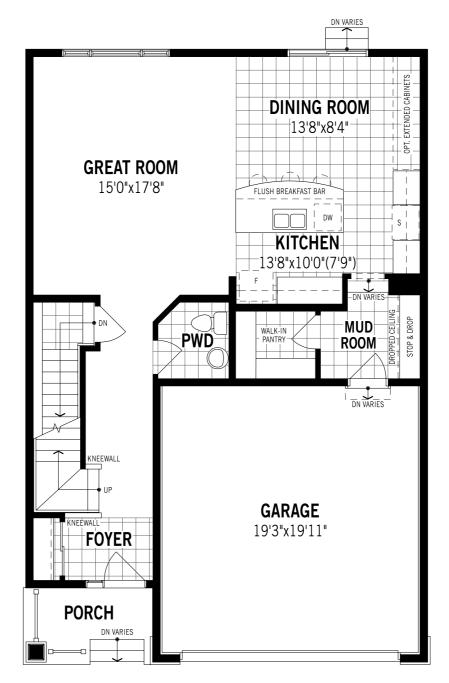

### **Fullerton - Main Floor**

Unselected Options: Gas Fireplace in Great Room, Side Door Entry, Half Wall or Railing on Main Floor Printed on 6/14/24

Note: Actual usable floor space may vary from the stated floor area. Plans and elevations are artist's renderings and may contain options which are not standard on all models. Mattamy Homes reserves the right to make changes to these floorplans, specifications, dimensions and elevations without prior notice and without compensation. Stated dimensions and square footages are approximate and should not be used as representation of the home's usable floor space or actual size. Any square footage of a single family home or a multi-family home that is stated herein is approximate only, may vary from time to time, and remains subject to change without notice or compensation.