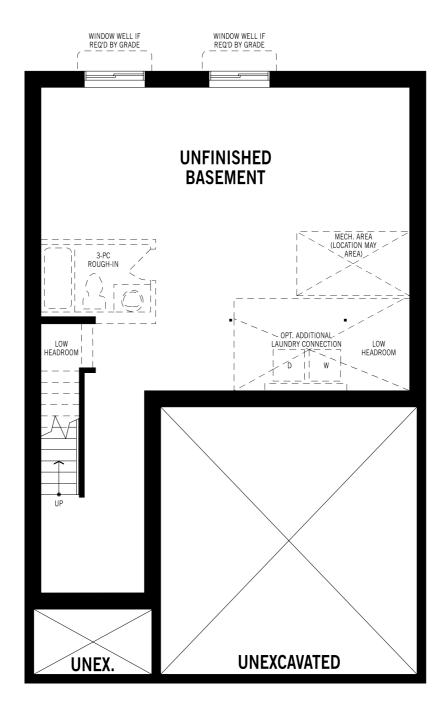

# **Fullerton - Basement**

### Unselected Options: Finished Basement, Next Step, Rear Basement Entry

Printed on 6/14/24

Note: Actual usable floor space may vary from the stated floor area. Plans and elevations are artist's renderings and may contain options which are not standard on all models. Mattamy Homes reserves the right to make changes to these floorplans, specifications, dimensions and elevations without prior notice and without compensation. Stated dimensions and square footages are approximate and should not be used as representation of the home's usable floor space or actual size. Any square footage of a single family home or a multi-family home that is stated herein is approximate only, may vary from time to time, and remains subject to change without notice or compensation.