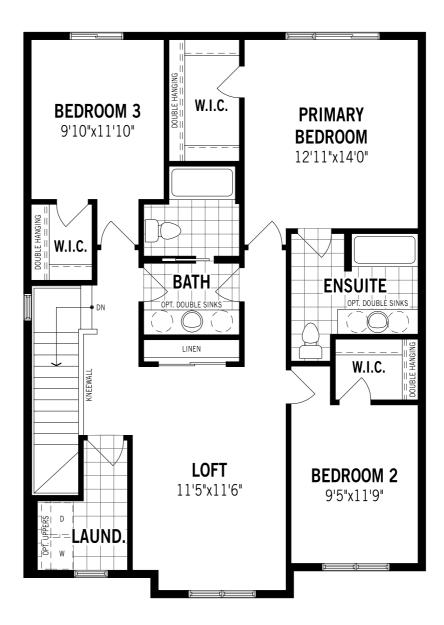

# **Fullerton - Second Floor**

#### Unselected Options: Bath Oasis

Printed on 6/14/24

Note: Actual usable floor space may vary from the stated floor area. Plans and elevations are artist's renderings and may contain options which are not standard on all models. Mattamy Homes reserves the right to make changes to these floorplans, specifications, dimensions and elevations without prior notice and without compensation. Stated dimensions and square footages are approximate and should not be used as representation of the home's usable floor space or actual size. Any square footage of a single family home or a multi-family home that is stated herein is approximate only, may vary from time to time, and remains subject to change without notice or compensation.