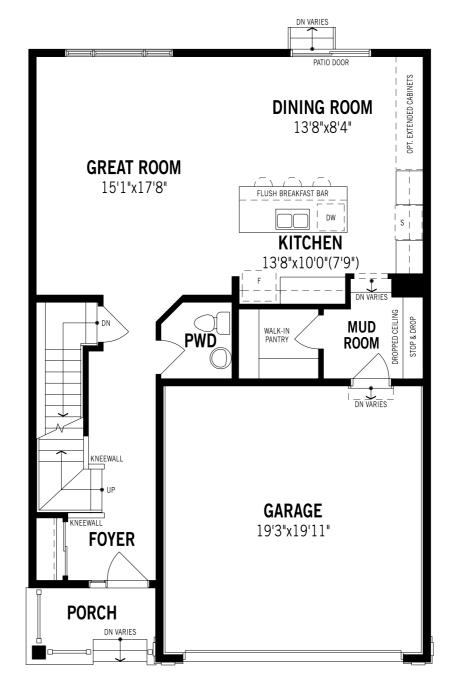

### Fullerton - Ground Floor

Unselected Options: Gas Fireplace in Great Room, Side Door Entry, Half Wall or Railing on Main Floor Printed on 6/14/24

Note: Actual usable floor space may vary from the stated floor area. Plans and elevations are artist's renderings and may contain options which are not standard on all models. Mattamy Homes reserves the right to make changes to these floorplans, specifications, dimensions and elevations without prior notice and without compensation. Stated dimensions and square footages are approximate and should not be used as representation of the home's usable floor space or actual size. Any square footage of a single family home or a multi-family home that is stated herein is approximate only, may vary from time to time, and remains subject to change without notice or compensation.