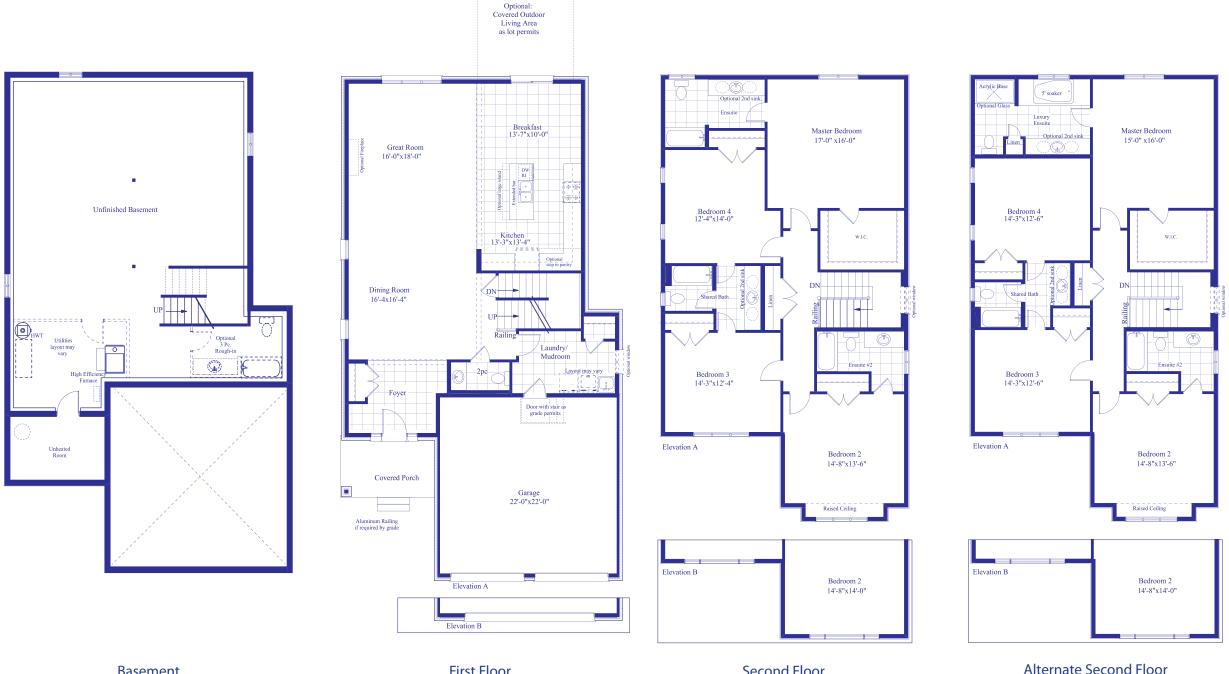

## **ELEVATION A**

2,875 Sq. Ft.

## **ELEVATION B**

2,875 Sq. Ft.





We reserve the right to change specifications, designs, prices, and substitute materials of similar quality without notice and without occurring obligation. All information here in after is from data available at the time of printing. All measurements are approximate and may vary during construction. Plans and elevations may show options available at an extra cost. Renderings are artists concepts and do not reflect available colours. E.&O.E. Printed May 16, 2023 11:23 AM







**Alternate Second Floor** Second Floor First Floor Basement