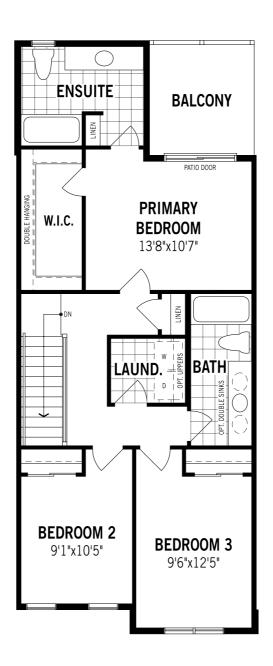

## Fisher - Second Floor

Printed on 6/14/24

Note: Actual usable floor space may vary from the stated floor area. Plans and elevations are artist's renderings and may contain options which are not standard on all models. Mattamy Homes reserves the right to make changes to these floorplans, specifications, dimensions and elevations without prior notice and without compensation. Stated dimensions and square footages are approximate and should not be used as representation of the home's usable floor space or actual size. Any square footage of a single family home or a multi-family home that is stated herein is approximate only, may vary from time to time, and remains subject to change without notice or compensation. Revision: 3/2z/2024