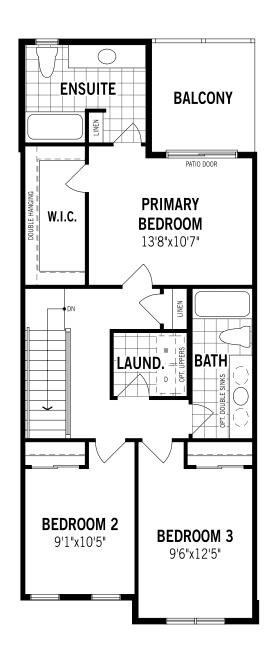

## Fisher - Second Floor

Printed on 6/14/24

Note: Actual usable floor space may vary from the stated floor area. Plans and elevations are artist's renderings and may contain options which are not standard on all models. Mattamy Homes reserves the right to make changes to these floorplans, specifications, dimensions and elevations without prior notice and without compensation. Stated dimensions and square footages are approximate and should not be used as representation of the home's usable floor space or actual size. Any square footage of a single family home or a multi-family home that is stated herein is approximate only, may vary from time to time, and remains subject to change without notice or compensation. Revision: 3/22/2024