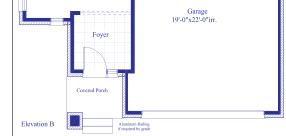

## **ELEVATION A**

2,600 Sq. Ft.

## **ELEVATION B**

2,600 Sq. Ft.





We reserve the right to change specifications, designs, prices, and substitute materials of similar quality without notice and without occurring obligation. All information here in after is from data available at the time of printing. All measurements are approximate and may vary during construction. Plans and elevations may show options available at an extra cost. Renderings are artists concepts and do not reflect available colours. E.&O.E. Printed May 16, 2023 11:23 AM

















First Floor

SecondFloor Alternate SecondFloor



**Basement**