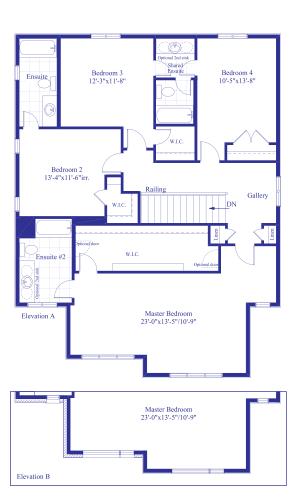

## **ELEVATION A**

2,600 Sq. Ft.

## **ELEVATION B**

2,600 Sq. Ft.





We reserve the right to change specifications, designs, prices, and substitute materials of similar quality without notice and without occurring obligation. All information here in after is from data available at the time of printing. All measurements are approximate and may vary during construction. Plans and elevations may show options available at an extra cost. Renderings are artists concepts and do not reflect available colours. E.&O.E. Printed May 16, 2023 11:23 AM

















First Floor

SecondFloor Alternate SecondFloor



**Basement**