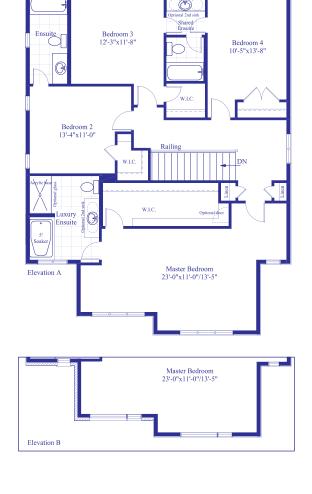

## **ELEVATION A**

2,600 Sq. Ft.

## **ELEVATION B**

2,600 Sq. Ft.





We reserve the right to change specifications, designs, prices, and substitute materials of similar quality without notice and without occurring obligation. All information here in after is from data available at the time of printing. All measurements are approximate and may vary during construction. Plans and elevations may show options available at an extra cost. Renderings are artists concepts and do not reflect available colours. E.&O.E. Printed May 16, 2023 11:23 AM

















First Floor

SecondFloor Alternate SecondFloor



**Basement**