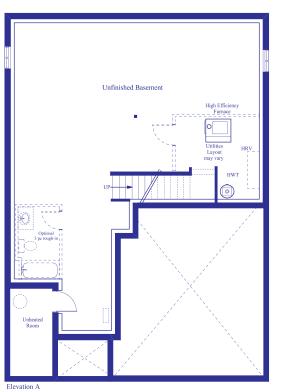

## **ELEVATION A**

2,600 Sq. Ft.

## **ELEVATION B**

2,600 Sq. Ft.





We reserve the right to change specifications, designs, prices, and substitute materials of similar quality without notice and without occurring obligation. All information here in after is from data available at the time of printing. All measurements are approximate and may vary during construction. Plans and elevations may show options available at an extra cost. Renderings are artists concepts and do not reflect available colours. E.&O.E. Printed May 16, 2023 11:23 AM

















First Floor

SecondFloor Alternate SecondFloor



**Basement**