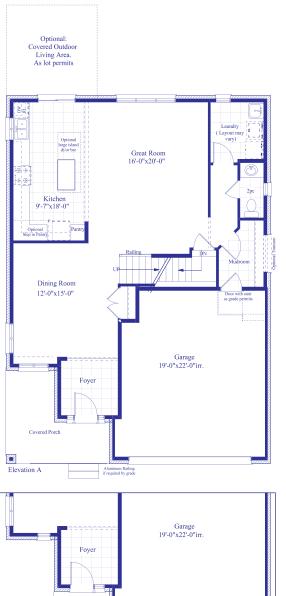

## **ELEVATION A**

2,600 Sq. Ft.

## **ELEVATION B**

2,600 Sq. Ft.





We reserve the right to change specifications, designs, prices, and substitute materials of similar quality without notice and without occurring obligation. All information here in after is from data available at the time of printing. All measurements are approximate and may vary during construction. Plans and elevations may show options available at an extra cost. Renderings are artists concepts and do not reflect available colours. E.&O.E. Printed May 16, 2023 11:23 AM

















First Floor

SecondFloor Alternate SecondFloor



**Basement**